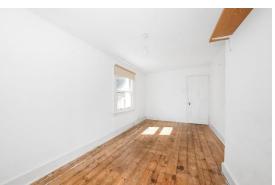

Boasting over 740 Sq Ft of internal space across the first and top floor of this charming Victorian terrace — with potential to loft extend with roof terrace (subject to planning permission). There is a spacious 16-ft bay-fronted reception room with solid wood floors, feature fire-place and bespoke cabinetry in the alcoves. There is a separate fitted kitchen, modern shower room and two comfortable double bedrooms including a 17-ft principal room at the top of the property.