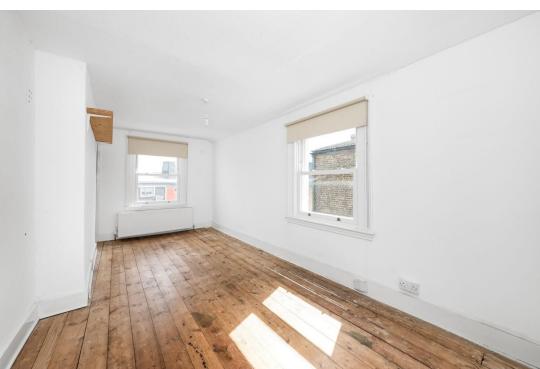

Boasting over 740 Sq Ft of internal space across the first and top floor of this charming Victorian terrace — with potential to loft extend with roof terrace (subject to planning permission). There is a spacious 16-ft bay-fronted reception room with solid wood floors, feature fire-place and bespoke cabinetry in the alcoves. There is a separate fitted kitchen, modern shower room and two comfortable double bedrooms including a 17-ft principal room at the top of the property.