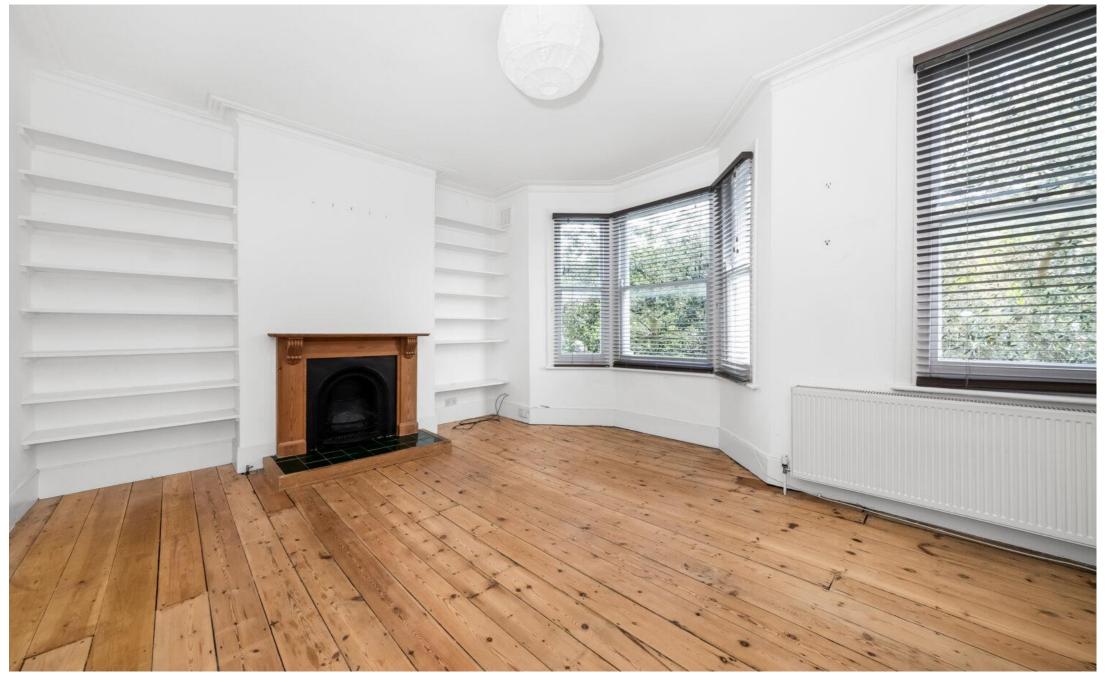

Boasting over 740 Sq Ft of internal space across the first and top floor of this charming Victorian terrace — with potential to loft extend with roof terrace (subject to planning permission). There is a spacious 16-ft bay-fronted reception room with solid wood floors, feature fire-place and bespoke cabinetry in the alcoves. There is a separate fitted kitchen, modern shower room and two comfortable double bedrooms including a 17-ft principal room at the top of the property.