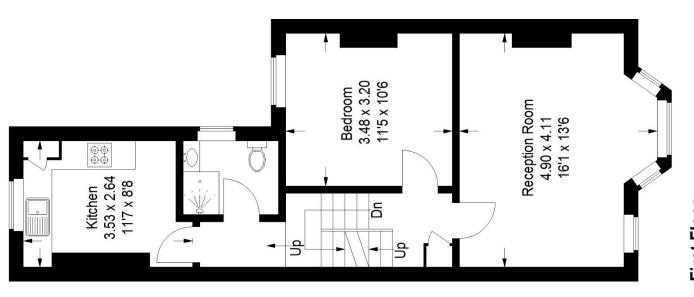

## Floorplan

# Fenwick Road, SE15

Approximate Gross Internal Area 68.8 sq m / 741 sq ft

**Ground Floor** 

### First Floor