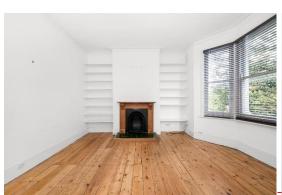

Boasting over 740 Sq Ft of internal space across the first and top floor of this charming Victorian terrace — with potential to loft extend with roof terrace (subject to planning permission). There is a spacious 16-ft bay-fronted reception room with solid wood floors, feature fire-place and bespoke cabinetry in the alcoves. There is a separate fitted kitchen, modern shower room and two comfortable double bedrooms including a 17-ft principal room at the top of the property.