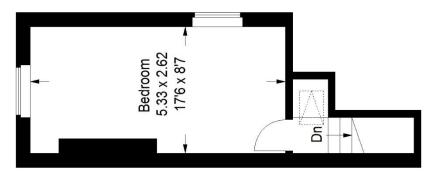

## Floorplan

# Fenwick Road, SE15

Approximate Gross Internal Area 68.8 sq m / 741 sq ft

**Ground Floor** 

## Second Floor

Copyright www.pedderproperty.com © 2024

These plans are for representation purposes only as defined by RICS - Code of Measuring Practice. Not drawn to Scale. Windows and door openings are approximate. Please check all dimensions, shapes and compass bearings before making any decisions reliant upon them.