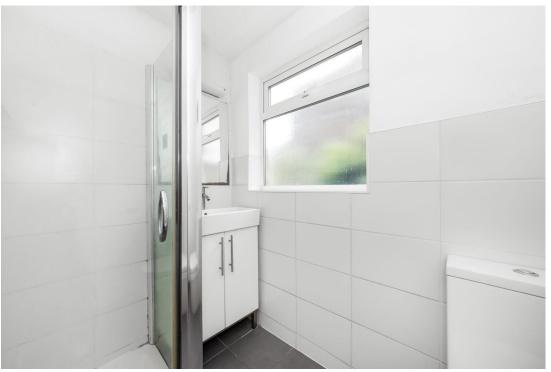

Boasting over 740 Sq Ft of internal space across the first and top floor of this charming Victorian terrace — with potential to loft extend with roof terrace (subject to planning permission). There is a spacious 16-ft bay-fronted reception room with solid wood floors, feature fire-place and bespoke cabinetry in the alcoves. There is a separate fitted kitchen, modern shower room and two comfortable double bedrooms including a 17-ft principal room at the top of the property.