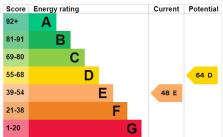

EPC: E | Council Tax Band C | Lease: 89 years remaining | SC: £361 pa | GR: £10 pa | BI: Included in service charge