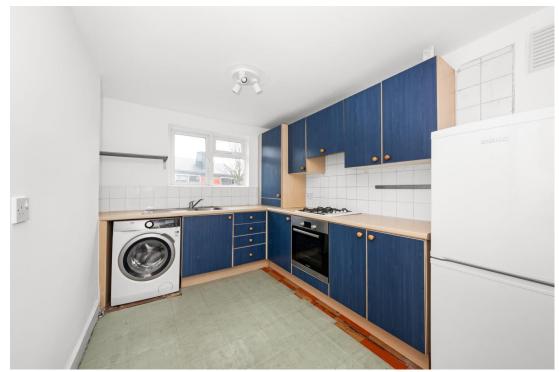

Boasting over 740 Sq Ft of internal space across the first and top floor of this charming Victorian terrace — with potential to loft extend with roof terrace (subject to planning permission). There is a spacious 16-ft bay-fronted reception room with solid wood floors, feature fire-place and bespoke cabinetry in the alcoves. There is a separate fitted kitchen, modern shower room and two comfortable double bedrooms including a 17-ft principal room at the top of the property.