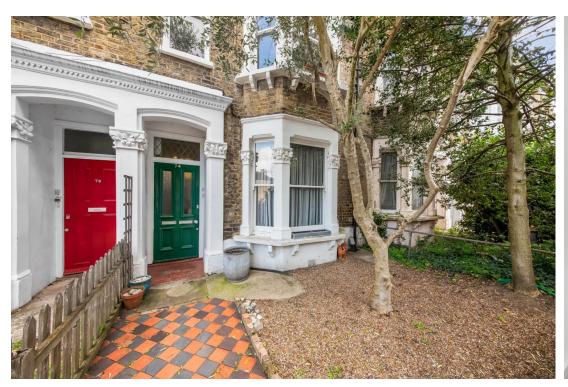

#### In detail

Chain Free - Charming and spacious split-level period conversion on this desirable residential road between Peckham Rye and East Dulwich.

Fenwick Road offers excellent access into The City and West End from Peckham Rye station (0.4 miles) and East Dulwich station (0.6 miles) as well as strong bus/cycle connections through the neighbouring Camberwell, Herne Hill and Dulwich Village. There are an array of independent shops, bars, restaurants and coffee shops on Bellenden Road, Lordship Lane and North Cross Road as well as a choice of excellent parks and green spaces.