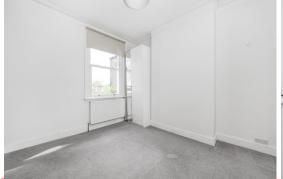

Boasting over 740 Sq Ft of internal space across the first and top floor of this charming Victorian terrace — with potential to loft extend with roof terrace (subject to planning permission). There is a spacious 16-ft bay-fronted reception room with solid wood floors, feature fire-place and bespoke cabinetry in the alcoves. There is a separate fitted kitchen, modern shower room and two comfortable double bedrooms including a 17-ft principal room at the top of the property.