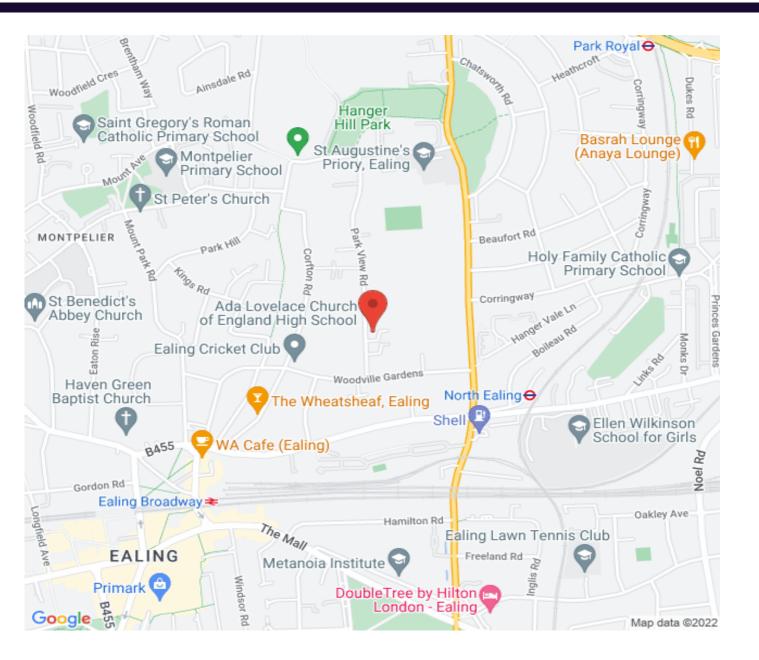

## Roselle Court, Park View Road, Ealing, London, w5

£525,000

For Sale

2 1 7 1

PRIVATE GARDENTWO DOUBLE BEDROOMS

- MODERN KITCHEN & BATHROOM
- SCHOOL CATCHMENT

A larger than average and well presented two double bedroom Ground floor flat set in this sought after location. Moments from the heart of Ealing Broadway and Ealing Broadway tube station (Central, District, First Great Western & Heathrow Connect lines). The property benefits from double glazing and gas central heating throughout. In the catchment area of Ada Lovelace.

A larger than average and well presented two double bedroom Ground floor flat set in this sought after location. Moments from the heart of Ealing Broadway and Ealing Broadway tube station (Central, District, First Great Western & Heathrow Connect lines). The property benefits from double glazing and gas central heating throughout. In the catchment area of Ada Lovelace.