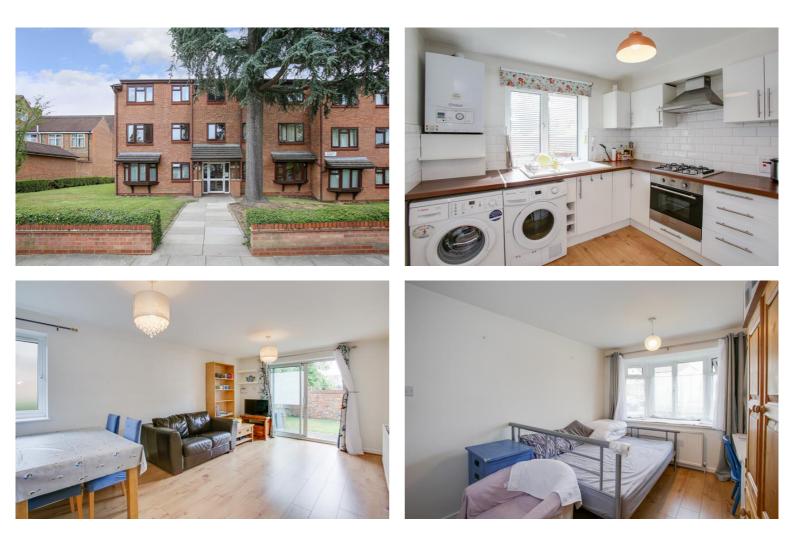

## Roselle Court, Park View Road, Ealing, London, w5

£525,000

For Sale

2 1 7 1

PRIVATE GARDENTWO DOUBLE BEDROOMS

- MODERN KITCHEN & BATHROOM
- SCHOOL CATCHMENT

A larger than average and well presented two double bedroom Ground floor flat set in this sought after location. Moments from the heart of Ealing Broadway and Ealing Broadway tube station (Central, District, First Great Western & Heathrow Connect lines). The property benefits from double glazing and gas central heating throughout. In the catchment area of Ada Lovelace.

A larger than average and well presented two double bedroom Ground floor flat set in this sought after location. Moments from the heart of Ealing Broadway and Ealing Broadway tube station (Central, District, First Great Western & Heathrow Connect lines). The property benefits from double glazing and gas central heating throughout. In the catchment area of Ada Lovelace.