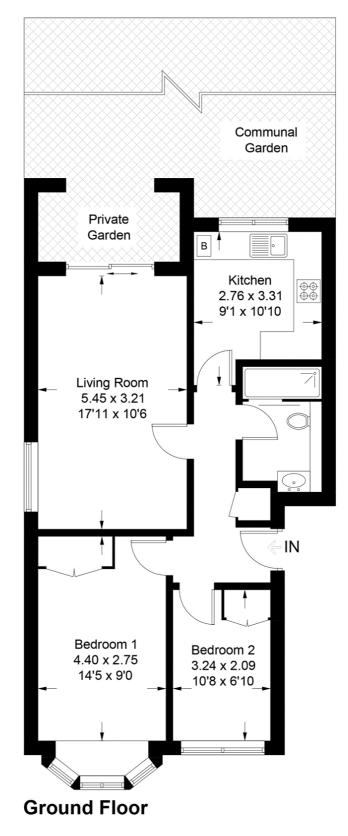

## **Roselle Court**

N

Approximate Gross Internal Area = 58.1 sq m / 625 sq ft

Illustration for identification purposes only, measurements are approximate, not to scale. (ID871992)