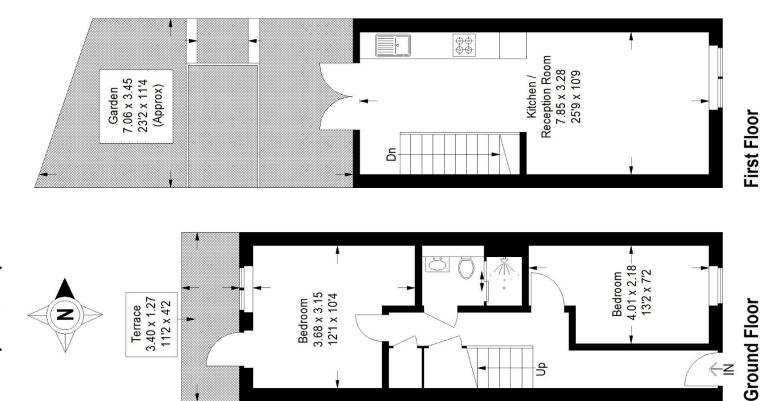

## Floorplan

## The Old Post Office, SE23

Approximate Gross Internal Area 58.3 sq m / 627 sq ft

Copyright www.pedderproperty.com © 2024
These plans are for representation purposes only as defined by RICS - Code of Measuring Practice. Not drawn to Scale. Windows and door openings are approximate. Please check all dimensions, shapes and compass bearings before making any decisions reliant upon them.