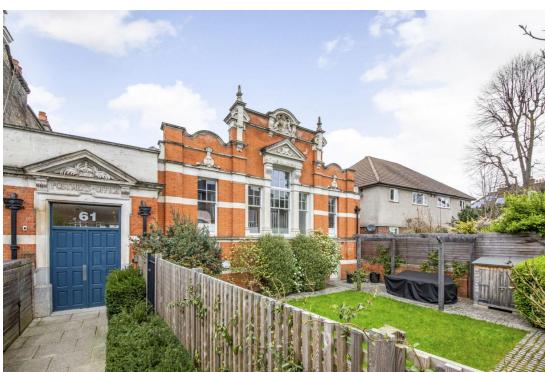

## In detail

Guide Price £600,000-£625,000. A stunning and exceptionally light, two double bedroom modern house for sale set in secluded gardens at the rear of a listed Edwardian Post Office building in the heart of Forest Hill.

This wonderful house comprises a spacious 25ft open plan kitchen/reception room, two double bedrooms of which the master offers direct access to private patio, a modern bathroom suite and plenty of outside space including a garden area. The property is in excellent condition and benefits further from wooden flooring, double glazing, underfloor heating, bike storage in the communal area, solar panels and so much more.