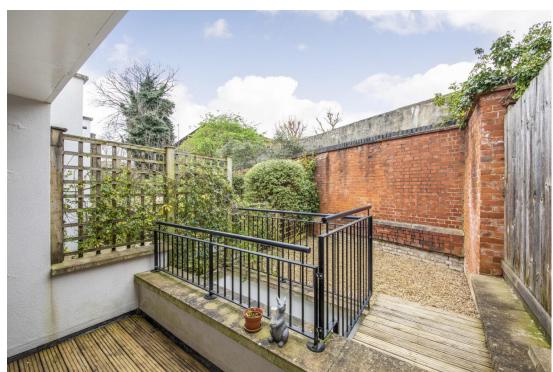

## In general

- 25ft open plan kitchen/reception room
- Two double bedrooms
- Private patio and garden area
- Wooden flooring
- Double glazing
- Underfloor heating
- 0.1 miles from Forest Hill station
- Modern bathroom
- End of terraced house
- Secure and secluded entrance

This wonderful house comprises a spacious 25ft open plan kitchen/reception room, two double bedrooms of which the master offers direct access to private patio, a modern bathroom suite and plenty of outside space including a garden area. The property is in excellent condition and benefits further from wooden flooring, double glazing, underfloor heating, bike storage in the communal area, solar panels and so much more.