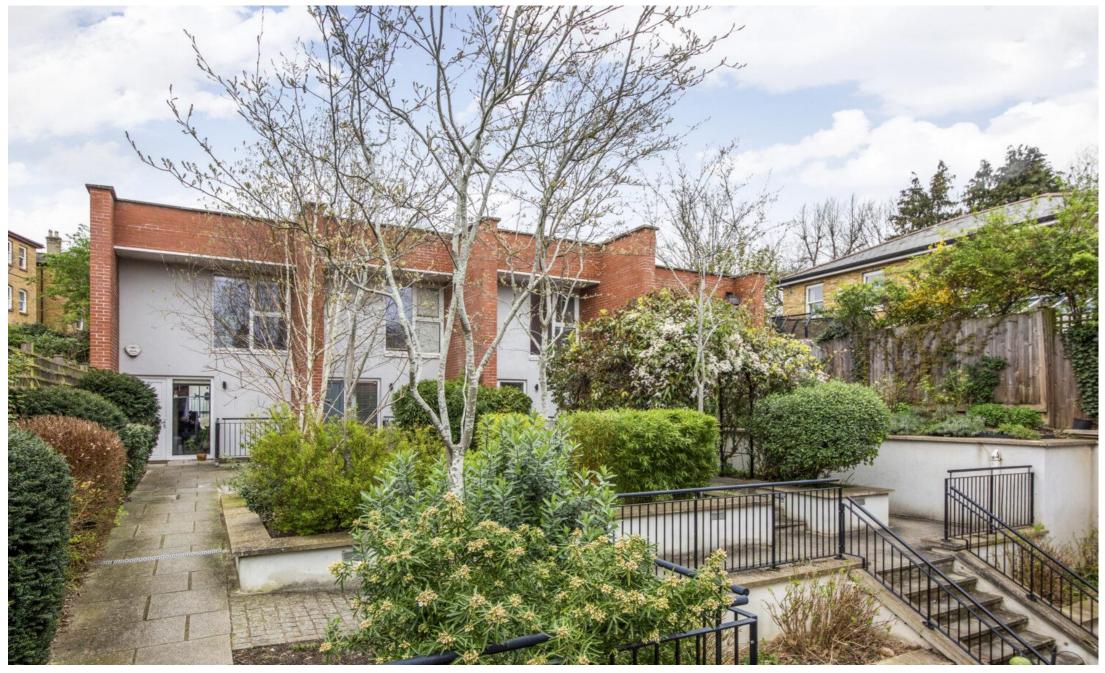

## In detail

Guide Price £600,000-£625,000. A stunning and exceptionally light, two double bedroom modern house for sale set in secluded gardens at the rear of a listed Edwardian Post Office building in the heart of Forest Hill.

This wonderful house comprises a spacious 25ft open plan kitchen/reception room, two double bedrooms of which the master offers direct access to private patio, a modern bathroom suite and plenty of outside space including a garden area. The property is in excellent condition and benefits further from wooden flooring, double glazing, underfloor heating, bike storage in the communal area, solar panels and so much more.