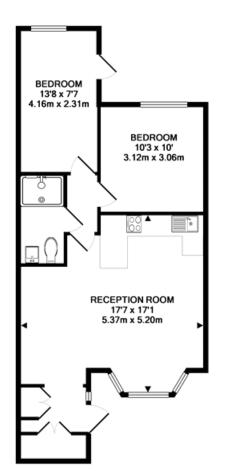

T: 020 7385 5020

E: westken@lawsonrutter.com

1 Barons Court Road, London W14 9DP www.lawsonrutter.com

R LAWSONRUTTER

LOWER GROUND FLOOR, COMERAGH ROAD, WEST KENSINGTON, W14 TOTAL APPROX. FLOOR AREA 565 SQ.FT. (52.5 SQ.M.)