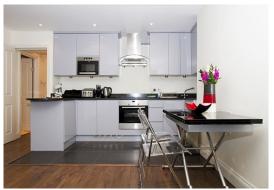

## Comeragh Road

West Kensington, London, W14

Price Guide: £600,000

An immaculate and well presented two double bedroom apartment, with a private south facing garden in Barons Court with its excellent transport links and amenities. The property comprises a light and airy open plan kitchen reception room, two generous double bedrooms, a shower room and has excellent storage throughout. Located in the heart of Barons Court with its many local amenities, Comeragh Road is also a short walk to Barons Court (District & Piccadilly Lines) and West Kensington (District Line) underground stations. Offered with no forward chain, a share of freehold and a long lease in excess of 900 years, early viewing is highly recommended.

An immaculate garden flat | Two double bedrooms | Open plan kitchen reception room
Shower room | Excellent storage throughout | Private south facing garden
Many local amenities close by including little Waitrose | No onward chain
Share of Freehold | 565 Sq. Ft (52.5 Sq. M)