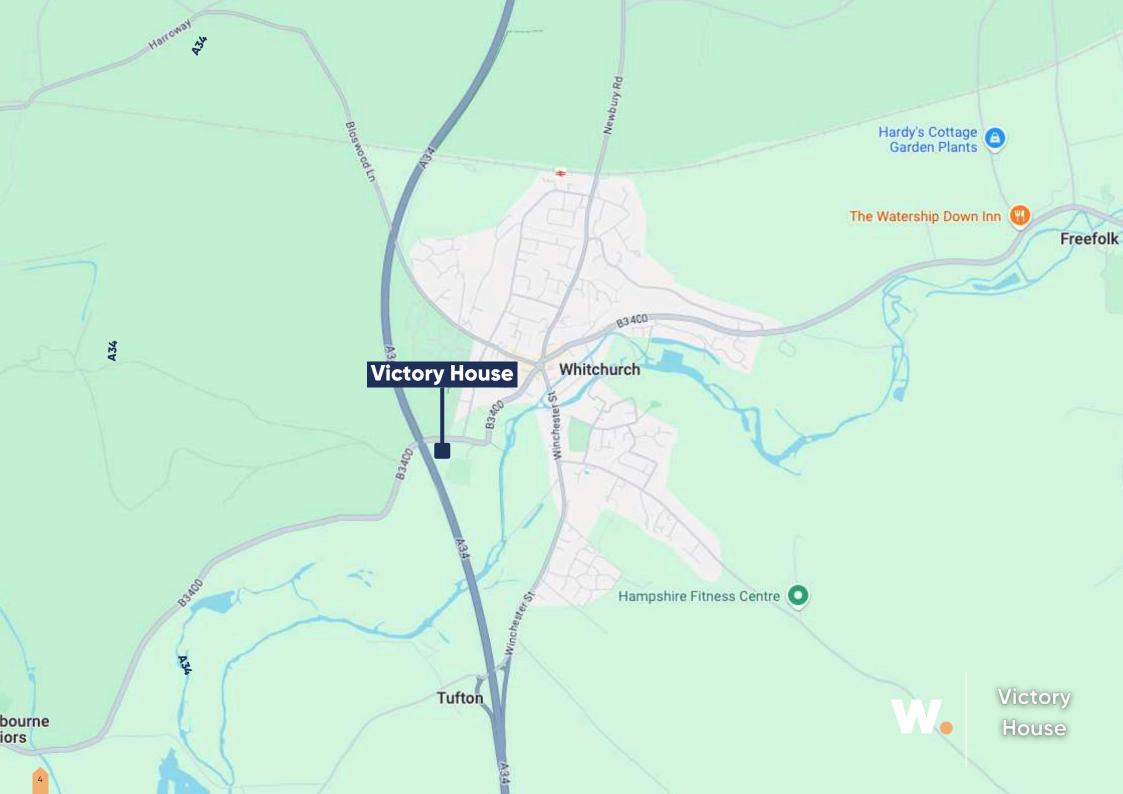

# VICTORY HOUSE ANDOVER ROAD

Whitchurch RG28 7RL

Prominent Freehold Roadside Retail Site For Sale

> Guide Price: £995,000

> > W.

## **About Sovereign Cars**

Rarely available is this prominently positioned c.6500 sqft showroom and generous forecourt that would suit a variety of uses. The property is accessed from the B3400, just 0.4 miles from the village of Whitchurch, and just 1.3 miles from the A34.