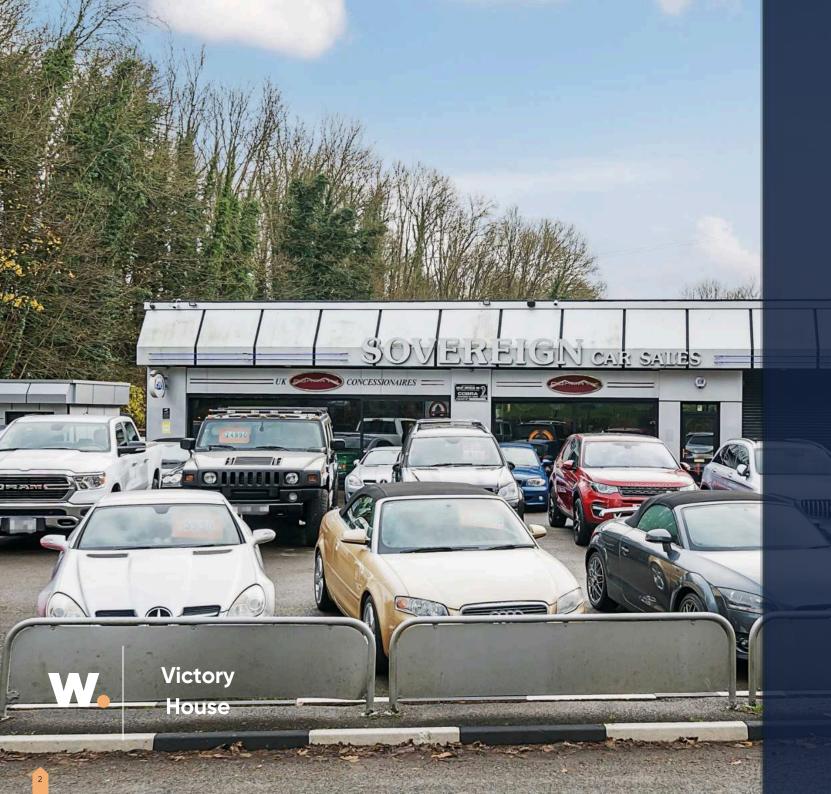

## **About Sovereign Cars**

Rarely available is this prominently positioned c.6500 sqft showroom and generous forecourt that would suit a variety of uses. The property is accessed from the B3400, just 0.4 miles from the village of Whitchurch, and just 1.3 miles from the A34.

The property is currently split into three parts; the main show room and forecourt, a rear showroom and a second forecourt with a stand alone office. All parts have kitchen and W.C facilities. The main showroom also has a workshop with mezzanine storage. The property is available to be sold as one individual lot or broken up as separate lots.