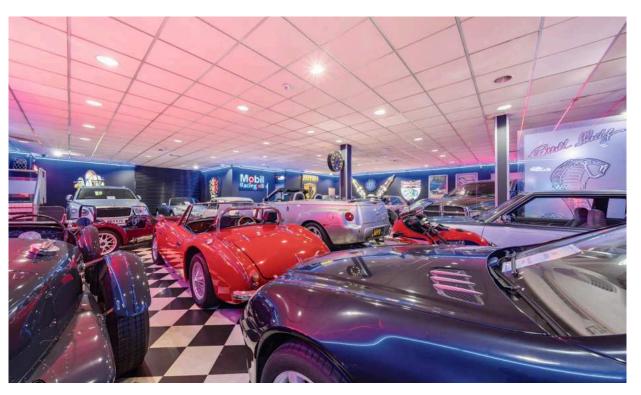

The property is currently split into three parts; the main show room and forecourt, a rear showroom and a second forecourt with a stand alone office. All parts have kitchen and W.C facilities. The main showroom also has a workshop with mezzanine storage. The property is available to be sold as one individual lot or broken up as separate lots.