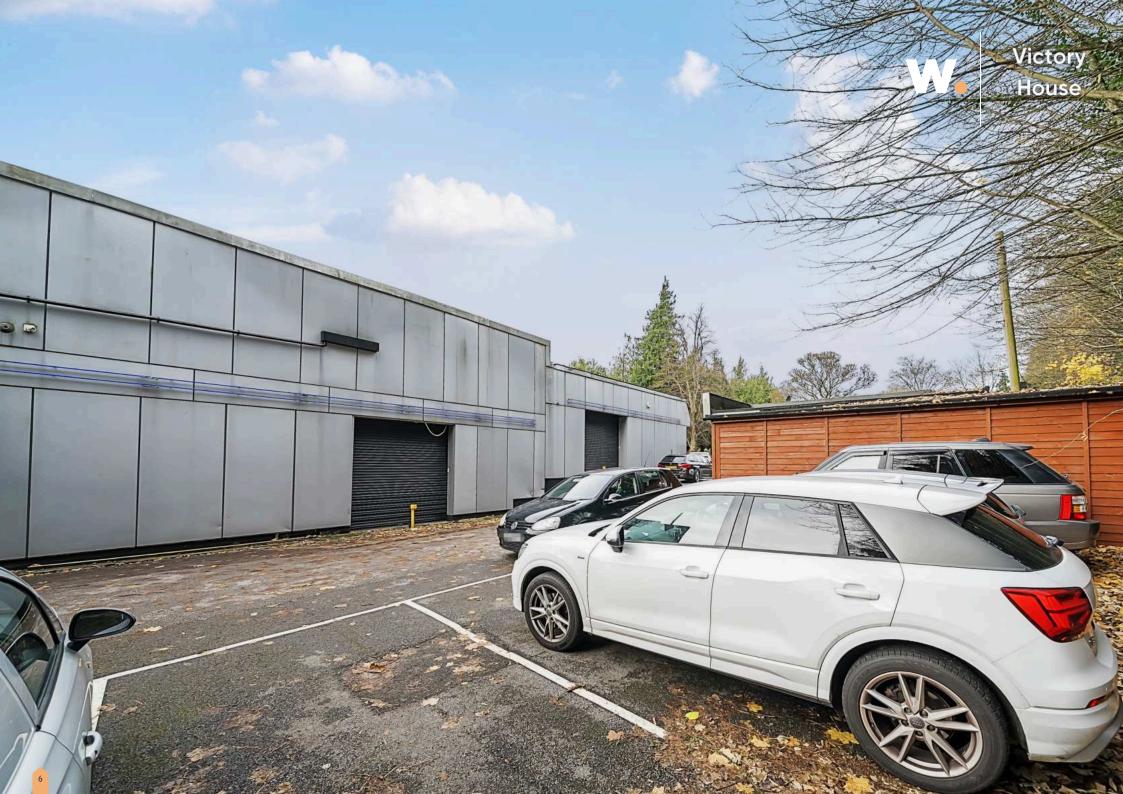

## **About Sovereign Cars**

Rarely available is this prominently positioned c.6500 sqft showroom and generous forecourt that would suit a variety of uses. The property is accessed from the B3400, just 0.4 miles from the village of Whitchurch, and just 1.3 miles from the A34.

The property is currently split into three parts; the main show room and forecourt, a rear showroom and a second forecourt with a stand alone office. All parts have kitchen and W.C facilities. The main showroom also has a workshop with mezzanine storage. The property is available to be sold as one individual lot or broken up as separate lots.