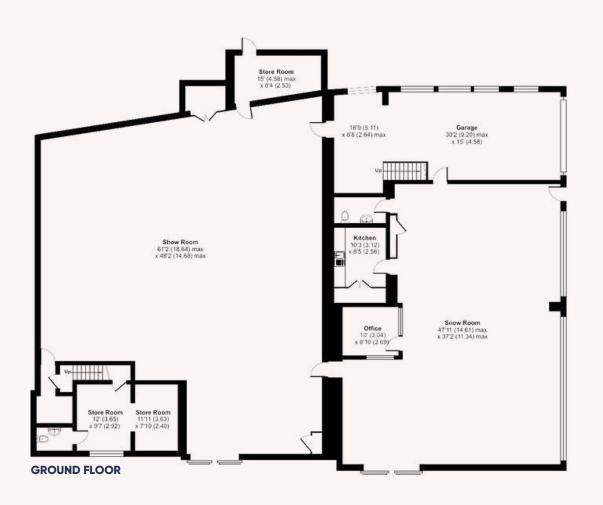

The property is currently split into three parts; the main show room and forecourt, a rear showroom and a second forecourt with a stand alone office. All parts have kitchen and W.C facilities. The main showroom also has a workshop with mezzanine storage. The property is available to be sold as one individual lot or broken up as separate lots.

The owners have maintained the building very well and have recently replaced the flat roof above the main showroom. The MOT garage to the rear has a right of way to access their site.

### **Floorplans**

OUTBUILDING/GARAGE 2