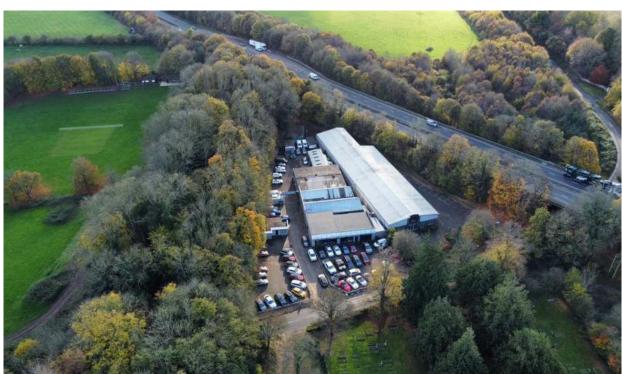

## **About Sovereign Cars**

Rarely available is this prominently positioned c.6500 sqft showroom and generous forecourt that would suit a variety of uses. The property is accessed from the B3400, just 0.4 miles from the village of Whitchurch, and just 1.3 miles from the A34.

The owners have maintained the building very well and have recently replaced the flat roof above the main showroom. The MOT garage to the rear has a right of way to access their site.