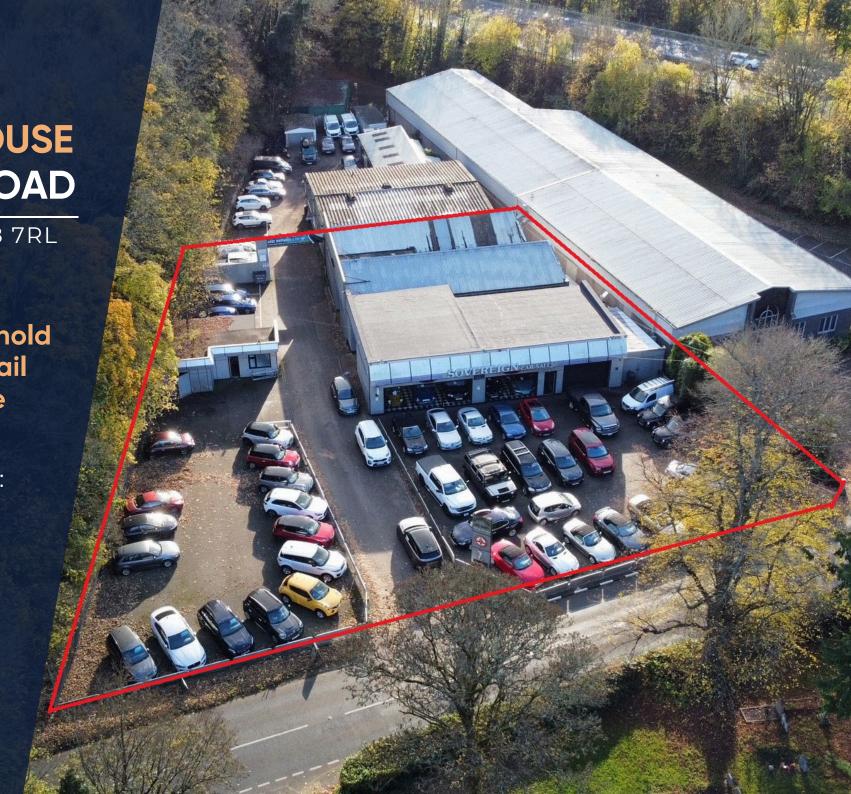

# VICTORY HOUSE ANDOVER ROAD

Whitchurch RG28 7RL

Prominent Freehold Roadside Retail Site For Sale

> Guide Price: £995,000

> > W.

## **About Sovereign Cars**

Rarely available is this prominently positioned c.6500 sqft showroom and generous forecourt that would suit a variety of uses. The property is accessed from the B3400, just 0.4 miles from the village of Whitchurch, and just 1.3 miles from the A34.

The property is currently split into three parts; the main show room and forecourt, a rear showroom and a second forecourt with a stand alone office. All parts have kitchen and W.C facilities. The main showroom also has a workshop with mezzanine storage. The property is available to be sold as one individual lot or broken up as separate lots.