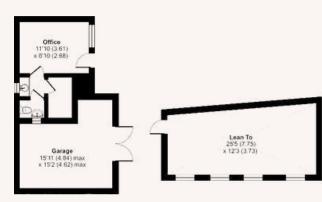

is prominently positioned c.6500 sqft showroom and generous forecourt that would suit a variety of uses. The property is accessed from the B3400, just 0.4 miles from the village of Whitchurch, and just 1.3 miles from the A34.

The property is currently split into three parts; the main show room and forecourt, a rear showroom and a second forecourt with a stand alone office. All parts have kitchen and W.C facilities. The main showroom also has a workshop with mezzanine storage. The property is available to be sold as one individual lot or broken up as separate lots.

The owners have maintained the building very well and have recently replaced the flat roof above the main showroom. The MOT garage to the rear has a right of way to access their site.













### **Floorplans**













OUTBUILDING/GARAGE 2

### **Further Information:**

#### **TENANCIES:**

The property is owner occupied with no tenancy agreement. The property will be sold with full vacant possession.

#### VAT:

We understand that the building is not applicable to VAT

### **PROPOSAL:**

The entire 0.5 acre site is available to purchase as a whole. All enquiries are welcome.

#### **VIEWINGS:**

Strictly by appointment only. The business is still trading, and we ask that you respect our request.



**Tony Wood Property Consultant** tonywood@whozoo.co.uk 0333 200 8330



**Tom Castro Founder** tomcastro@whozoo.co.uk 0333 200 8330



T: 0333 200 8330 E: info@whozoo.co.uk Unit 2. 2 Delacourt Road London SE3 8XA

www.whoozoo.co.uk

m www.linkedin.com/company/whozooltd/

1. These particulars are only a gen