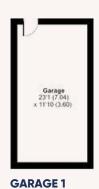

this prominently positioned c.6500 sqft showroom and generous forecourt that would suit a variety of uses. The property is accessed from the B3400, just 0.4 miles from the village of Whitchurch, and just 1.3 miles from the A34.

The property is currently split into three parts; the main show room and forecourt, a rear showroom and a second forecourt with a stand alone office. All parts have kitchen and W.C facilities. The main showroom also has a workshop with mezzanine storage. The property is available to be sold as one individual lot or broken up as separate lots.

The owners have maintained the building very well and have recently replaced the flat roof above the main showroom. The MOT garage to the rear has a right of way to access their site.













### **Floorplans**













OUTBUILDING/GARAGE 2

### **Further Information:**

#### **TENANCIES:**

The property is owner occupied with no tenancy agreement. The property will be sold with full vacant possession.

#### VAT:

We understand that the building is not applicable to VAT

### **PROPOSAL:**

The entire 0.5 acre site is available to purchase as a whole. All enquiries are welcome.

#### **VIEWINGS:**

Strictly by appointment only. The business is still trading, and we ask that you respect our request.



**Tony Wood Property Consultant** tonywood@whozoo.co.uk 0333 200 8330



**Tom Castro Founder** tomcastro@whozoo.co.uk 0333 200 8330



T: 0333 200 8330 E: info@whozoo.co.uk Unit 2. 2 Delacourt Road London SE3 8XA

www.whoozoo.co.uk

m www.linkedin.com/company/whozooltd/

1. These particulars are only a g