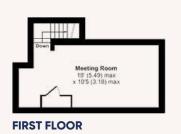

is this prominently positioned c.6500 sqft showroom and generous forecourt that would suit a variety of uses. The property is accessed from the B3400, just 0.4 miles from the village of Whitchurch, and just 1.3 miles from the A34.

The property is currently split into three parts; the main show room and forecourt, a rear showroom and a second forecourt with a stand alone office. All parts have kitchen and W.C facilities. The main showroom also has a workshop with mezzanine storage. The property is available to be sold as one individual lot or broken up as separate lots.

The owners have maintained the building very well and have recently replaced the flat roof above the main showroom. The MOT garage to the rear has a right of way to access their site.













### **Floorplans**













OUTBUILDING/GARAGE 2

### **Further Information:**

#### **TENANCIES:**

The property is owner occupied with no tenancy agreement. The property will be sold with full vacant possession.

#### VAT:

We understand that the building is not applicable to VAT

### **PROPOSAL:**

The entire 0.5 acre site is available to purchase as a whole. All enquiries are welcome.

#### **VIEWINGS:**

Strictly by appointment only. The business is still trading, and we ask that you respect our request.



**Tony Wood Property Consultant** tonywood@whozoo.co.uk 0333 200 8330



**Tom Castro Founder** tomcastro@whozoo.co.uk 0333 200 8330



T: 0333 200 8330 E: info@whozoo.co.uk Unit 2. 2 Delacourt Road London SE3 8XA

www.whoozoo.co.uk

m www.linkedin.com/company/whozooltd/

1. These particulars are only