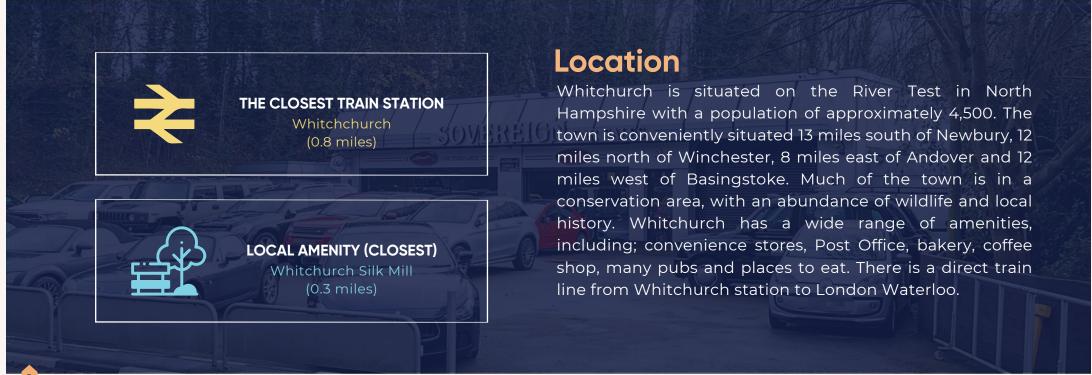

## **Executive Summary**

**PROPERTY TYPE** 

Flexible Commercial

SIZE

0.5 Acres

COMMERCIAL / RESIDENTIAL

Commercial

**CLOSEST TRAIN STATION** 

Whitchurch (0.8 miles)