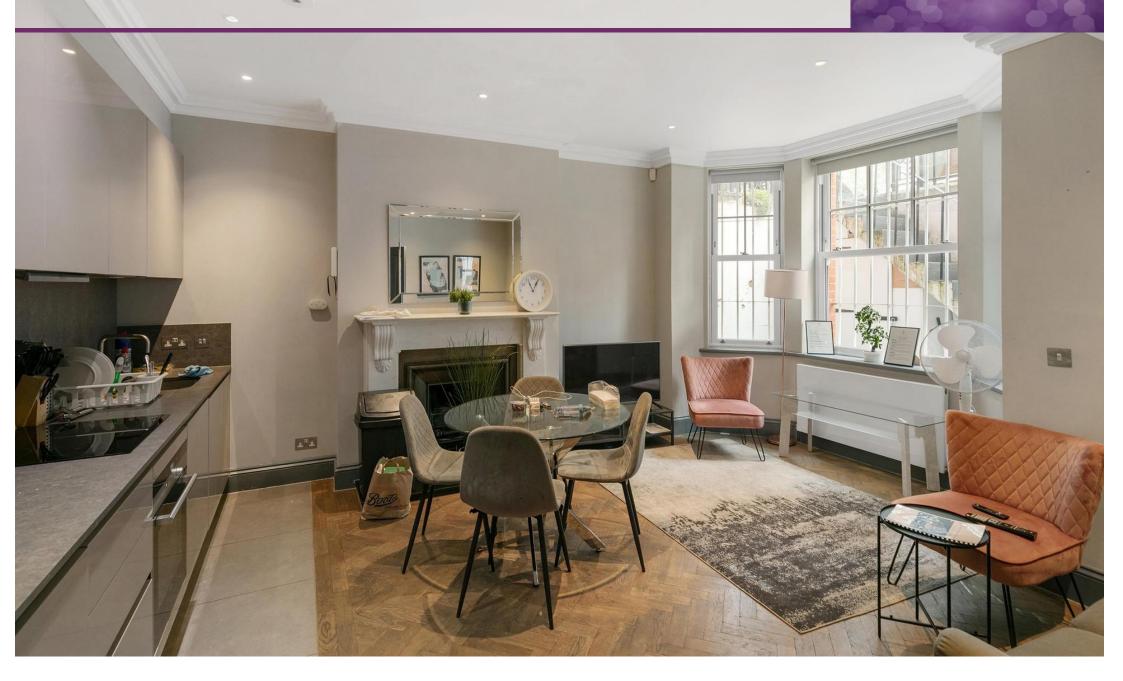

## **Barons Court Road**

Barons Court, London, W14

Price Guide: £599,950

A stunning recently refurbished two double bedroom, two bathroom lower ground floor period flat, finished to a high specification finish, with a private patio courtyard to the rear, located on a popular road within a stones' throw to Barons Court underground station. The accommodation benefits from a Banham intercom system, its' own front door, cloakroom with WC, an attractive hallway with double doors opening onto the spacious bay fronted open plan living room with herringbone flooring, period marble fireplace and a modern fully fitted kitchen with Siemens appliances. There are two double bedrooms which both benefit from en-suite bathrooms. The outside space is ideal for BBQ entertaining. This is the perfect flat for both first time buyers and investors. Barons Court Road is located moments from the prestigious Queens Club and a variety of boutique shops and restaurants, as well as offering easy access to the A4/M4. 999 year lease & No onward chain.

Stunning, recently refurbished two double bedroom lower ground floor period flat with own front door Spacious bay fronted living room with herringbone flooring & period fireplace | Fully fitted kitchen Private patio courtyard | Moments to Queens Club | Easy access to A4/M4 | No onward chain Close to transport & numerous amenities | 744 Sq. Ft. (69.12 Sq. M.) 999 Year lease