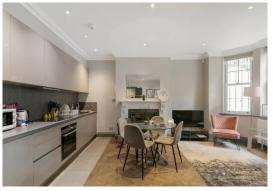

## **Barons Court Road**

Barons Court, London, W14

Price Guide: £599,950

A stunning recently refurbished two double bedroom, two bathroom lower ground floor period flat, finished to a high specification finish, with a private patio courtyard to the rear, located on a popular road within a stones' throw to Barons Court underground station. The accommodation benefits from a Banham intercom system, its' own front door, cloakroom with WC, an attractive hallway with double doors opening onto the spacious bay fronted open plan living room with herringbone flooring, period marble fireplace and a modern fully fitted kitchen with Siemens appliances. There are two double bedrooms which both benefit from en-suite bathrooms. The outside space is ideal for BBQ entertaining. This is the perfect flat for both first time buyers and investors. Barons Court Road is located moments from the prestigious Queens Club and a variety of boutique shops and restaurants, as well as offering easy access to the A4/M4. 999 year lease & No onward chain.

Stunning, recently refurbished two double bedroom lower ground floor period flat with own front door Spacious bay fronted living room with herringbone flooring & period fireplace | Fully fitted kitchen Private patio courtyard | Moments to Queens Club | Easy access to A4/M4 | No onward chain Close to transport & numerous amenities | 744 Sq. Ft. (69.12 Sq. M.) 999 Year lease