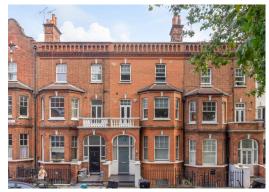

## **Barons Court Road**

Barons Court London, W14

## **Barons Court Road**

Barons Court, London, W14

Price Guide: £599,950

A stunning recently refurbished two double bedroom, two bathroom lower ground floor period flat, finished to a high specification finish, with a private patio courtyard to the rear, located on a popular road within a stones' throw to Barons Court underground station. The accommodation benefits from a Banham intercom system, its' own front door, cloakroom with WC, an attractive hallway with double doors opening onto the spacious bay fronted open plan living room with herringbone flooring, period marble fireplace and a modern fully fitted kitchen with Siemens appliances. There are two double bedrooms which both benefit from en-suite bathrooms. The outside space is ideal for BBQ entertaining. This is the perfect flat for both first time buyers and investors. Barons Court Road is located moments from the prestigious Queens Club and a variety of boutique shops and restaurants, as well as offering easy access to the A4/M4. 999 year lease & No onward chain.