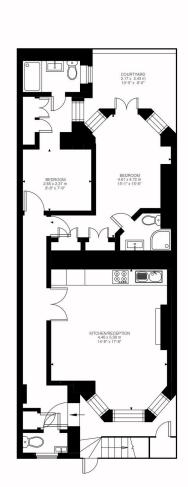

Lower Ground Floor 744 ft<sup>2</sup>

Barons Court Road, W6
Approximate Gross Internal Area
69.12 SQ.M / 744 SQ.FT