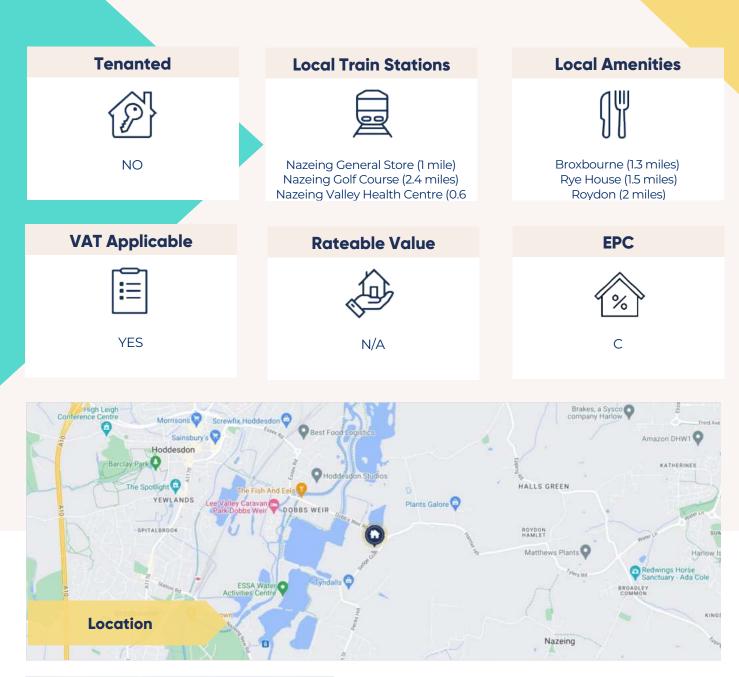

Terms: Available on a new 5-year lease. 3-year upward only rent review. Service Charge and Buildings Insurance approx. £1000 + VAT pa. No Motor trade.

Leaside industrial park is situated off Sedge Green, offering easy access to major arterial routes including M25, M11, M1, A10 & A406. Nearby towns include: Waltham Abbey, Harlow, Cheshunt and Broxbourne. Broxbourne station is 2.2 miles away, providing direct access to London Liverpool Street, Stratford, Cambridge and Stansted Airport.