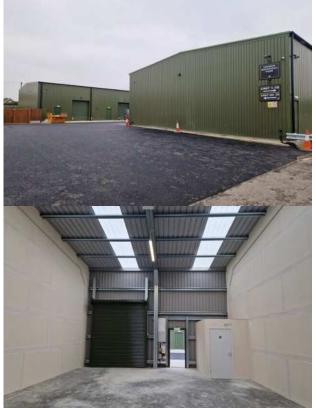

#### **Additional Information**

New build light industrial units located within Leaside Industrial Park in Nazeing, Waltham Abbey - now available To Let. The units are identical, open-plan, self-contained and measures 15 x 8 metres or approx. 1,300 sqft.

The property benefits from: Front door access, roller shutter, WC, three phase power (100 amp), electricity supply, 5.5m eves height, parking for up to 3-4 vehicles, secured gated access and CCTV security.