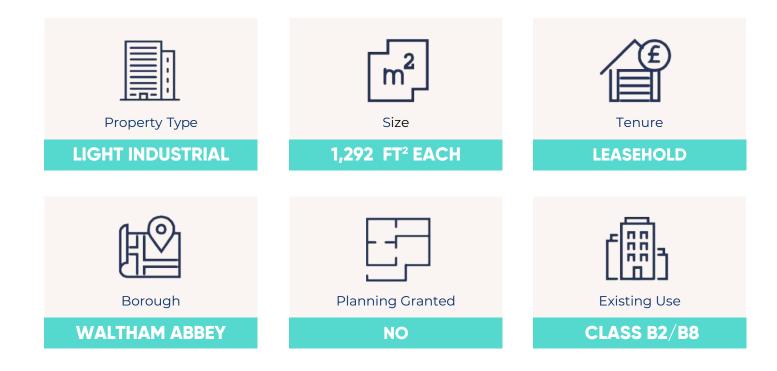

#### **Additional Information**

New build light industrial units located within Leaside Industrial Park in Nazeing, Waltham Abbey - now available To Let. The units are identical, open-plan, self-contained and measures 15 x 8 metres or approx. 1,300 sqft.

The property benefits from: Front door access, roller shutter, WC, three phase power (100 amp), electricity supply, 5.5m eves height, parking for up to 3-4 vehicles, secured gated access and CCTV security.

Terms: Available on a new 5-year lease. 3-year upward only rent review. Service Charge and Buildings Insurance approx. £1000 + VAT pa. No Motor trade.

Leaside industrial park is situated off Sedge Green, offering easy access to major arterial routes including M25, M11, M1, A10 & A406. Nearby towns include: Waltham Abbey, Harlow, Cheshunt and Broxbourne. Broxbourne station is 2.2 miles away, providing direct access to London Liverpool Street, Stratford, Cambridge and Stansted Airport.