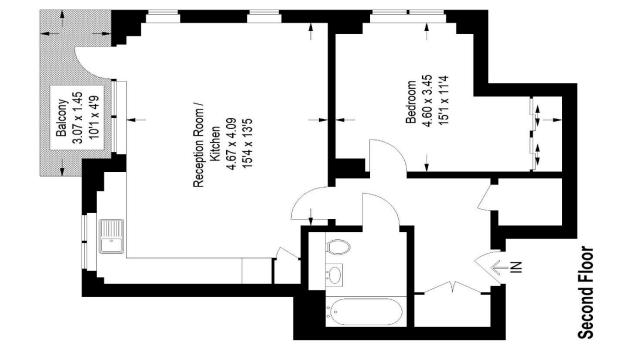

## Floorplan

## Tribeca Court, SE22

Approximate Gross Internal Area 54.1 sq m / 582 sq ft

Copyright www.pedderproperty.com © 2023

These plans are for representation purposes only as defined by RICS - Code of Measuring Practice. Not drawn to Scale. Windows and door openings are approximate. Please check all dimensions, shapes and compass bearings before making any decisions reliant upon them.

There is a 15 x 13 ft open-plan kitchen-reception, a modern family bathroom, a large double bedroom with built-in storage as well as a wide hallway with a custom-built study area ideal for working from home.

There are strong connections into The City and West End from East Dulwich station (0.5 miles) and Peckham Rye station (0.8 miles).

Boasting over 580 Sq Ft of internal space, this second-floor property enjoys a private 10-ft stand-on balcony as well as access to a communal roof terrace with panoramic views and underground car parking and bike storage.