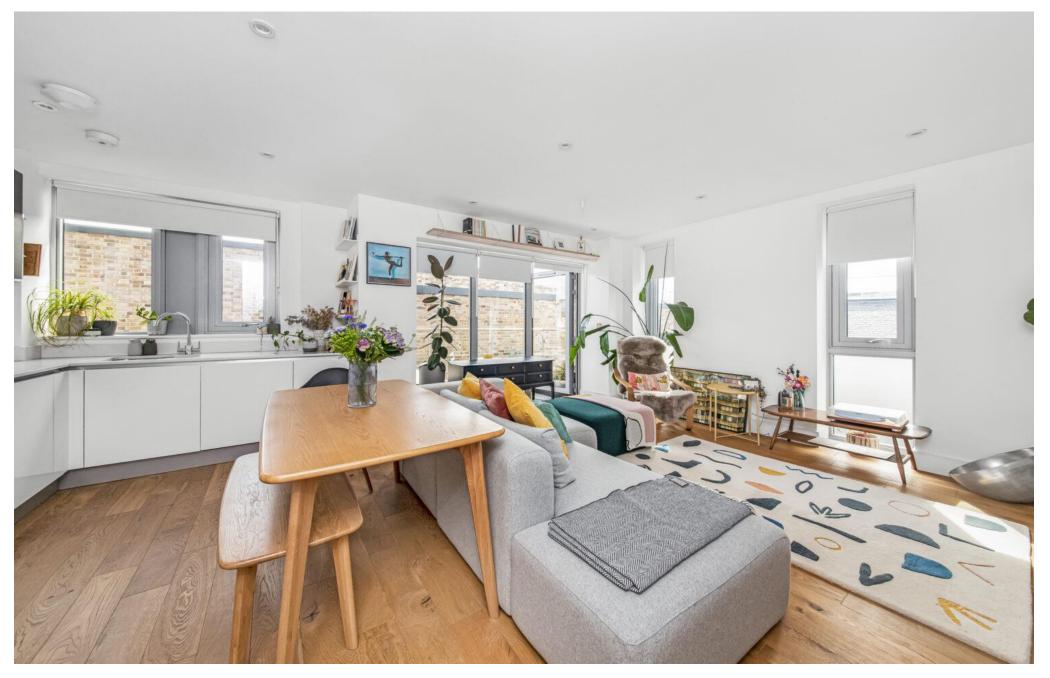

## In detail

Stunning, spacious and beautifully bright second-floor modern apartment with a private balcony and gorgeous communal roof terrace.

Enviably located at the Goose Green end of Crystal Palace Road – the 2018-built Tribeca Court offers excellent access into the bars, restaurants and independent shops of Lordship Lane, North Cross Road and Bellenden Road.

There is a 15 x 13 ft open-plan kitchen-reception, a modern family bathroom, a large double bedroom with built-in storage as well as a wide hallway with a custom-built study area ideal for working from home.