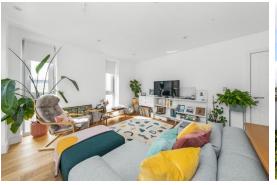

There is a 15 x 13 ft open-plan kitchen-reception, a modern family bathroom, a large double bedroom with built-in storage as well as a wide hallway with a custom-built study area ideal for working from home.