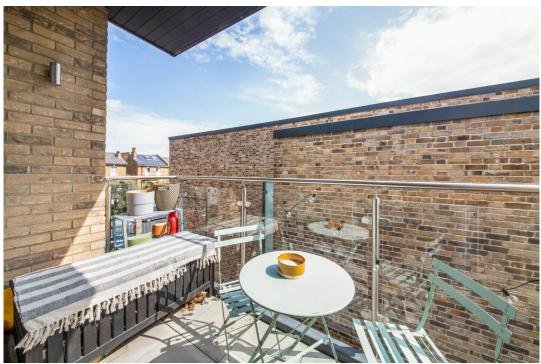

There are strong connections into The City and West End from East Dulwich station (0.5 miles) and Peckham Rye station (0.8 miles).

Boasting over 580 Sq Ft of internal space, this second-floor property enjoys a private 10-ft stand-on balcony as well as access to a communal roof terrace with panoramic views and underground car parking and bike storage.