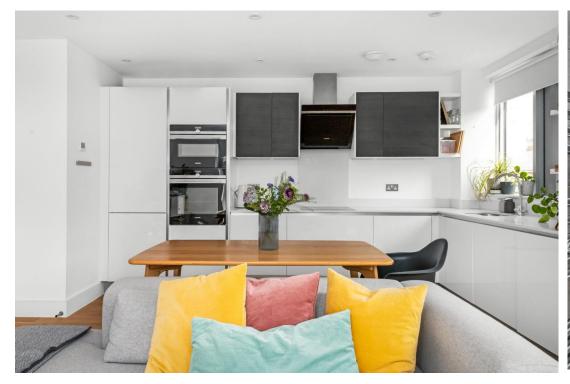

There is a 15 x 13 ft open-plan kitchen-reception, a modern family bathroom, a large double bedroom with built-in storage as well as a wide hallway with a custom-built study area ideal for working from home.