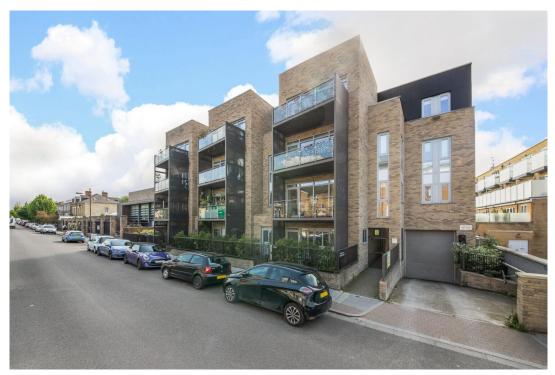

## In detail

Stunning, spacious and beautifully bright second-floor modern apartment with a private balcony and gorgeous communal roof terrace.

Enviably located at the Goose Green end of Crystal Palace Road – the 2018-built Tribeca Court offers excellent access into the bars, restaurants and independent shops of Lordship Lane, North Cross Road and Bellenden Road.

There are strong connections into The City and West End from East Dulwich station (0.5 miles) and Peckham Rye station (0.8 miles).

Boasting over 580 Sq Ft of internal space, this second-floor property enjoys a private 10-ft stand-on balcony as well as access to a communal roof terrace with panoramic views and underground car parking and bike storage.