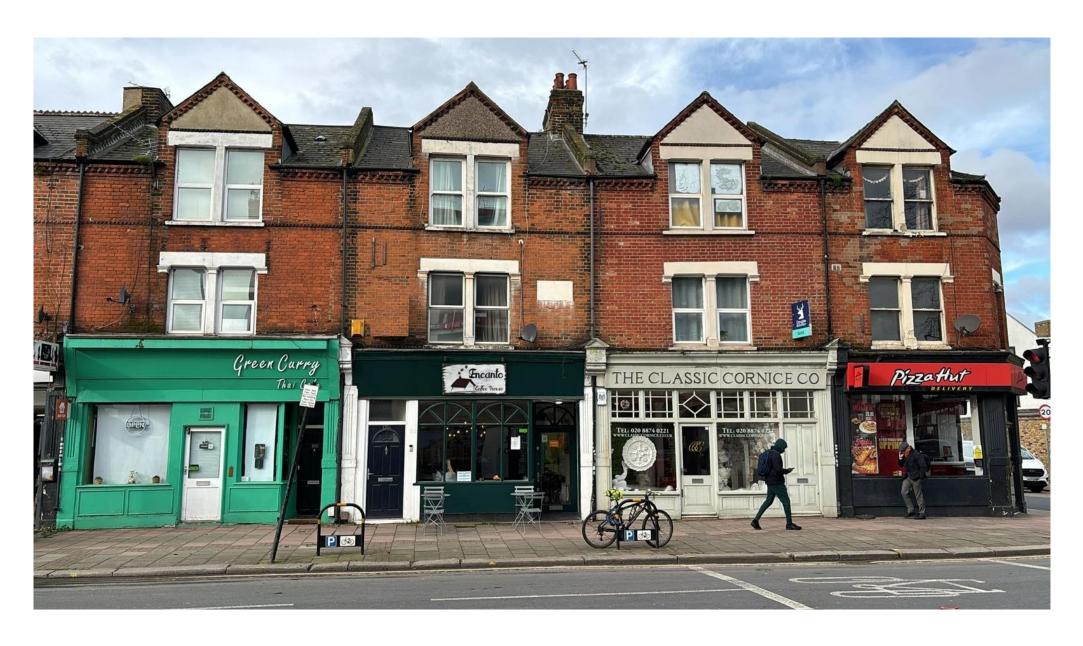

VACANT CLASS E PREMISES CLOSE TO WANDSWORTH OFFERS IN THE REGION OF £350,000 FREEHOLD 178 GARRATT LANE LONDON SW18 4DA

- VACANT CLASS E PREMISES
- APPROX. 495 SQ FT
- LOCAL NEIGHBOURHOOD PARADE
- 0.5M TO WANDSWORTH TOW CENTRE
- IDEAL OWNER OCCUPIER PREMISES

#### Location

The property is situated on the western side of Garratt Lane (A217) close to its junction with Kimber Road. The unit forms part of a local parade of shops and restaurants in a vibrant and affluent residential district. Earlsfield Station (Southwestern Railway) is 0.5 miles south of the premises, and Southfields Underground (District Lines) is 1 mile west. The A3/A205 (South Circular Road) is 0.6 miles north which provides access to Greater London and further afield. Nearby national operators include Tesco Express, Pizza Hut, The Grosvenor Arms Public House and Flip Out Wandsworth

#### Description

a well configured ground floor retail unit (currently trading as a coffee shop) and part of a mid terrace mixed use building. The property benefits from two existing WCs, kitchenette facilities, and an office space.