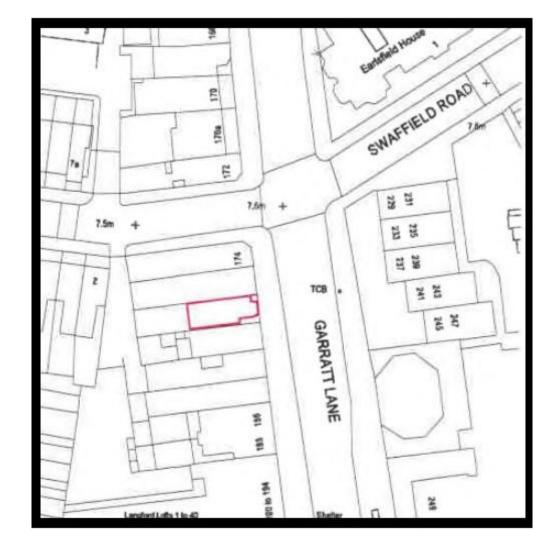

#### Location

The property is situated on the western side of Garratt Lane (A217) close to its junction with Kimber Road. The unit forms part of a local parade of shops and restaurants in a vibrant and affluent residential district. Earlsfield Station (Southwestern Railway) is 0.5 miles south of the premises, and Southfields Underground (District Lines) is 1 mile west. The A3/A205 (South Circular Road) is 0.6 miles north which provides access to Greater London and further afield. Nearby national operators include Tesco Express, Pizza Hut, The Grosvenor Arms Public House and Flip Out Wandsworth