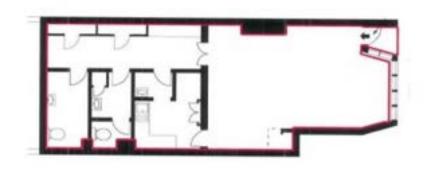

#### Description

a well configured ground floor retail unit (currently trading as a coffee shop) and part of a mid terrace mixed use building. The property benefits from two existing WCs, kitchenette facilities, and an office space.

## **Accommodation Schedule**

The property offers the following (GIA) approximate dimensions

Floor Sq.M. Sq.Ft. Ground Floor 66.33 714