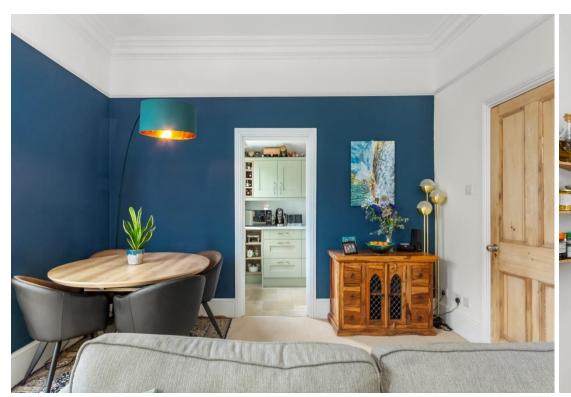

With accommodation of 952 sq ft arranged over three floors, the scale and proportions of this property are truly impressive and rivals the space of some houses in the area.

The owners have injected personality and character by using tones that invite and envelop, whilst the large sash windows bask the entire space in natural light.

Comprising a wonderful reception of 18'8 x 15'1ft, a beautiful kitchen finished in a subtle sage green with plenty of storage and works surfaces, a bonus utility room, two double bedrooms and a luxurious bathroom with a huge tub, separate shower and twin sinks. There is also planning permission in place to further extend into the loft space (ref: DC/22/129374)