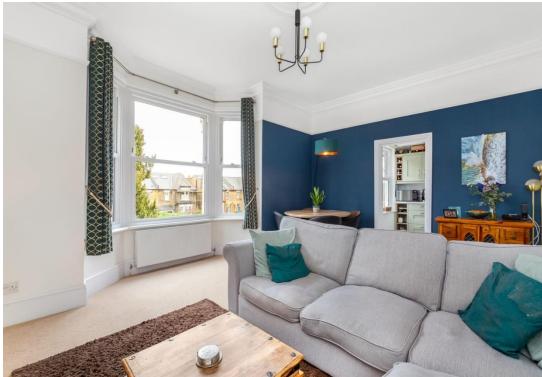

Comprising a wonderful reception of 18'8 x 15'1ft, a beautiful kitchen finished in a subtle sage green with plenty of storage and works surfaces, a bonus utility room, two double bedrooms and a luxurious bathroom with a huge tub, separate shower and twin sinks. There is also planning permission in place to further extend into the loft space (ref: DC/22/129374)