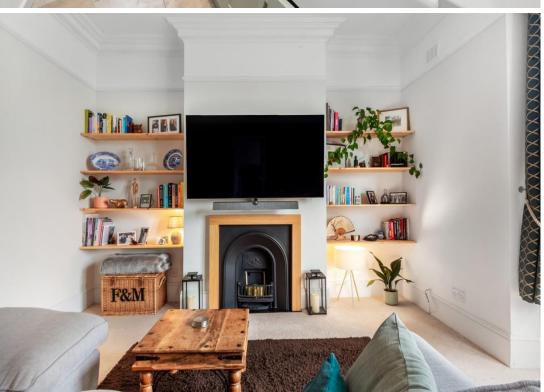

Comprising a wonderful reception of 18'8 x 15'1ft, a beautiful kitchen finished in a subtle sage green with plenty of storage and works surfaces, a bonus utility room, two double bedrooms and a luxurious bathroom with a huge tub, separate shower and twin sinks. There is also planning permission in place to further extend into the loft space (ref: DC/22/129374)