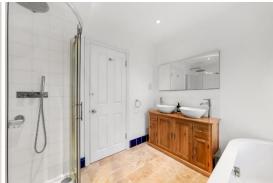

Comprising a wonderful reception of 18'8 x 15'1ft, a beautiful kitchen finished in a subtle sage green with plenty of storage and works surfaces, a bonus utility room, two double bedrooms and a luxurious bathroom with a huge tub, separate shower and twin sinks. There is also planning permission in place to further extend into the loft space (ref: DC/22/129374)