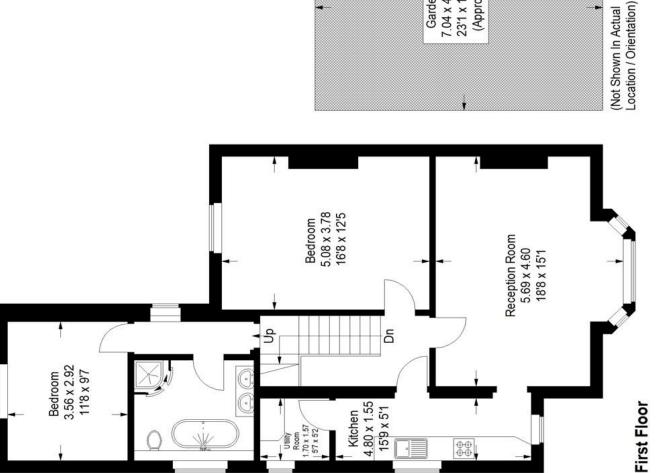

## Floorplan

## Trewsbury Road, SE26

Approximate Gross Internal Area 88.4 sq m / 952 sq ft

Garden 7.04 x 4.98 23'1 x 16'4

(Approx)

Copyright www.pedderproperty.com © 2024

These plans are for representation purposes only as defined by RICS - Code of Measuring Practice. Not drawn to Scale. Windows and door openings are approximate. Please check all dimensions, shapes and compass bearings before making any decisions reliant upon them.

With accommodation of 952 sq ft arranged over three floors, the scale and proportions of this property are truly impressive and rivals the space of some houses in the area.

The owners have injected personality and character by using tones that invite and envelop, whilst the large sash windows bask the entire space in natural light.

Comprising a wonderful reception of 18'8 x 15'1ft, a beautiful kitchen finished in a subtle sage green with plenty of storage and works surfaces, a bonus utility room, two double bedrooms and a luxurious bathroom with a huge tub, separate shower and twin sinks. There is also planning permission in place to further extend into the loft space (ref: DC/22/129374)