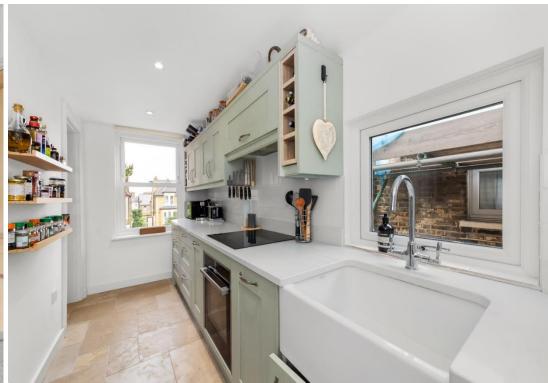

Comprising a wonderful reception of 18'8 x 15'1ft, a beautiful kitchen finished in a subtle sage green with plenty of storage and works surfaces, a bonus utility room, two double bedrooms and a luxurious bathroom with a huge tub, separate shower and twin sinks. There is also planning permission in place to further extend into the loft space (ref: DC/22/129374)