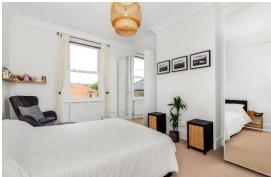

Comprising a wonderful reception of 18'8 x 15'1ft, a beautiful kitchen finished in a subtle sage green with plenty of storage and works surfaces, a bonus utility room, two double bedrooms and a luxurious bathroom with a huge tub, separate shower and twin sinks. There is also planning permission in place to further extend into the loft space (ref: DC/22/129374)