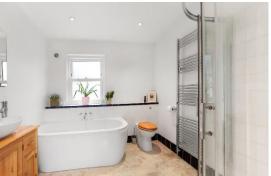

Comprising a wonderful reception of 18'8 x 15'1ft, a beautiful kitchen finished in a subtle sage green with plenty of storage and works surfaces, a bonus utility room, two double bedrooms and a luxurious bathroom with a huge tub, separate shower and twin sinks. There is also planning permission in place to further extend into the loft space (ref: DC/22/129374)