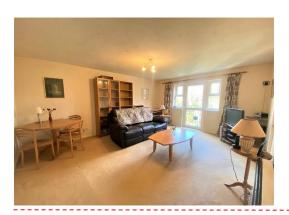

## In general

- Central location
- Light, bright and airy
- Generous sized reception room
- Fitted kitchen
- Bathroom with overhead shower
- Gated development
- Off street parking
- **Fully Furnished**
- Available mid April

Comprising a good sized living space allowing ample space for lounging and dining, a fitted kitchen, a family bathroom and a double bedroom. Arranged on the first floor also ensures plenty of natural light. To the rear are well maintained communal gardens which the reception overlooks whilst to the front of the building is an off street parking space.