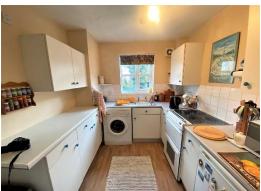

## In general

- Central location
- Light, bright and airy
- Generous sized reception room
- Fitted kitchen
- Bathroom with overhead shower
- Gated development
- Off street parking
- **Fully Furnished**
- Available mid April

Comprising a good sized living space allowing ample space for lounging and dining, a fitted kitchen, a family bathroom and a double bedroom. Arranged on the first floor also ensures plenty of natural light. To the rear are well maintained communal gardens which the reception overlooks whilst to the front of the building is an off street parking space.