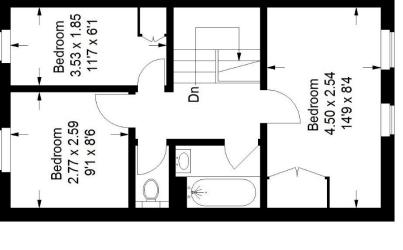

# Floorplan

## **SE23** Malham Road,

Approximate Gross Internal Area 112.7 sq m / 1213 sq ft

Reduced headroom below 1.5 m / 5'0

7.72 x 5.82 25'4 x 19'1

Garden

(Approx)

Up

4.50 x 3.48 14'9 x 11'5

### First Floor

2.59 x 2.54 Bedroom / Study

8'6 x 8'4

Copyright www.pedderproperty.com © 2024

These plans are for representation purposes only as defined by RICS - Code of Measuring Practice. Not drawn to Scale. Windows and door openings are approximate. Please check all dimensions, shapes and compass bearings before making any decisions reliant upon them.