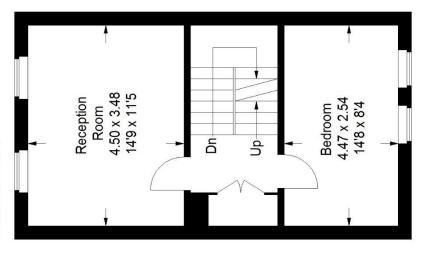

# Floorplan

## **SE23** Malham Road,

Approximate Gross Internal Area 112.7 sq m / 1213 sq ft

Reduced headroom below 1.5 m / 5'0

7.72 x 5.82 25'4 x 19'1

Garden

(Approx)

Up

4.50 x 3.48 14'9 x 11'5

## **Ground Floor**

⊸Z