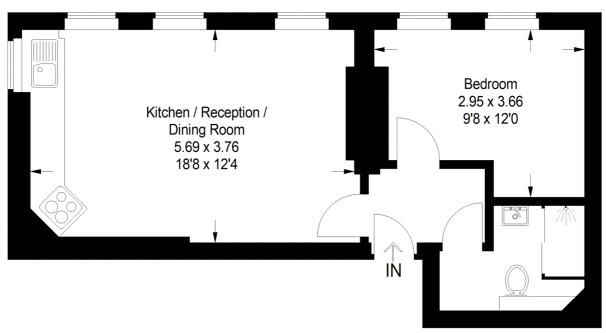

# Highwood House, W1W

Approximate Gross Internal Area = 39.5 sq m / 425 sq ft

**Lower Ground Floor** 

Illustration for identification purposes only, measurements are approximate, not to scale.