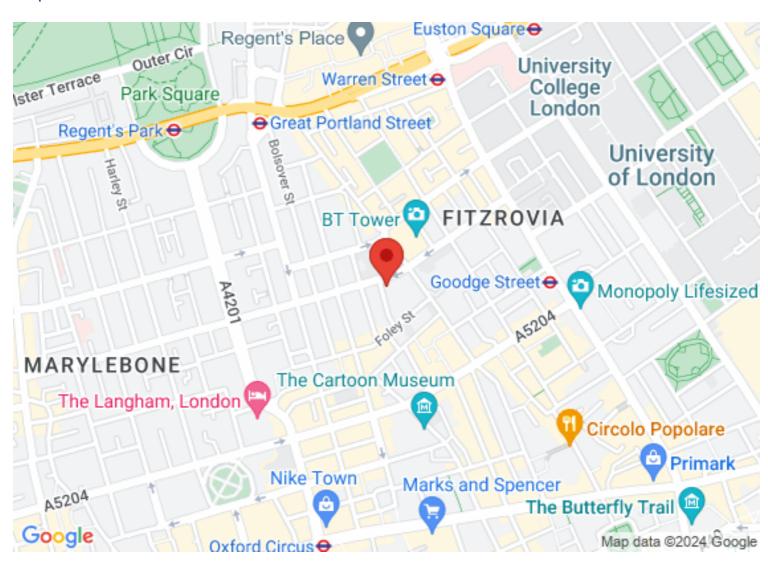

Located by The University of Westminster. Easy access to Goodge St, Great Portland St and Oxford Circus Tube. Short walk to Regents Park, British Museum, Waitrose.

Fitzrovia is a very cool place to live, with lots of independent shops / restaurants bars. Its within close proximity to Marylebone/Oxford Circus and Bond Street so if you like shopping, you are well catered for!