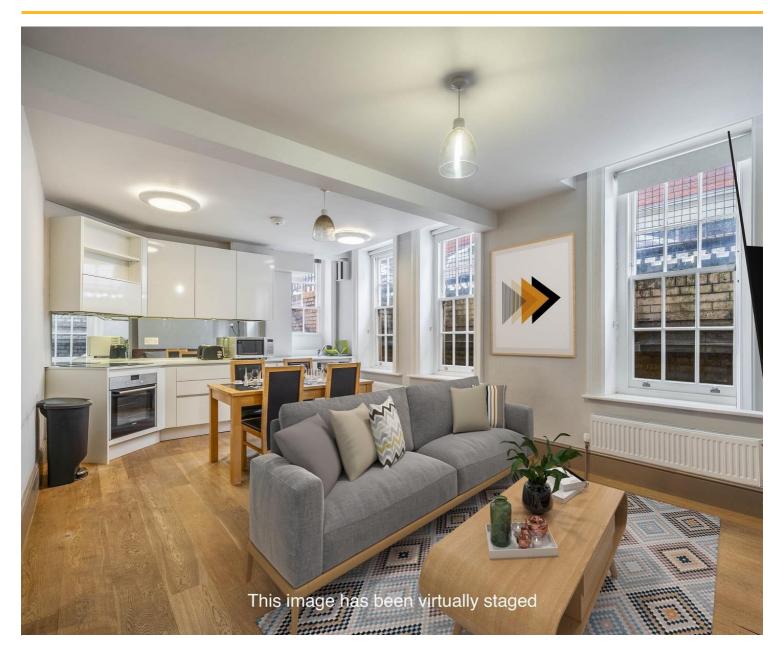

£550,000

Fantastic apartment in the heart of Fitzrovia.

Set in a wonderful building it is safe and secure and is very nicely equipped throughout. Large double bed in the bedroom with ample storage. There is a nice walk in shower. The lounge is a good size with plenty of entertaining and relaxing space.

Located by The University of Westminster. Easy access to Goodge St, Great Portland St and Oxford Circus Tube. Short walk to Regents Park, British Museum, Waitrose.

Fitzrovia is a very cool place to live, with lots of independent shops / restaurants bars. Its within close proximity to Marylebone/Oxford Circus and Bond Street so if you like shopping, you are well catered for!

It is a great place to live and have a base in London. We have also been renting out for years so and is a really good Buy To Let investment also. The internal and external decorations were completed in 2023, which will really benefit the new buyer.