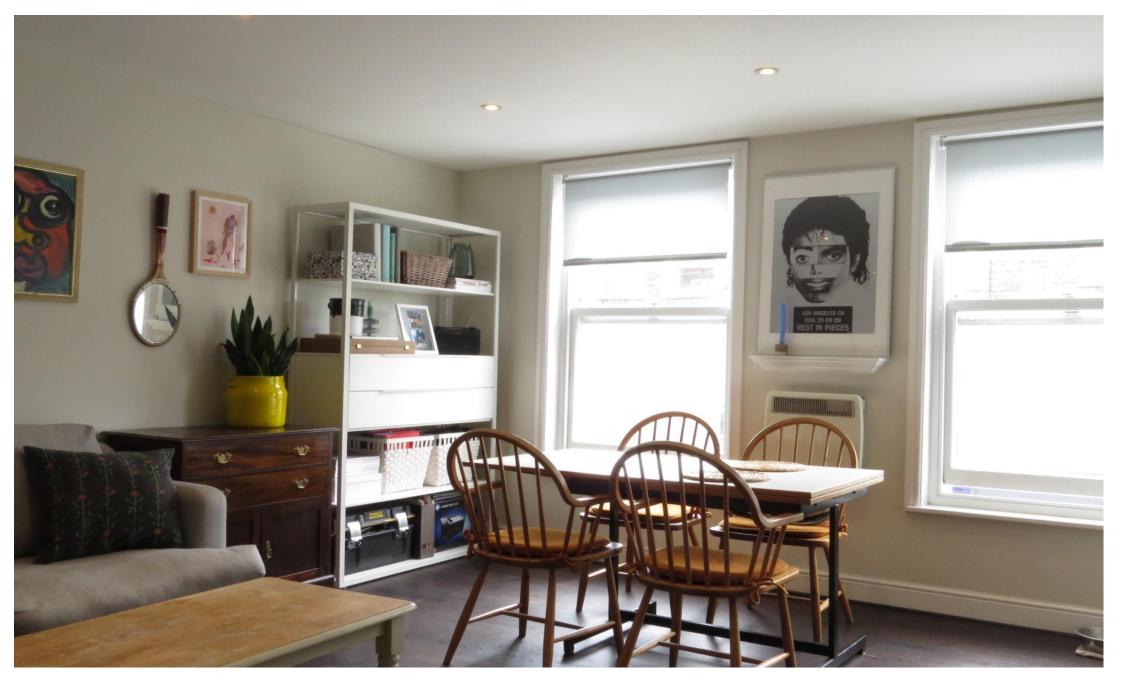

## <u>In Detail</u>

A modern one bedroom first floor apartment centrally located on Westow Hill, moments from all of the leisure and shopping facilities of the popular Triangle. This stylish property features a contemporary open plan kitchen with integrated appliances including dishwasher / reception room with dining space, a double bedroom and a contemporary bathroom with separate shower cubicle plus bath.