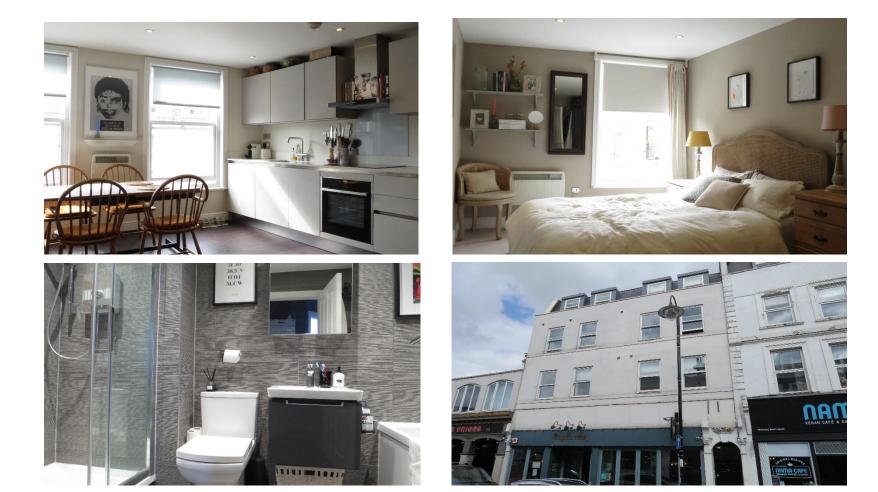

## <u>In Detail</u>

A modern one bedroom first floor apartment centrally located on Westow Hill, moments from all of the leisure and shopping facilities of the popular Triangle. This stylish property features a contemporary open plan kitchen with integrated appliances including dishwasher / reception room with dining space, a double bedroom and a contemporary bathroom with separate shower cubicle plus bath.