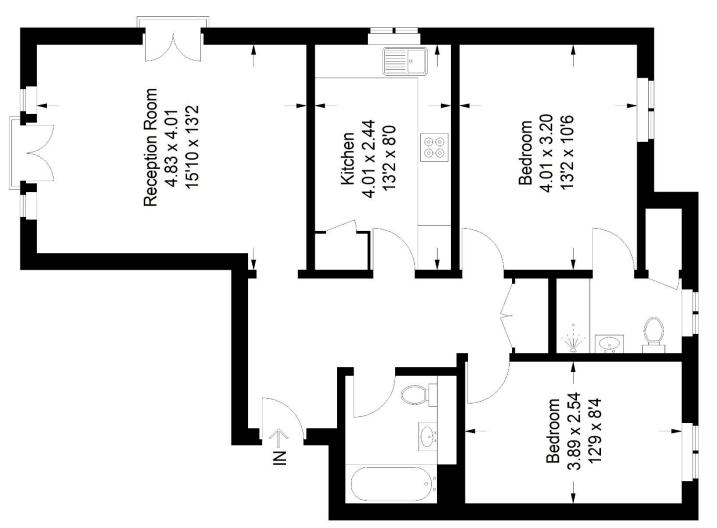

## Floorplan

# Enversham Court, SE23

Approximate Gross Internal Area 74.5 sq m / 802 sq ft

### Second Floor

Copyright www.pedderproperty.com © 2023

These plans are for representation purposes only as defined by RICS - Code of Measuring Practice. Not drawn to Scale. Windows and door openings are approximate. Please check all dimensions, shapes and compass bearings before making any decisions reliant upon them.