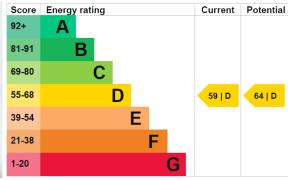

EPC: D | Council Tax Band: B | Part Furnished | Available mid January | HD: £300.00 | SD: £1,500.00