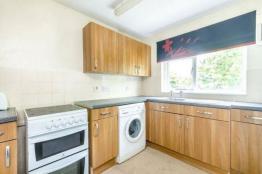

Occupying the first floor, the property comprises a good sized living room with direct access to a private west facing, a kitchen with a range of storage, double bedroom, and a family bathroom. There is also lots of good storage throughout.