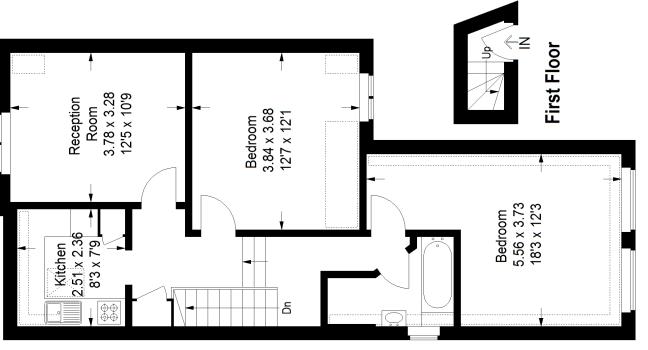

## Rosendale Road SE21

Approximate Gross Internal Area First Floor = 1.6 sq m / 17 sq ft Second Floor = 66.2 sq m / 713 sq ft Total = 67.8 sq m / 730 sq ft

## Second Floor

= Reduced Headroom Below 1.5 M / 5'0

Copyright www.pedderproperty.com © 2022
These plans are for representation purposes only as defined by RICS - Code of Measuring Practice. Not drawn to Scale. Windows and door openings are approximate. Please check all dimensions, shapes and compass bearings before making any decisions reliant upon them.