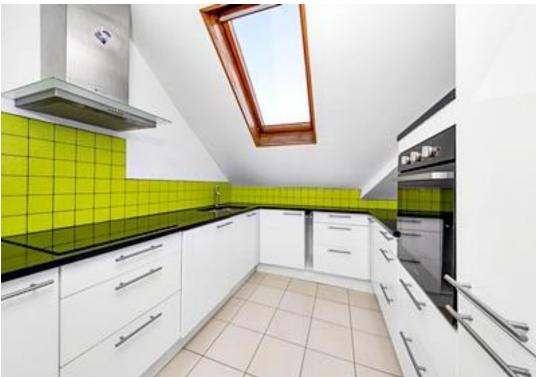

## In detail

An attractive period conversion apartment for sale situated on this popular residential road in West Dulwich.

The property has recently been refurbished including upgraded electrics with new fuse board and central heating system with a new 30kw efficient boiler. This light and bright apartment offers very well presented accommodation comprising two double bedrooms, lounge/dining room, fitted kitchen and modern bathroom. There is also access to a loft providing useful storage space.