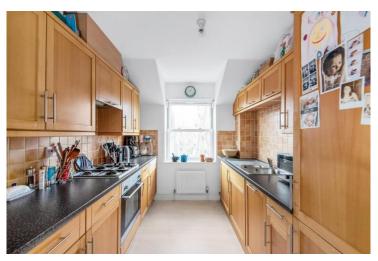

## In detail

A two double bedroom first floor apartment available to rent in Dulwich.

Situated in this modern purpose built block, the apartment offers fantastic living space in addition to secure off road parking. There is a great sized reception room that is a great space for dining and relaxing and the kitchen is through an archway complete with integrated appliances including a dishwasher. The master bedroom has an en-suite shower room and the second bedroom is also a double with built-in wardrobes.