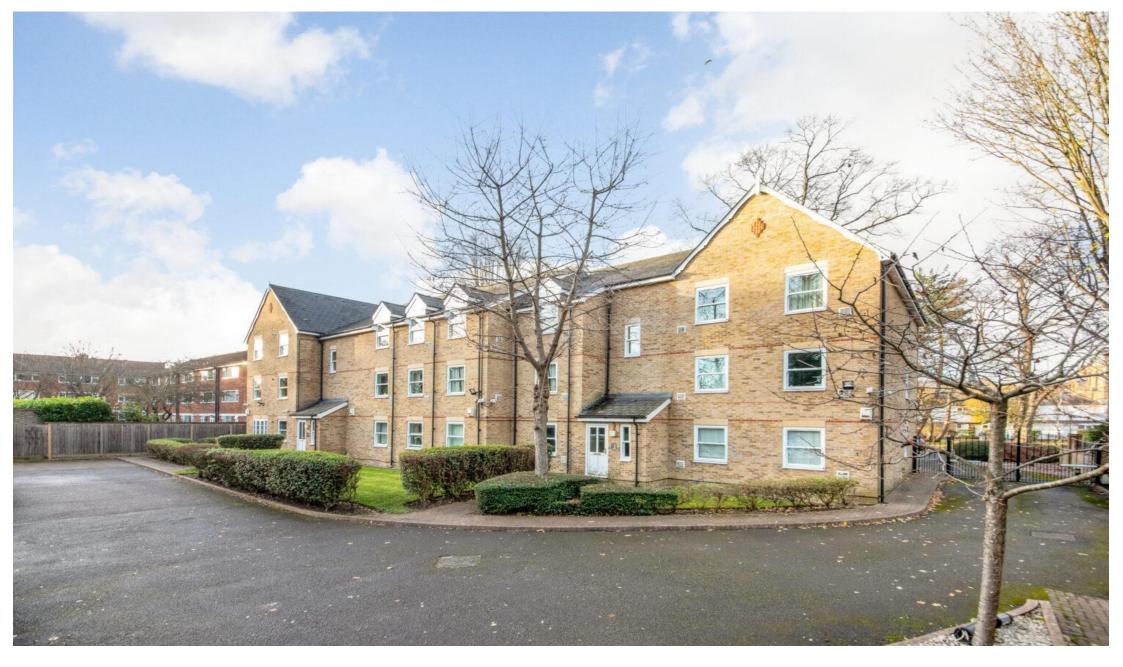

Normandie Court, SE21 £1,800 PCM 020 8702 8111 pedderproperty.com

## In detail

A two double bedroom first floor apartment available to rent in Dulwich.

Situated in this modern purpose built block, the apartment offers fantastic living space in addition to secure off road parking. There is a great sized reception room that is a great space for dining and relaxing and the kitchen is through an archway complete with integrated appliances including a dishwasher. The master bedroom has an en-suite shower room and the second bedroom is also a double with built-in wardrobes.

Located on Croxted Road just a short stroll from West Dulwich Station and the amenities of West Dulwich and Dulwich Village are all easily reachable.

EPC: C | Council Tax Band: E | Offered unfurnished | Available mid September | Holding Deposit: £415.38 | Security Deposit: £2,076.92