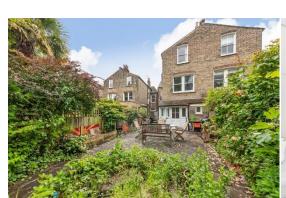

The rear garden is mainly paved with mature shrub, flower and tree borders.

Central Herne Hill offers a popular selection of restaurant & shopping amenities, Herne Hill railway station (Victoria/Thameslink/Blackfriars) and access to the vast expanse of Brockwell Park with its lido & cafe.