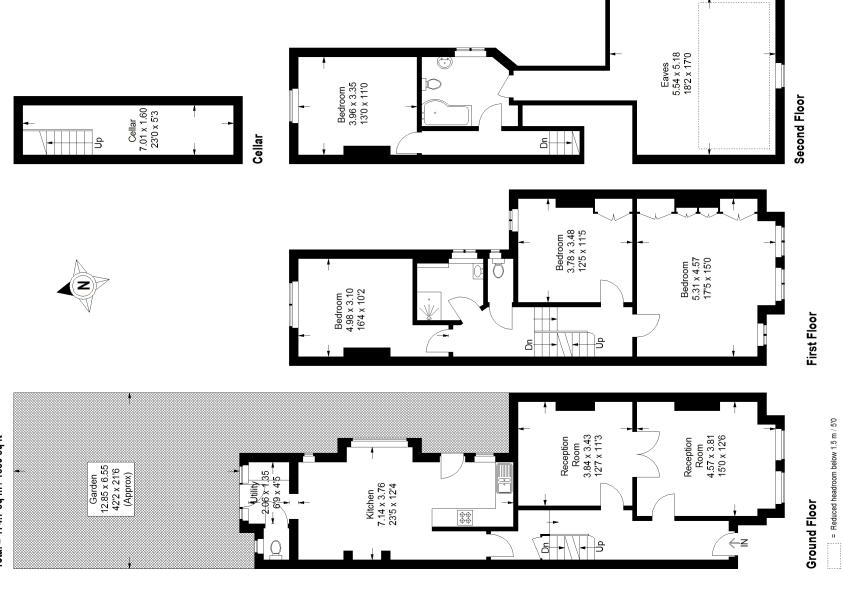

## Floorplan

## **Croxted Road, SE24**

Approximate Gross Internal Area (Excluding Eaves) 170.7 sq m / 1837 sq ft
Utility = 4.0 sq m / 43 sq ft
Total = 174.7 sq m / 1880 sq ft

Copyright www.pedderproperty.com © 2024

These plans are for representation purposes only as defined by RICS - Code of Measuring Practice.

Not drawn to Scale. Windows and door openings are approximate. Please check all dimensions, shapes and compass bearings before making any decisions reliant upon them.

Pedder Property Ltd trading as Pedder for themselves and for the vendor/landlord of this property whose agents they are, give notice that (1) these particulars do not constitute any part of an offer or contract, (2) all statements contained within these particulars are made without responsibility on the part of Pedder or the vendor/landlord, (3) whilst made in good faith, none of the statements contained within these particulars are to be relied upon as a statement of representation or fact, (4) any intending purchaser/tenant must satisfy him/herself by inspection or otherwise as to the correctness of each of the statements contained within these particulars, (5) the vendor/landlord does not make or give either Pedder or any person in their employment any authority to make or give representation or warranty whatsoever in relation to this property.