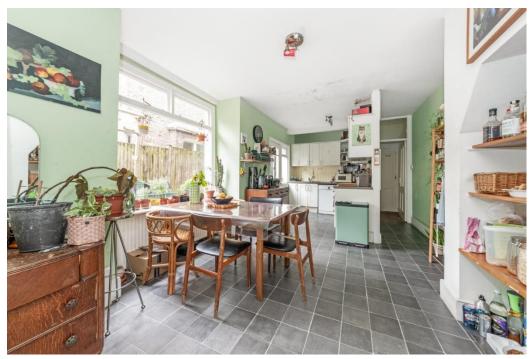

## In detail

An opportunity to purchase a four bedroom End of Terrace house for sale on Croxted Road close to the junction with Guernsey Grove SE24.

The spacious accommodation comprises a front reception room with large windows and a feature fireplace, double doors lead to the rear reception room, storage cellar, to the rear of the property is a good-sized kitchen/dining room with a range of wall & base units, two windows to side and ample space to dine, there is a small utility room and a downstairs wc, a door from here leads to the rear garden. On the upper levels are four good sized double bedrooms, shower room, separate wc and family bathroom. A good size storage loft is accessed via the bathroom.