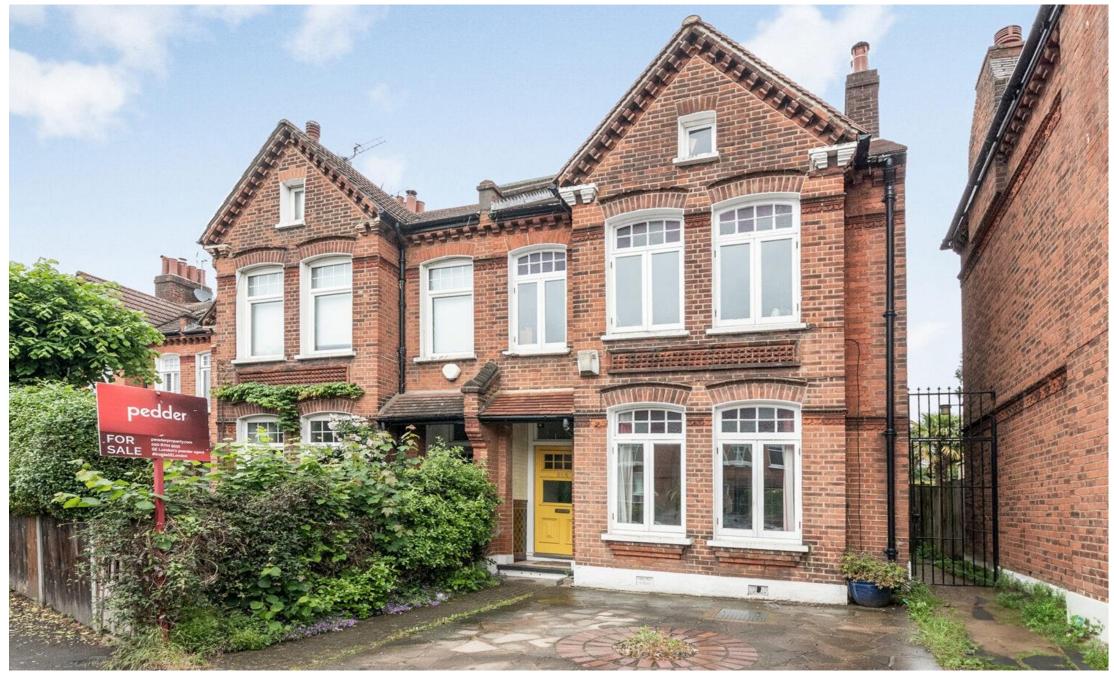

Croxted Road, SE24 Guide £1,200,000 0208 702 9555 pedderproperty.com

## In general

- End of Terrace house
- Double reception room
- Good-sized kitchen/dining room
- Four double bedrooms
- Bathroom & shower room
- Rear garden with gated side access
- Two off-road parking spaces
- Close to transport links
- Brockwell Park close by

## In detail

An opportunity to purchase a four bedroom End of Terrace house for sale on Croxted Road close to the junction with Guernsey Grove SE24.

The spacious accommodation comprises a front reception room with large windows and a feature fireplace, double doors lead to the rear reception room, storage cellar, to the rear of the property is a good-sized kitchen/dining room with a range of wall & base units, two windows to side and ample space to dine, there is a small utility room and a downstairs wc, a door from here leads to the rear garden. On the upper levels are four good sized double bedrooms, shower room, separate wc and family bathroom. A good size storage loft is accessed via the bathroom.