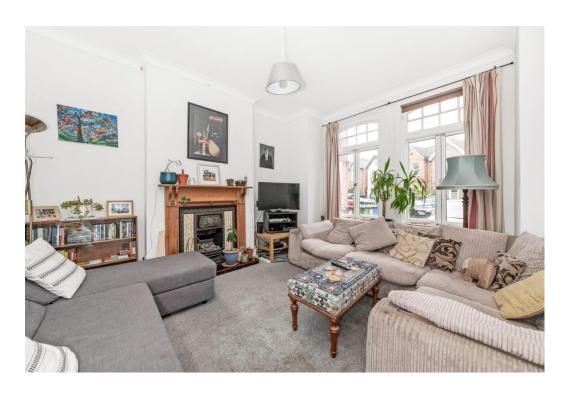

## In detail

An opportunity to purchase a four bedroom End of Terrace house for sale on Croxted Road close to the junction with Guernsey Grove SE24.

The spacious accommodation comprises a front reception room with large windows and a feature fireplace, double doors lead to the rear reception room, storage cellar, to the rear of the property is a good-sized kitchen/dining room with a range of wall & base units, two windows to side and ample space to dine, there is a small utility room and a downstairs wc, a door from here leads to the rear garden. On the upper levels are four good sized double bedrooms, shower room, separate wc and family bathroom. A good size storage loft is accessed via the bathroom.