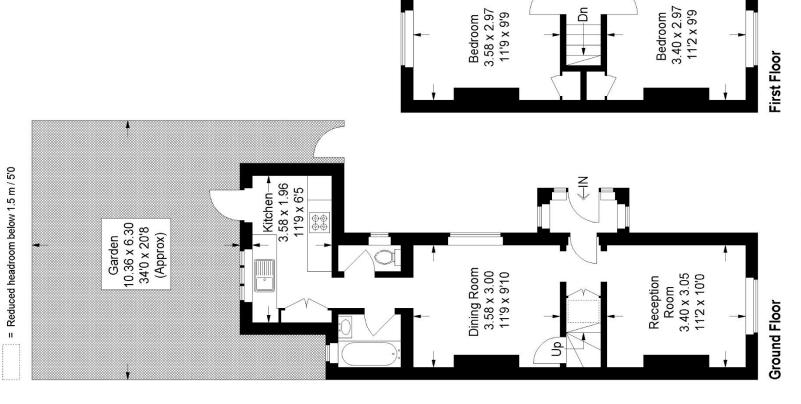

## Floorplan

## Edward Road, SE20

Ground Floor = 39.5 sq m / 425 sq ft Approximate Gross Internal Area First Floor = 24.5 sq m / 264 sq ft Total = 64.0 sq m / 689 sq ft

Copyright www.pedderproperty.com @ 2023

shapes and compass bearings before making any decisions reliant upon them. These plans are for representation purposes only as defined by RICS - Code of Measuring Practice. Not drawn to Scale. Windows and door openings are approximate. Please check all dimensions,