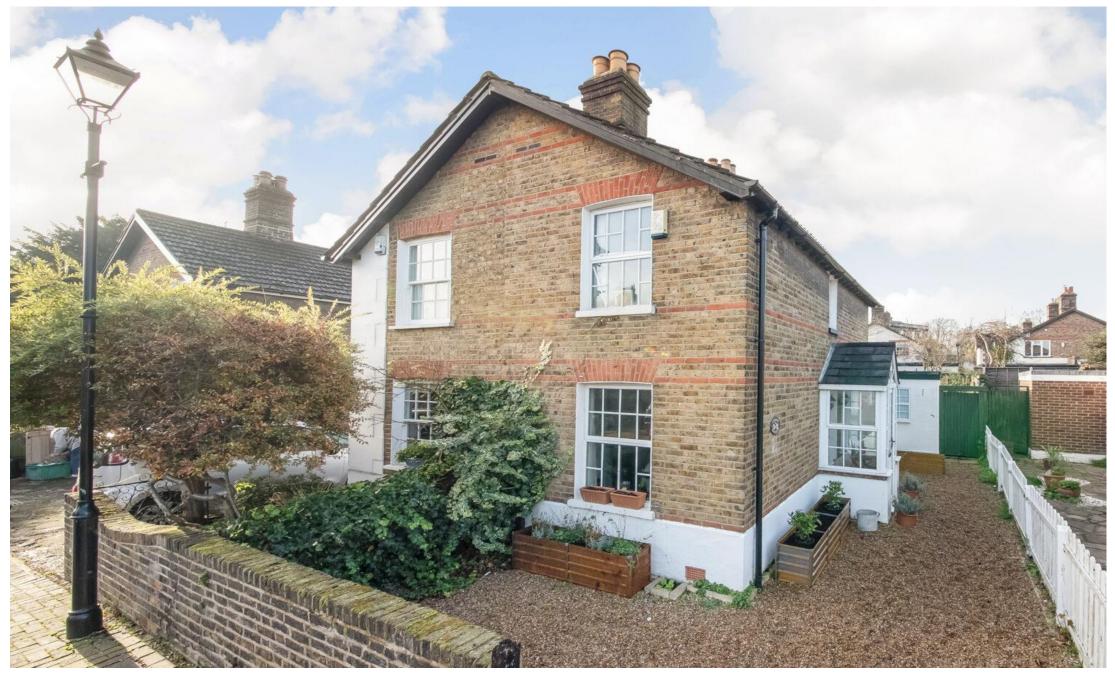

Edward Road, SE20 Guide Price £575,000-£600,000 0208 702 9777 pedderproperty.com

## In general

- Alexandra Conservation Area
- Off street parking
- New kitchen
- Original features
- West facing garden
- Two reception rooms
- Excellent transport links

## In detail

A characterful, two bedroom semi detached cottage available for sale, ideally located within the sought after Alexandra Conversation Area.

The charming cottage features a traditional design and comfortable living space; boasting an abundance of period features including original stripped wooden flooring, feature fireplaces and sash windows, providing a warm & inviting space during colder evenings. The newly fitted kitchen leads onto the attractive low maintenance garden, creating an effortless flow between the out and indoor spaces.

Situated in Alexandra Conservation area offering a lovely community atmosphere. The cottages are known for their picturesque settings and friendly neighbours. Additionally, the location offers quick and easy access to local amenities, including shops, restaurants, and parks as well as transport links from both Penge East and West Stations offering links into London Bridge & London Victoria. Sydenham station is also within close proximity offering London Overground services.