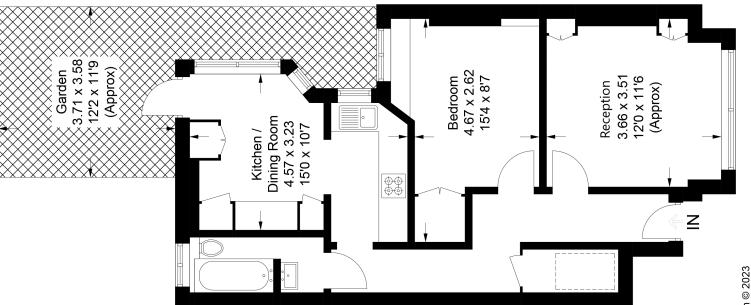

## Floorplan

## **SE21** Carson Road,

Approximate Gross Internal Area = 53.5 sq m / 576 sq ft

Copyright www.pedderproperty.com © 2023

These plans are for representation purposes only as defined by RICS - Code of Measuring Practice.

Not drawn to Scale. Windows and door openings are approximate. Please check all dimensions, shapes and compass bearings before making any decisions reliant upon them.

Pedder Property Ltd trading as Pedder for themselves and for the vendor/landlord of this property whose agents they are, give notice that (1) these particulars do not constitute any part of an offer or contract, (2) all statements contained within these particulars are made without responsibility on the part of Pedder or the vendor/landlord, (3) whilst made in good faith, none of the statements contained within these particulars are to be relied upon as a statement of representation or fact, (4) any intending purchaser/tenant must satisfy him/herself by inspection or otherwise as to the correctness of each of the statements contained within these particulars, (5) the vendor/landlord does not make or give either Pedder or any person in their employment any authority to make or give representation or warranty whatsoever in relation to this property.