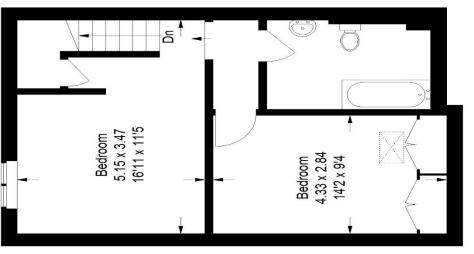

# Floorplan

## Station Rise, SE27

Approximate Gross Internal Area
Basement = 40.39 sq m / 435 sq ft
Ground Floor = 41.36 sq m / 445 sq ft
Total = 81.75 sq m / 880 sq ft

# Basement

**Ground Floor** 

3.94 x 2.31

멸

12'11 x 7'7

Measuring Practice. Not drawn to Scale. Windows and door openings are approximate. These plans are for representation purposes only as defined by RICS - Code of Please check all dimensions, shapes and compass bearings before making any Copyright www.pedderproperty.com © 2023 decisions reliant upon them.