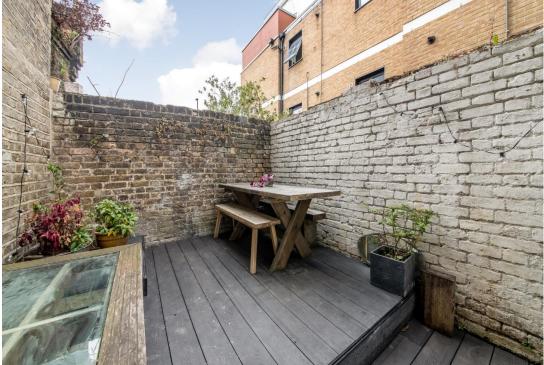

#### In general

- Conversion
- Split level maisonette
- Two double bedrooms
- Large lounge/dining area
- Separate kitchen with fitted appliances
- Luxury bathroom
- Private garden
- Well presented throughout
- Offered chain free
- Fantastic transport link

### In detail

An exciting opportunity to acquire this ground floor split level, two bedroom maisonette on the popular Station Rise, SE27.

Well maintained by the current owners and charming throughout, the property comprises a private front door, large lounge combined as dining area, separate kitchen with built in appliances, two double bedrooms, luxury bathroom and private rear garden.