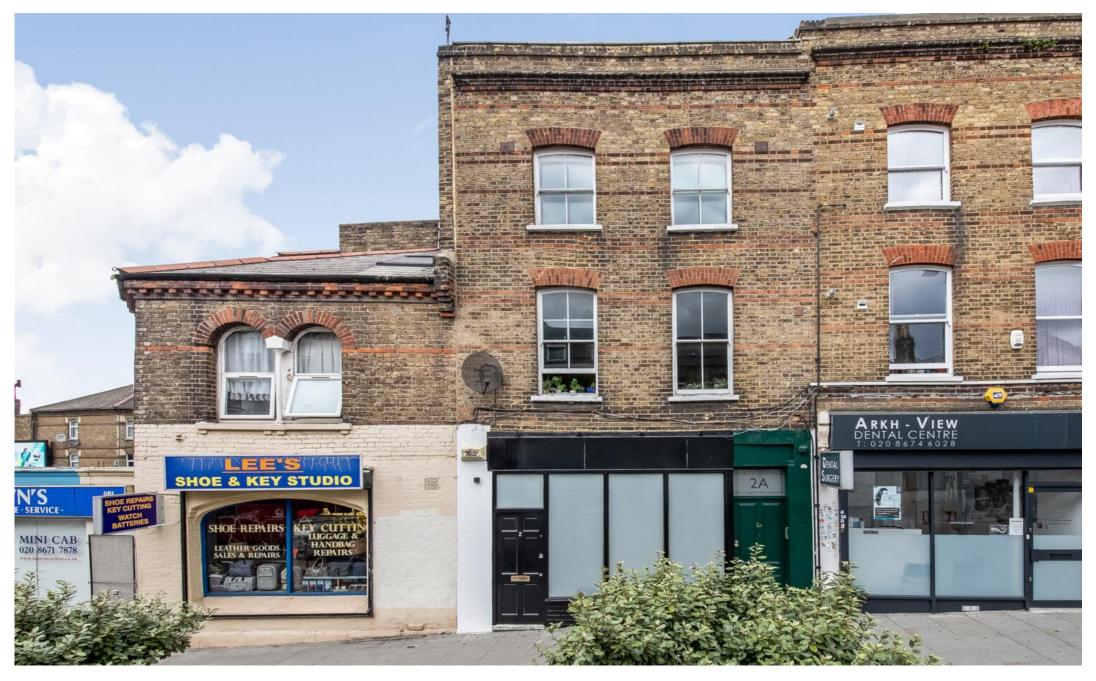

Station Rise, SE27 OIEO £440,000

0208 702 9888 pedderproperty.com

### In detail

An exciting opportunity to acquire this ground floor split level, two bedroom maisonette on the popular Station Rise, SE27.

Well maintained by the current owners and charming throughout, the property comprises a private front door, large lounge combined as dining area, separate kitchen with built in appliances, two double bedrooms, luxury bathroom and private rear garden.

The property is sold with no onward chain.Located in the heart of Tulse Hill, offering enviable access into The City and West End via London Bridge and Thameslink services into Elephant & Castle, London Blackfriars and St Pancras.