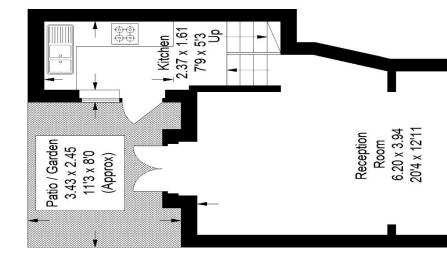

# Floorplan

## 2

## Station Rise, SE27

Approximate Gross Internal Area
Basement = 40.39 sq m / 435 sq ft
Ground Floor = 41.36 sq m / 445 sq ft
Total = 81.75 sq m / 880 sq ft

# Basement

**Ground Floor** 

3.94 x 2.31

멸

12'11 x 7'7

Measuring Practice. Not drawn to Scale. Windows and door openings are approximate. These plans are for representation purposes only as defined by RICS - Code of Please check all dimensions, shapes and compass bearings before making any Copyright www.pedderproperty.com © 2023 decisions reliant upon them.