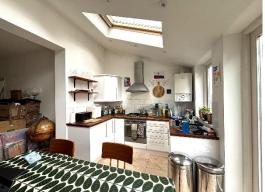

## In detail

A charming two double bedroom Victorian house to rent in Forest Hill.

This lovely property comprises a large open plan kitchen/diner, front reception room with feature fire place, utility room, two double bedrooms and a neutrally tiled bathroom suite. The property benefits from double glazing, gas central heating and a private rear garden.