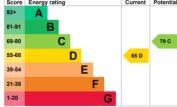

The property further benefits from being a Share of Freehold.

EPC: D | Council Tax Band: C | Lease Term Remaining: 114 Years | GR: £0 | SC: £0 | BI: £540 pa