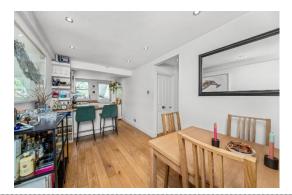

## In detail

Situated within the 'Poets Corner' area of Herne Hill is this delightful garden flat.

The property benefits from having its own entrance, good-sized reception room with large bay window to front and built-in cupboards & shelving to both alcoves, spacious kitchen/dining room with ample space for table & chairs, range of wall & base units with butcher block work surfaces and having a breakfast bar, window and door to garden.