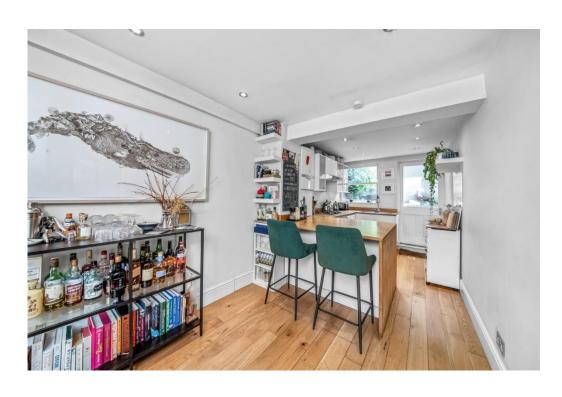

## In detail

Situated within the 'Poets Corner' area of Herne Hill is this delightful garden flat.

The property benefits from having its own entrance, good-sized reception room with large bay window to front and built-in cupboards & shelving to both alcoves, spacious kitchen/dining room with ample space for table & chairs, range of wall & base units with butcher block work surfaces and having a breakfast bar, window and door to garden.