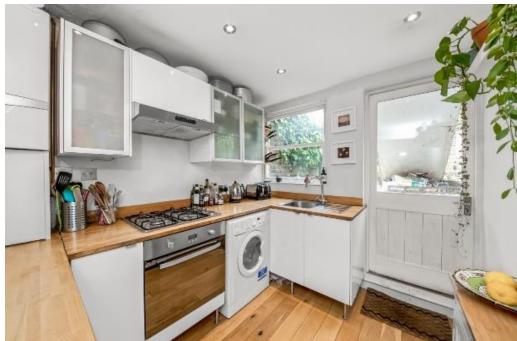

## In detail

Situated within the 'Poets Corner' area of Herne Hill is this delightful garden flat.

The property benefits from having its own entrance, good-sized reception room with large bay window to front and built-in cupboards & shelving to both alcoves, spacious kitchen/dining room with ample space for table & chairs, range of wall & base units with butcher block work surfaces and having a breakfast bar, window and door to garden.