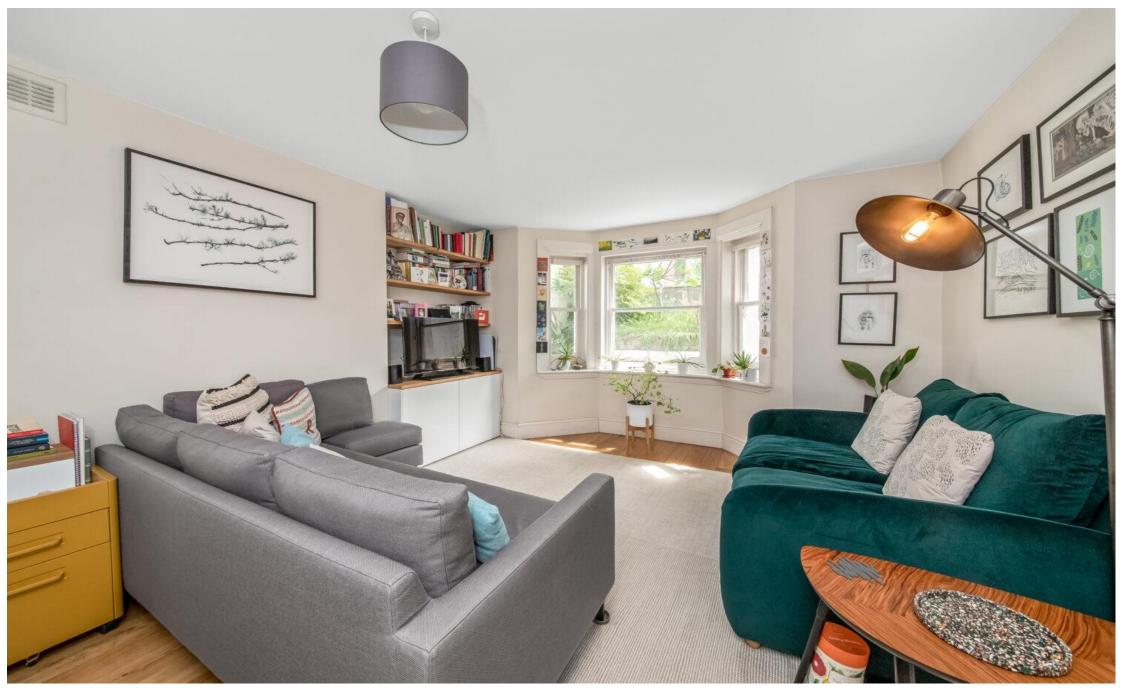

## In detail

Situated within the 'Poets Corner' area of Herne Hill is this delightful garden flat.

The property benefits from having its own entrance, good-sized reception room with large bay window to front and built-in cupboards & shelving to both alcoves, spacious kitchen/dining room with ample space for table & chairs, range of wall & base units with butcher block work surfaces and having a breakfast bar, window and door to garden.