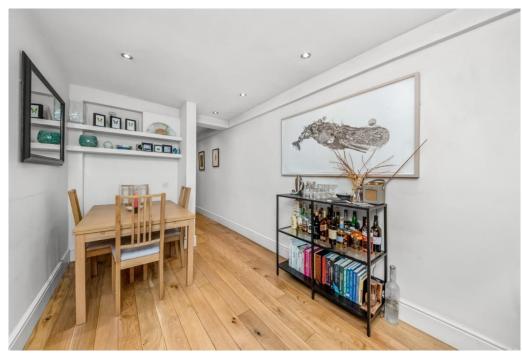

## In detail

Situated within the 'Poets Corner' area of Herne Hill is this delightful garden flat.

The property benefits from having its own entrance, good-sized reception room with large bay window to front and built-in cupboards & shelving to both alcoves, spacious kitchen/dining room with ample space for table & chairs, range of wall & base units with butcher block work surfaces and having a breakfast bar, window and door to garden.