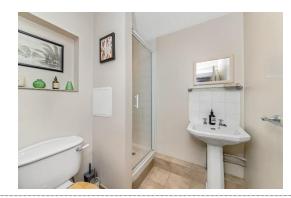

The double bedroom has a large window overlooking the rear and benefitting from built-in double wardrobe. There is a shower room with shower cubicle, wc, and pedestal wash hand basin.

The rear garden is mainly laid to lawn, has a shed and a feature pond.