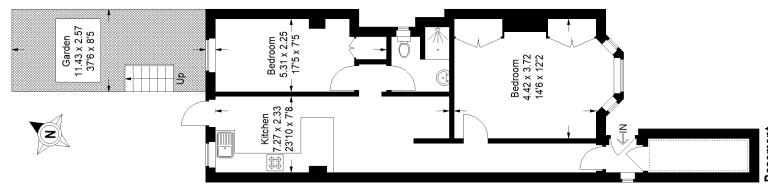

## Floorplan

## Milton Road, SE24

Approximate Gross Internal Area 61.2 sq m / 659 sq ft

Basement

= Reduced headroom below 1.5 m / 5'0

These plans are for representation purposes only as defined by RICS - Code of Measuring Practice. Not drawn to Scale. Windows and door openings are approximate. Please check all dimensions, shapes and compass bearings before making any decisions reliant upon them. Copyright www.pedderproperty.com © 2023