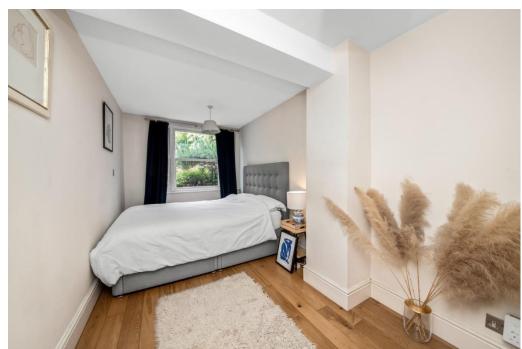

The double bedroom has a large window overlooking the rear and benefitting from built-in double wardrobe. There is a shower room with shower cubicle, wc, and pedestal wash hand basin.

The rear garden is mainly laid to lawn, has a shed and a feature pond.