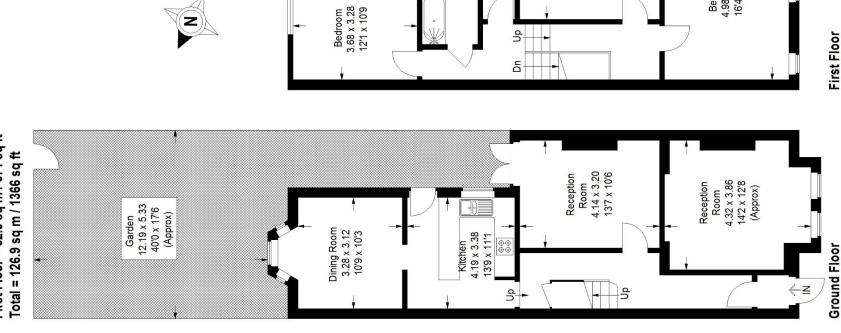

## Knighton Park Road, SE26 Approximate Gross Internal Area Ground Floor = 64.6 sq m / 695 sq ft First Floor = 62.3 sq m / 671 sq ft

Bedroom 4.11 x 3.28 13'6 x 10'9

Bedroom 4.98 x 3.71 16'4 x 12'2

These plans are for representation purposes only as defined by RICS - Code of Measuring Practice. Not drawn to Scale. Windows and door openings are approximate. Please check all dimensions, shapes and compass bearings before making any decisions reliant upon them. Copyright www.pedderproperty.com © 2023