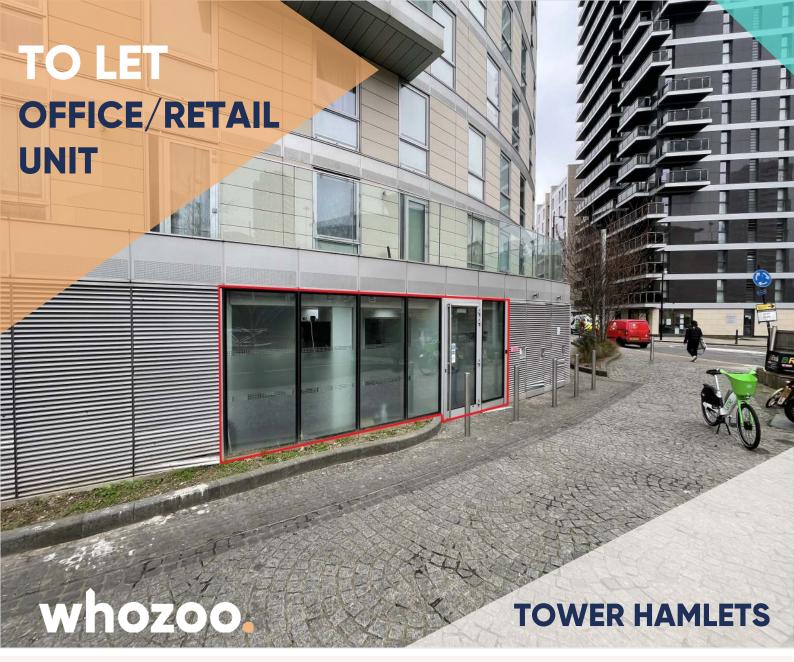

**4 Dominion Walk, Tower Hamlets, London E14 9FX** 

Price **£36,000**Per Annum

## **Additional Information**

This prominent office is 2,152 sqft in size and offers an open-plan layout. The office includes a private office, meeting room, storage room, kitchenette and toliet. The office has the benefit of two car parking spaces for staff and visitors to use. The properties use class is Class E therefore we believe it will appeal to such users but not limited to: