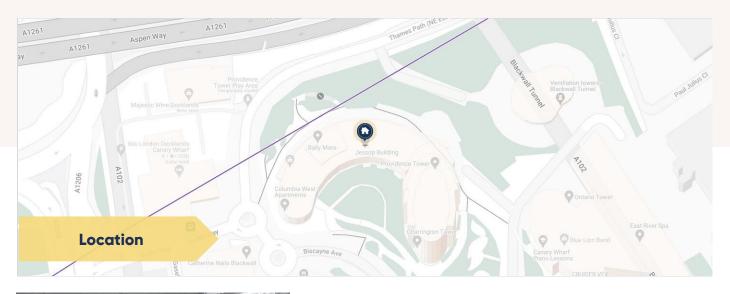

#### **Local Train Stations**

Blackwall (0.1 miles) East India Pier (0.1 miles) East India Station (0.2 miles)

## **Local Amenities**

Billingsgate Market (0.4 miles) Churchill Place (0.5 miles) Canada Sqaure (0.7 miles)