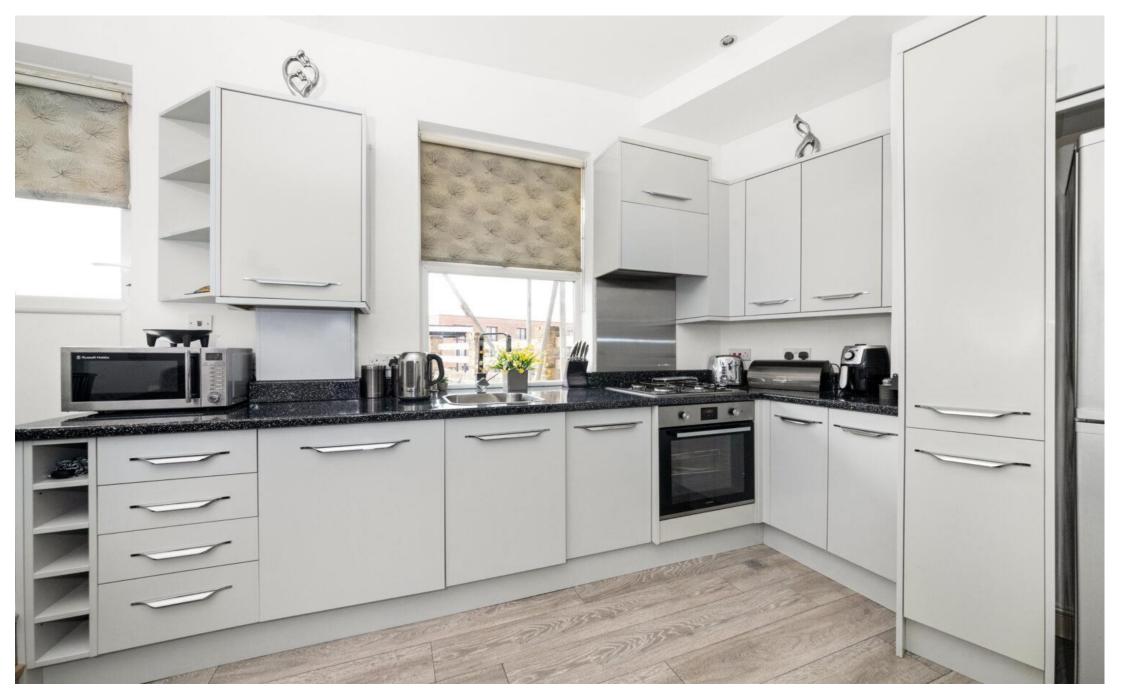

With superb ceiling height and large windows, there is also a good sense of space and an abundance of natural light throughout. Comprising a stylish kitchen with lots of storage and integrated appliances maintaining a clean aesthetic, a lounge area, and breakfast bar perfect for a morning coffee, two bedrooms and a shower room.

The owner has upgraded this property throughout, creating a homely space which is ready for an incoming purchaser to immediately enjoy.

This location provides easy access to several transport links including Sydenham Overground, Lower Sydenham and great bus routes. There is also a wide selection of eateries, coffee shops including Blackbird, and convenience stores dotted along the high street whilst Bell Green offers a wide selection of larger retails stores.