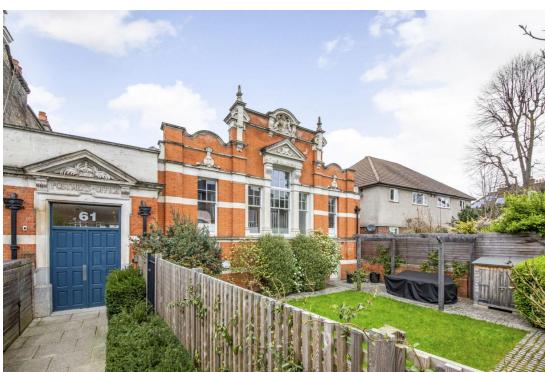

## In detail

Guide Price £575,000-£600,000. A stunning and exceptionally light, two double bedroom modern house for sale set in secluded gardens at the rear of a listed Edwardian Post Office building in the heart of Forest Hill.

This wonderful house comprises a spacious 25ft open plan kitchen/reception room, two double bedrooms of which the master offers direct access to private patio, a modern bathroom suite and plenty of outside space including a garden area. The property is in excellent condition and benefits further from wooden flooring, double glazing, underfloor heating, bike storage in the communal area, solar panels and so much more.

Forest Hill station is approximately 0.1 miles away offering fantastic links into London Bridge, Victoria, Canada Water, Whitechapel, Highbury & Islington and many other locations. It is also just a short walk to various local amenities including a variety of restaurants, coffee shops, parks, cafes and gastro pubs.