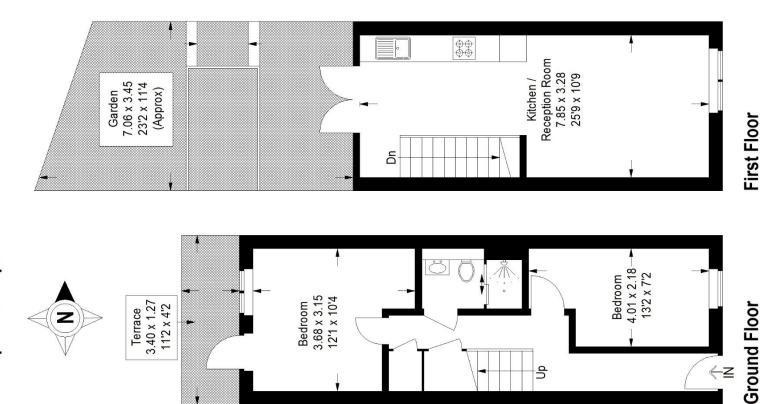

## Floorplan

## The Old Post Office, SE23

Approximate Gross Internal Area 58.3 sq m / 627 sq ft

Copyright www.pedderproperty.com © 2024
These plans are for representation purposes only as defined by RICS - Code of Measuring Practice. Not drawn to Scale. Windows and door openings are approximate. Please check all dimensions, shapes and compass bearings before making any decisions reliant upon them.