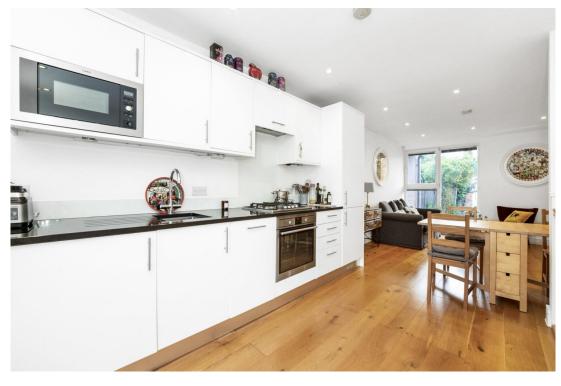

This wonderful house comprises a spacious 25ft open plan kitchen/reception room, two double bedrooms of which the master offers direct access to private patio, a modern bathroom suite and plenty of outside space including a garden area. The property is in excellent condition and benefits further from wooden flooring, double glazing, underfloor heating, bike storage in the communal area, solar panels and so much more.