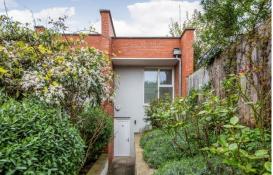

## In general

- 25ft open plan kitchen/reception room
- Two double bedrooms
- Private patio and garden area
- Wooden flooring
- Double glazing
- Underfloor heating
- 0.1 miles from Forest Hill station
- Modern bathroom
- End of terraced house
- Secure and secluded entrance

This wonderful house comprises a spacious 25ft open plan kitchen/reception room, two double bedrooms of which the master offers direct access to private patio, a modern bathroom suite and plenty of outside space including a garden area. The property is in excellent condition and benefits further from wooden flooring, double glazing, underfloor heating, bike storage in the communal area, solar panels and so much more.