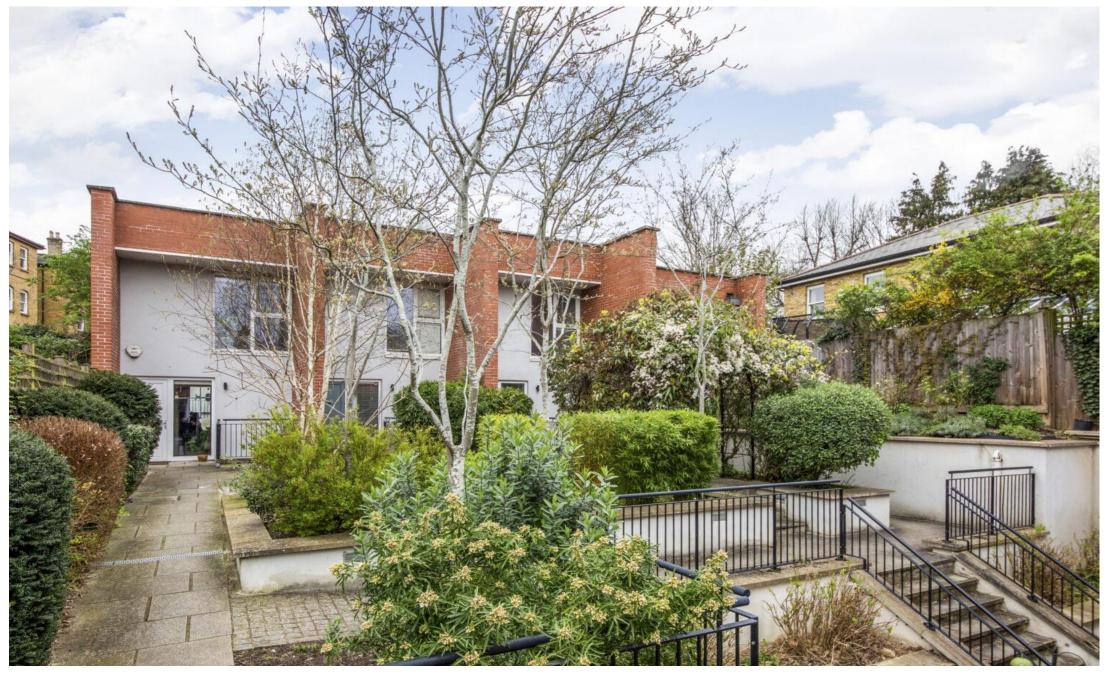

## In detail

Guide Price £575,000-£600,000. A stunning and exceptionally light, two double bedroom modern house for sale set in secluded gardens at the rear of a listed Edwardian Post Office building in the heart of Forest Hill.

This wonderful house comprises a spacious 25ft open plan kitchen/reception room, two double bedrooms of which the master offers direct access to private patio, a modern bathroom suite and plenty of outside space including a garden area. The property is in excellent condition and benefits further from wooden flooring, double glazing, underfloor heating, bike storage in the communal area, solar panels and so much more.