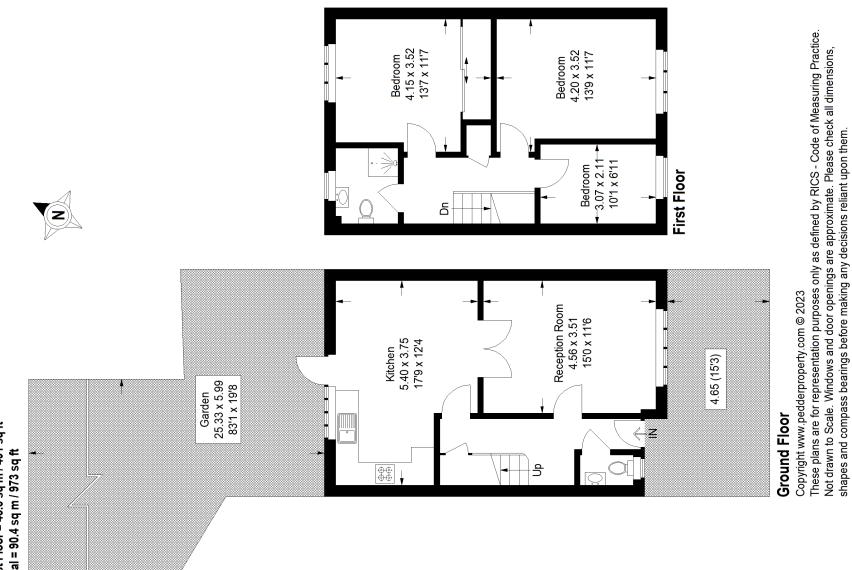

## Lords Close, SE21

Approximate Gross Internal Area Ground Floor = 44.8 sq m / 482 sq ft First Floor = 45.6 sq m / 491 sq ft Total = 90.4 sq m / 973 sq ft

Potential

Score
Energy rating
Current

92+
A
B
C
74 | C