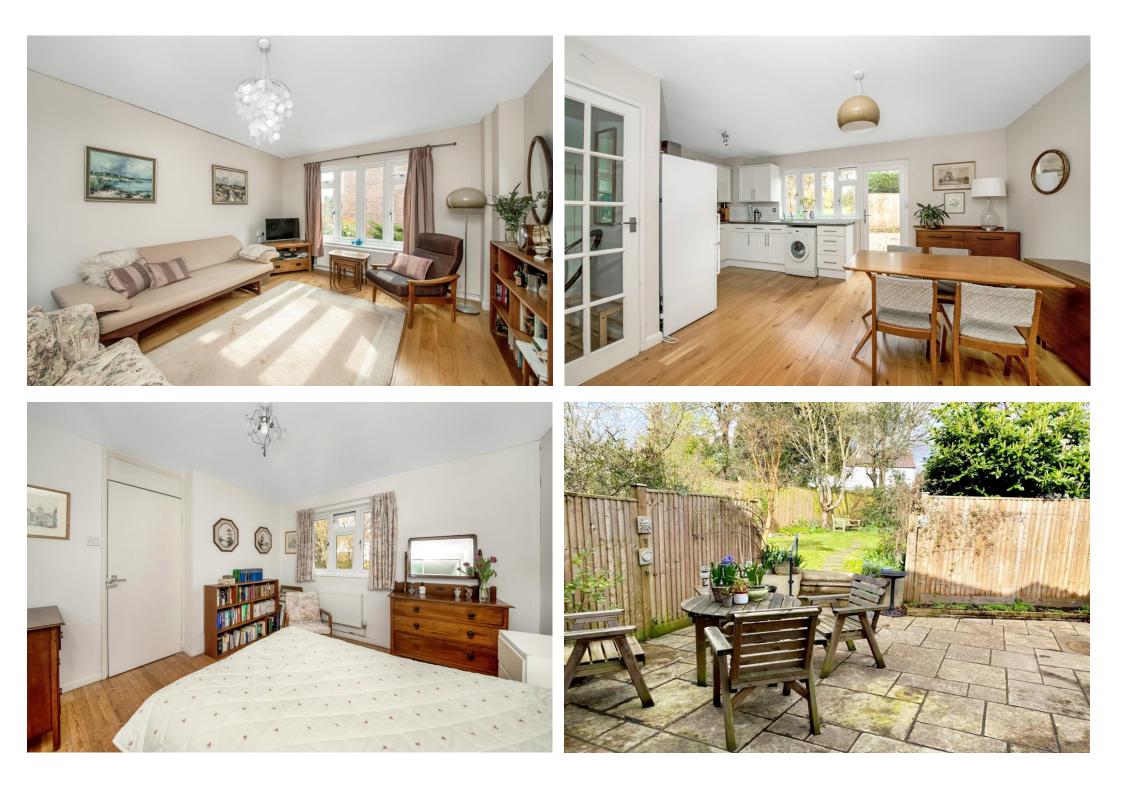

## In detail

Set back from the main road within this quiet cul-de-sac this light and bright three bedroom house with a delightful 89' rear garden.

The property has accommodation arranged over two floors comprising three bedrooms, family bathroom, front reception room and dining room open-plan to a fitted kitchen.

Externally to the rear there is a delightful 89' garden with large paved patio immediately behind the house which leads into a lovely, secluded lawned area.

There is also off street parking for residents within the development. The property is well located for access to nearby West Dulwich, Dulwich Village and Herne Hill with their excellent schools, popular green spaces (including Belair, Dulwich Park and Brockwell Park), numerous shops, cafes and restaurants.