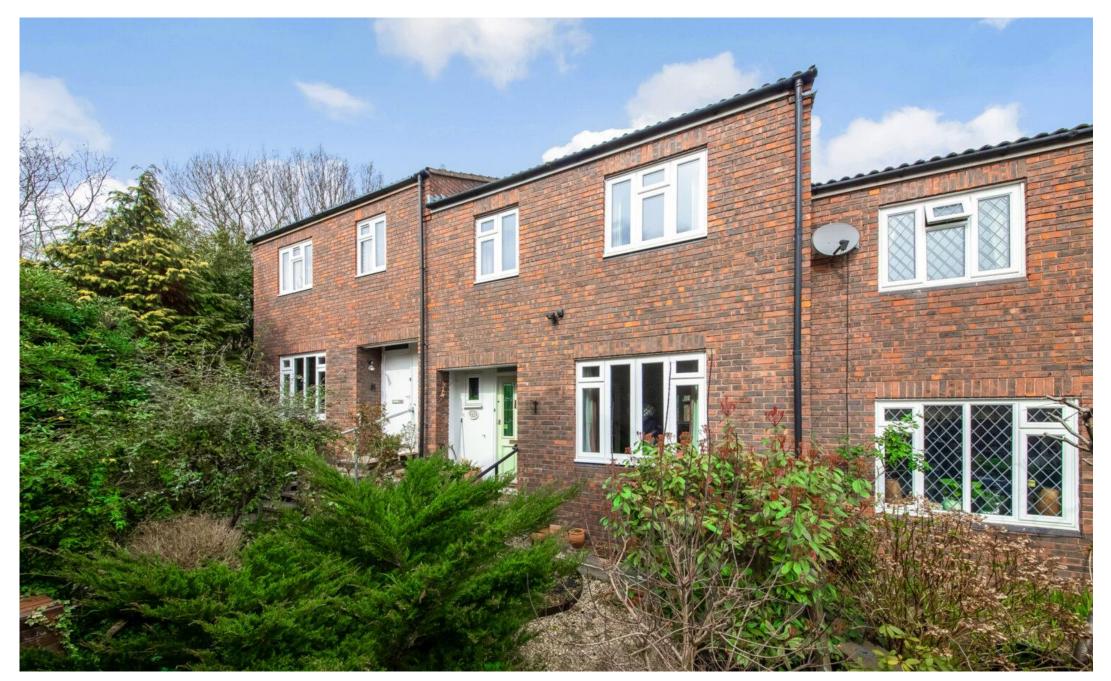

## In general

- Set back from the main road within this quiet cul-de-sac this light and bright three bedroom house with a delightful 89' rear garden
- Three bedrooms
- Front reception room
- Dining room open-plan to a fitted kitchen
- Family bathroom
- Lovely 89' rear garden
- Off street parking
- Central location close to transport links
- Offered with no onward chain

## In detail

Set back from the main road within this quiet cul-de-sac this light and bright three bedroom house with a delightful 89' rear garden.

The property has accommodation arranged over two floors comprising three bedrooms, family bathroom, front reception room and dining room open-plan to a fitted kitchen.