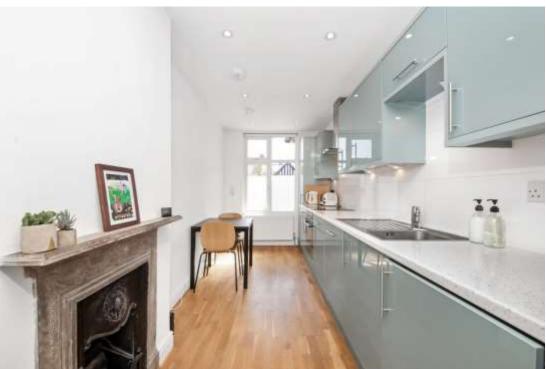

The kitchen, illuminated by the large south facing window, offers plenty of streamlined storage finished in a soft duck egg blue and provides a lovely dining area. The reception is large enough to house a space to lounge as well as a workspace nook, and enjoys wonderful far reaching green views. Adjacent to the reception is the double bedroom and a contemporary bathroom with a window.