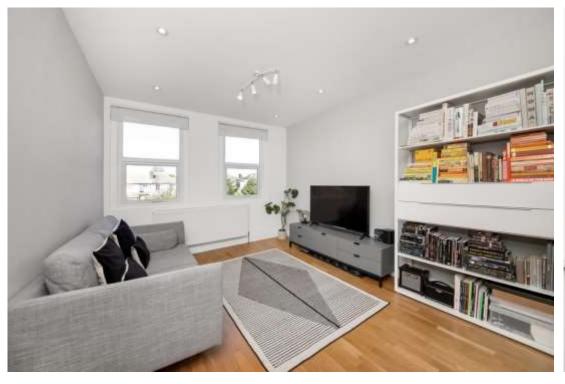

The kitchen, illuminated by the large south facing window, offers plenty of streamlined storage finished in a soft duck egg blue and provides a lovely dining area. The reception is large enough to house a space to lounge as well as a workspace nook, and enjoys wonderful far reaching green views. Adjacent to the reception is the double bedroom and a contemporary bathroom with a window.