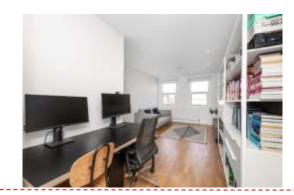

The kitchen, illuminated by the large south facing window, offers plenty of streamlined storage finished in a soft duck egg blue and provides a lovely dining area. The reception is large enough to house a space to lounge as well as a workspace nook, and enjoys wonderful far reaching green views. Adjacent to the reception is the double bedroom and a contemporary bathroom with a window.