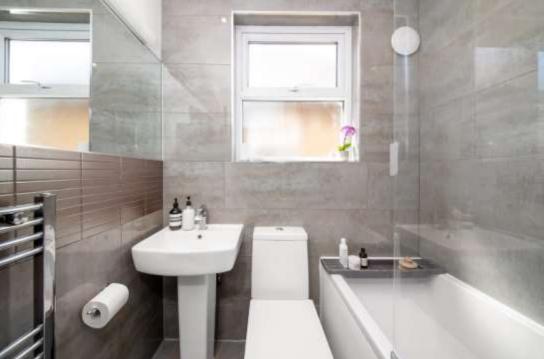

The kitchen, illuminated by the large south facing window, offers plenty of streamlined storage finished in a soft duck egg blue and provides a lovely dining area. The reception is large enough to house a space to lounge as well as a workspace nook, and enjoys wonderful far reaching green views. Adjacent to the reception is the double bedroom and a contemporary bathroom with a window.