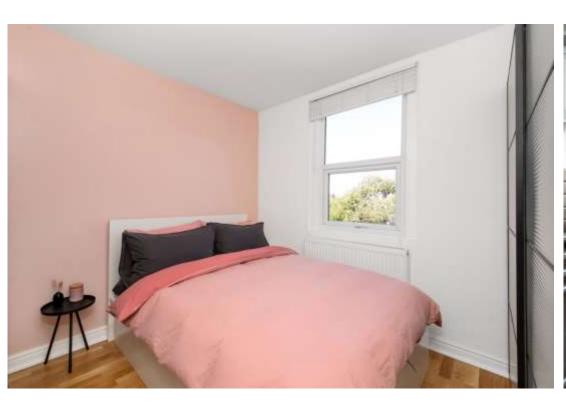

The kitchen, illuminated by the large south facing window, offers plenty of streamlined storage finished in a soft duck egg blue and provides a lovely dining area. The reception is large enough to house a space to lounge as well as a workspace nook, and enjoys wonderful far reaching green views. Adjacent to the reception is the double bedroom and a contemporary bathroom with a window.