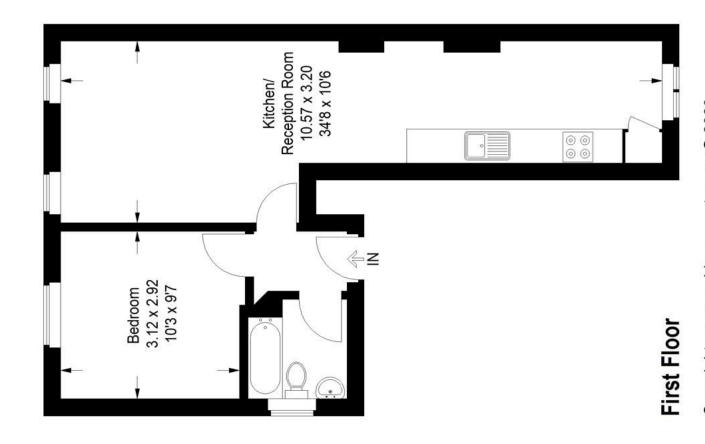

## Floorplan

## Bellingham Road, SE6

Approximate Gross Internal Area 42.9 sq m / 462 sq ft

Copyright www.pedderproperty.com © 2023

RICS - Code of Measuring Practice. Not drawn to Scale. Windows and door openings are approximate. Please check all dimensions, These plans are for representation purposes only as defined by shapes and compass bearings before making any decisions reliant upon them.