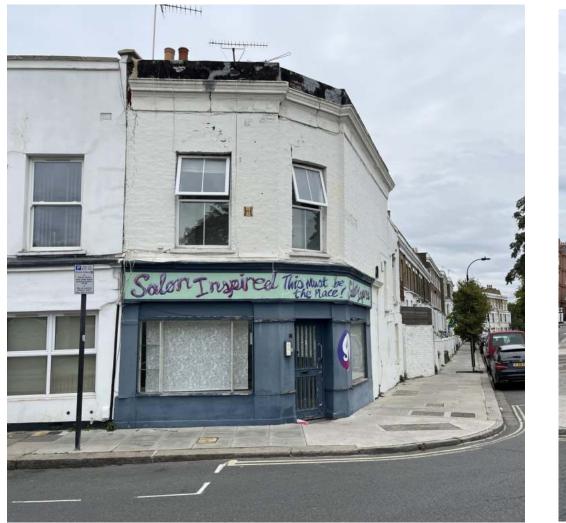

#### Location

The property is located on the corner of Normand Road's junction with Bramber Road within Fulham a predominantly residential area of southwest London. The property is located in a predominately residential location directly opposite the open public space of Normand Park and a small local authority owned vehicle depot.

#### Description

The property is a two-storey end of terraced Victorian property of solid brick wall construction. The ground floor level is a small retail unit currently vacant with a small studio flat at the first floor level. The retail unit has an entrance on the corner whilst the residential flat is accessed to the side of Bramber Road. The ground floor accommodation has been extended into the side return to create an additional store to the ground floor retail unit. The premises are known as:

Retail - 5A Normand Rd London W14 9PT Flat - 84 Bramber Rd London W14 9BP