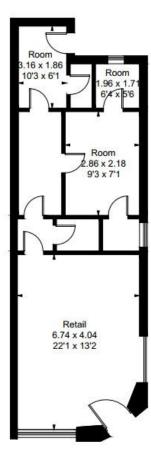

#### Description

The property is a two-storey end of terraced Victorian property of solid brick wall construction. The ground floor level is a small retail unit currently vacant with a small studio flat at the first floor level. The retail unit has an entrance on the corner whilst the residential flat is accessed to the side of Bramber Road. The ground floor accommodation has been extended into the side return to create an additional store to the ground floor retail unit. The premises are known as:

#### Accommodation Schedule:

The property offers the following (NIA) approximate dimensions

| Floor:              | Sq.M.         | Sq.Ft.      |
|---------------------|---------------|-------------|
| Ground Floor-Retail | 45.46         | 489         |
| First Floor- Flat   | 3 <b>5.90</b> | 3 <b>86</b> |
| Total:              | 81.36         | 875         |