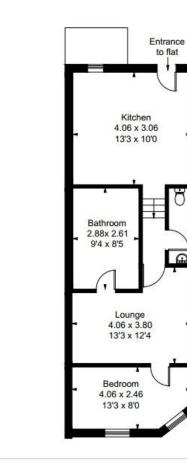

#### Accommodation Schedule:

The property offers the following (NIA) approximate dimensions

| Floor:              | Sq.M.         | Sq.Ft.      |
|---------------------|---------------|-------------|
| Ground Floor-Retail | 45.46         | 489         |
| First Floor- Flat   | 3 <b>5.90</b> | 3 <b>86</b> |
| Total:              | 81.36         | 875         |

## Flat 84 Bramber Road W14 9PB

020 8748 6644