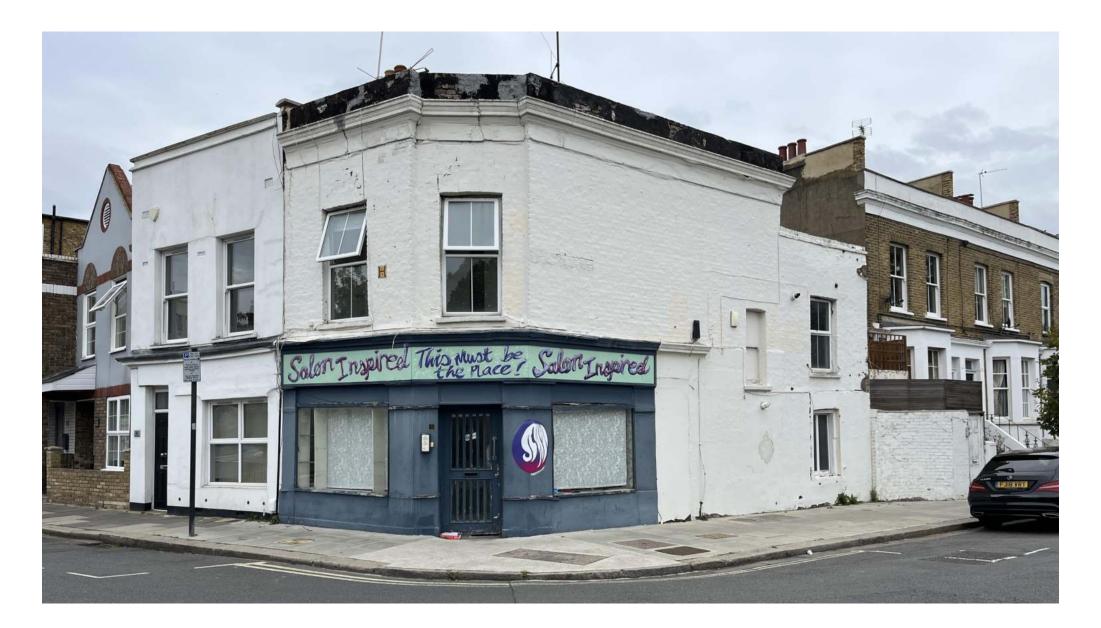

#### Location

The property is located on the corner of Normand Road's junction with Bramber Road within Fulham a predominantly residential area of southwest London. The property is located in a predominately residential location directly opposite the open public space of Normand Park and a small local authority owned vehicle depot.

#### Description

The property is a two-storey end of terraced Victorian property of solid brick wall construction. The ground floor level is a small retail unit currently vacant with a small studio flat at the first floor level. The retail unit has an entrance on the corner whilst the residential flat is accessed to the side of Bramber Road. The ground floor accommodation has been extended into the side return to create an additional store to the ground floor retail unit. The premises are known as:

Retail - 5A Normand Rd London W14 9PT Flat - 84 Bramber Rd London W14 9BP