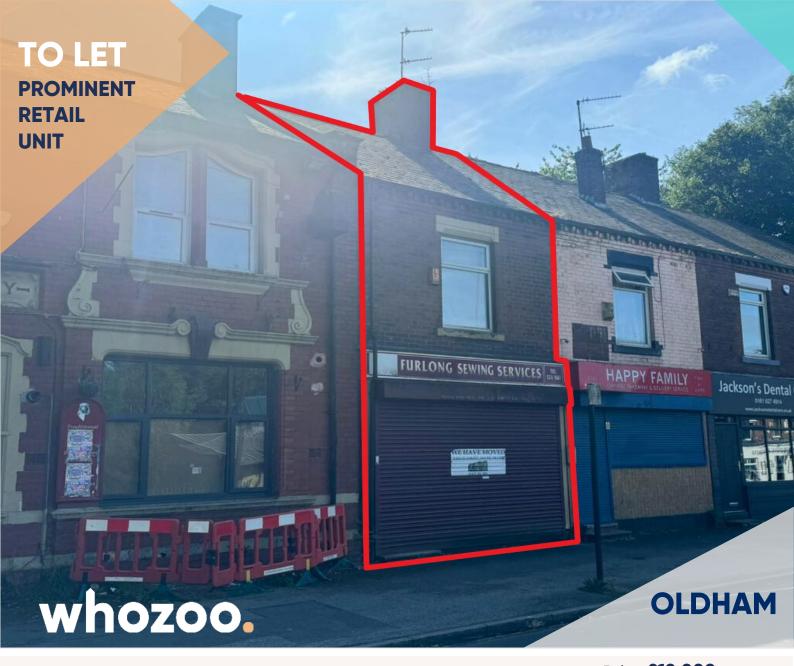

248 Huddersfield Road, Oldham OL4 2RB

Price **£18,000** Per Annum

## **Additional Information**

A commercial property offering excellent visibility on a busy main road. The building boasts a double-glazed shop front, a fitted kitchen and bathroom, and four good-sized rooms, providing ample space for a variety of business types.

Externally, the property includes a rear garden, a brick outbuilding, and a detached garage, accessible via Palm Street—offering added convenience and storage options. Located in a bustling area with great transport links and nearby amenities, and ready for immediate occupancy.