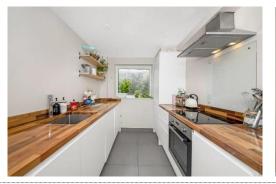

Comprising a good sized living room, illuminated by large windows, a kitchen with a range of storage and ample work surfaces, two double bedrooms, and a stylish bathroom. The living and dining areas overlook the beautifully manicured rear garden surrounded by mature trees, providing the perfect spot to relax and reflect.