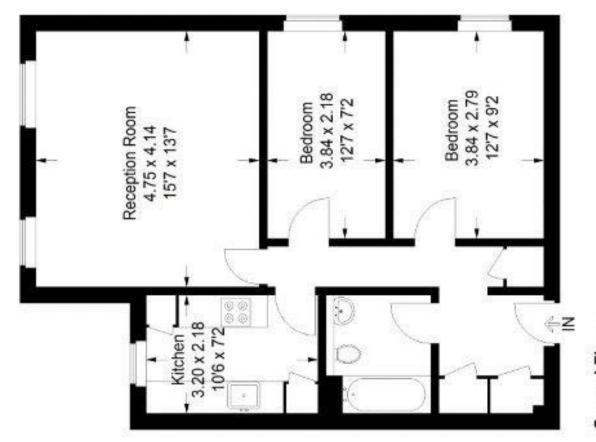

## Floorplan

# Ashleigh Court SE26

Approximate Gross Internal Area 62.5 sq m / 673 sq ft

### **Ground Floor**

RICS - Code of Measuring Practice. Not drawn to Scale. Windows and door openings are approximate. Please check all dimensions, These plans are for representation purposes only as defined by shapes and compass bearings before making any decisions Copyright www.pedderproperty.com © 2023 reliant upon them.