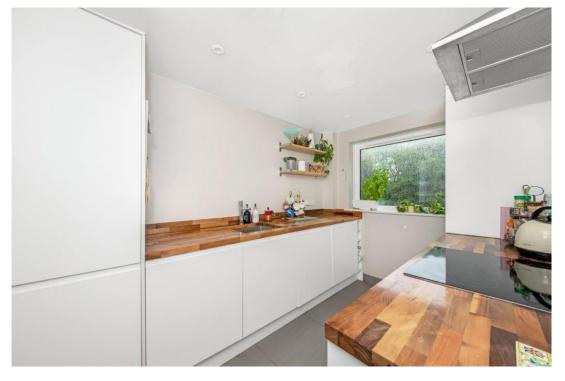

Comprising a good sized living room, illuminated by large windows, a kitchen with a range of storage and ample work surfaces, two double bedrooms, and a stylish bathroom. The living and dining areas overlook the beautifully manicured rear garden surrounded by mature trees, providing the perfect spot to relax and reflect.