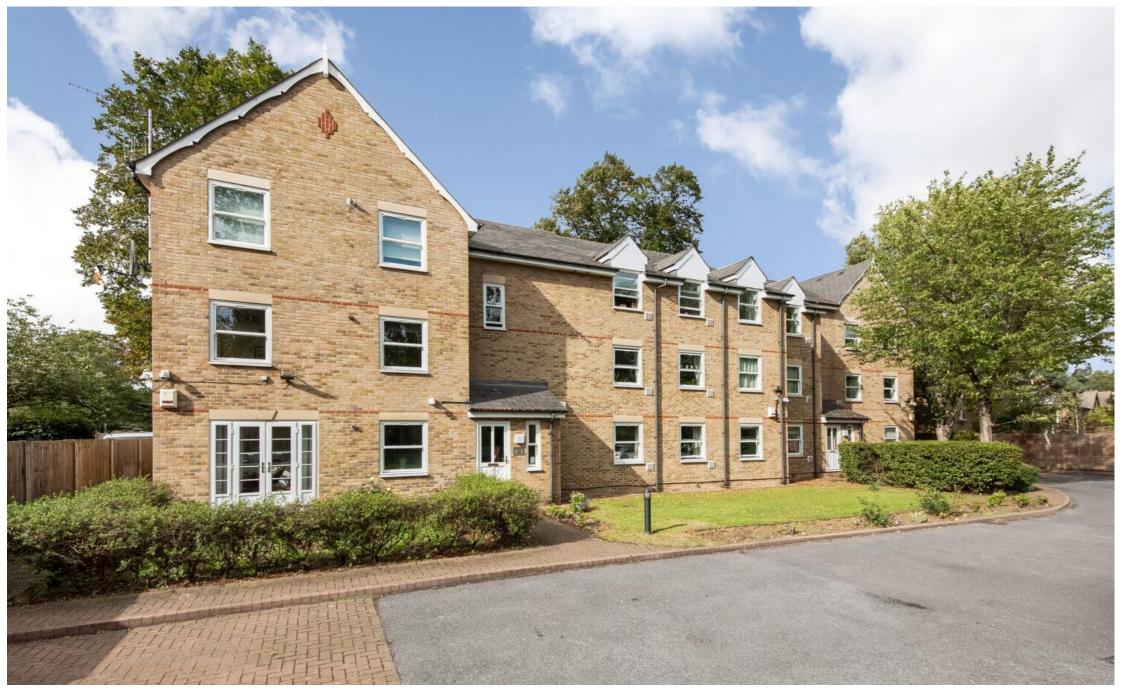

Croxted Road, SE21
Offers in excess of £500,000

020 8702 8111 pedderproperty.com

#### In detail

A modern second floor purpose built apartment for sale located within this attractive and sought after gated development set back from Croxted road in Dulwich.

The property is presented in attractive decorative order and has spacious accommodation comprising master bedroom with en-suite shower room, further double bedroom, large light and bright lounge/dining room open-plan to a fitted kitchen and second bathroom. Externally there are attractive communal gardens and to the rear of the building there is off street parking.

Normandie Court is a modern gated development well located within easy reach of West Dulwich and Dulwich Village with their parks, outstanding schools, numerous shops, cafes and restaurants. Excellent rail links to central London are from nearby West Dulwich (London Victoria/London Blackfriars) and Tulse Hill (London Bridge/London Blackfriars and St Pancras via Thameslink).