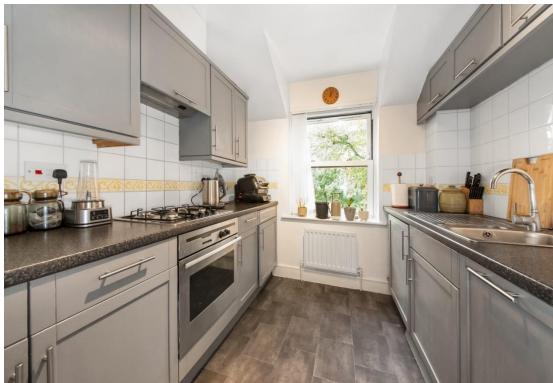

#### In detail

A modern second floor purpose built apartment for sale located within this attractive and sought after gated development set back from Croxted road in Dulwich.

The property is presented in attractive decorative order and has spacious accommodation comprising master bedroom with en-suite shower room, further double bedroom, large light and bright lounge/dining room open-plan to a fitted kitchen and second bathroom. Externally there are attractive communal gardens and to the rear of the building there is off street parking.