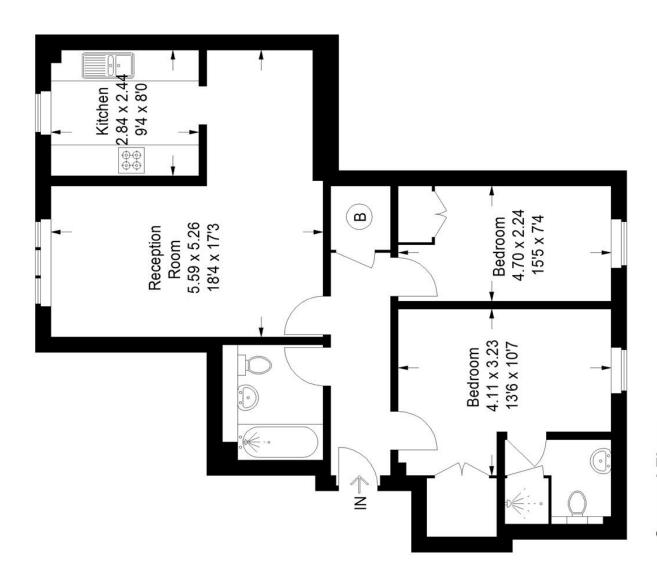

## Floorplan

# Normandie Court, SE21

Approximate Gross Internal Area 69.3 sq m / 746 sq ft

### Second Floor

Copyright www.pedderproperty.com © 2023

These plans are for representation purposes only as defined by RICS - Code of Measuring Practice. Not drawn to Scale. Windows and door openings are approximate. Please check all dimensions, shapes and compass bearings before making any decisions reliant upon them.