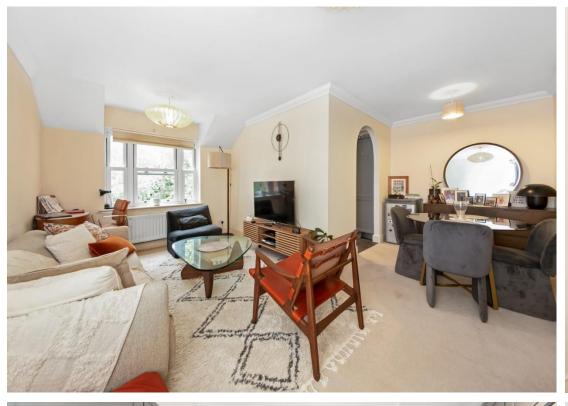

#### In detail

A modern second floor purpose built apartment for sale located within this attractive and sought after gated development set back from Croxted road in Dulwich.

The property is presented in attractive decorative order and has spacious accommodation comprising master bedroom with en-suite shower room, further double bedroom, large light and bright lounge/dining room open-plan to a fitted kitchen and second bathroom. Externally there are attractive communal gardens and to the rear of the building there is off street parking.