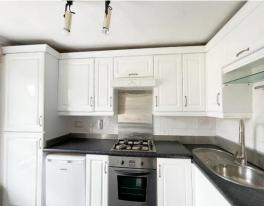

The open-plan kitchen and living area feature a classic fireplace, with large windows filling the space with natural light.

The spacious bedroom includes built-in wardrobes, cupboards, and a dressing table, offering ample storage.