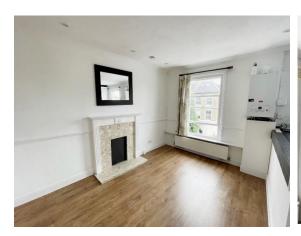

The open-plan kitchen and living area feature a classic fireplace, with large windows filling the space with natural light.

The spacious bedroom includes built-in wardrobes, cupboards, and a dressing table, offering ample storage.