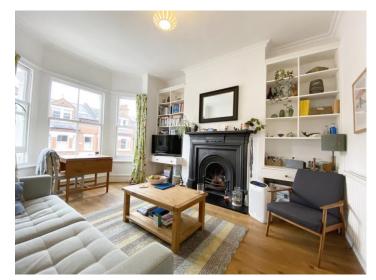

## In detail

A stunning two double bedroom apartment set within this attractive Victorian property available to rent.

The property is located in this highly popular and central location in Herne Hill.

The property occupies the first floor and includes a bathroom, two double bedrooms with fitted wardrobes, a bright reception room with character features and well fitted kitchen and extra storage fitted cupboards in the hallway.