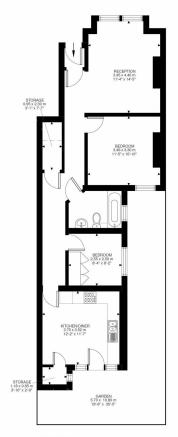

Ground Floo 770 ft<sup>2</sup> Wardo Avenue, SW6

Restricted Head Height

Approximate Gross Internal Area

71.53 SQ.M / 770 SQ.FT

KEY: CH = Ceiling Height