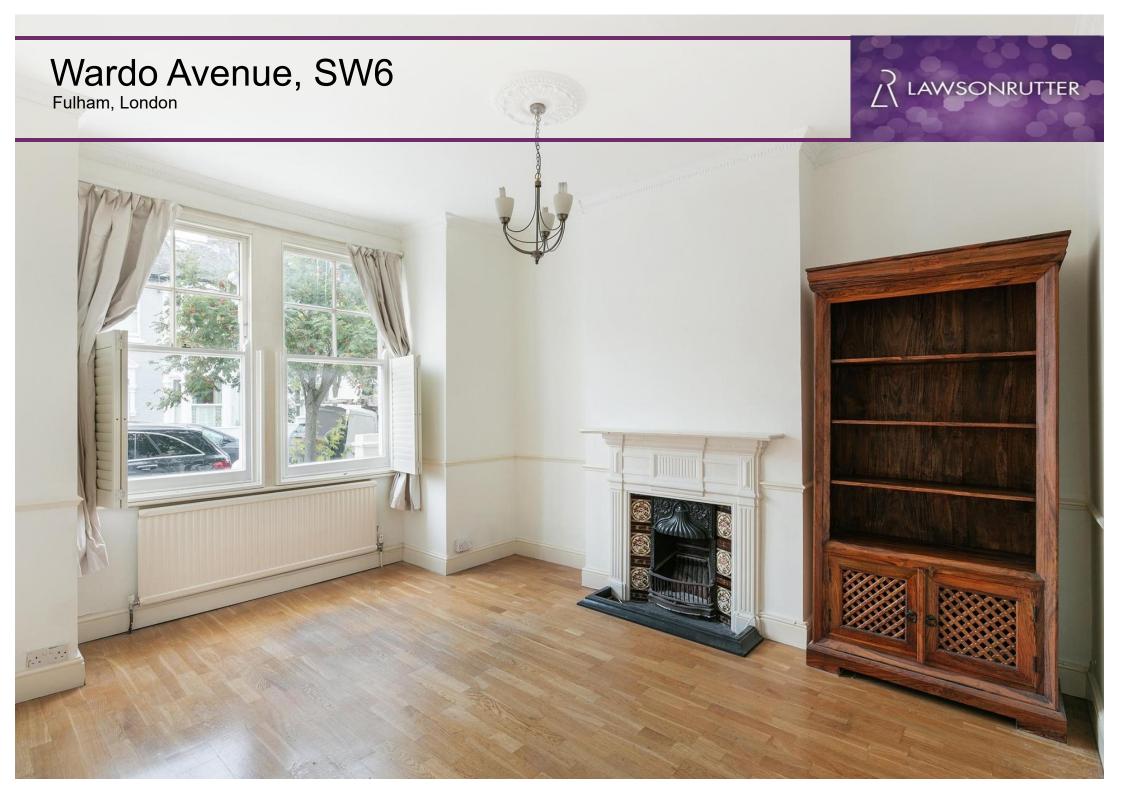

## £700,000 Share of Freehold

London SW6

A well presented two bedroom ground floor purpose built Victorian maisonette, with a private garden, on one of Fulham's most sought after roads. There are two bedrooms one of which retains an original fire place, a reception room also with the original fire place, a bathroom and a generous kitchen dining room which opens on to a garden. Furthermore, there is the opportunity, subject to the usual consents, to extend in to the side return of the property, to create a fabulous open plan kitchen living space. Wardo Avenue is ideally located for the excellent bars and restaurants of the Munster and Fulham Roads and is within walking distance to Bishops Park, the Thames Path and Nuffield health club, as well as Parsons Green underground station (District Line). Offered with a share of freehold and no forward chain, early viewing of this superb property is highly recommended.

\* A WELL PRESENTED VICTORIAN MAISONETTE ON THIS FAVOURED ROAD \* \* TWO BEDROOMS \* RECEPTION ROOM \* \* KITCHEN DINING ROOM \* \* BATHROOM \* PRIVATE GARDEN \* PRIVATE ENTRANCE \* \* ABILITY TO ENLARGE SUBJECT TO THE USUAL CONSENTS \* \* NO FORWARD CHAIN \* SHARE OF FREEHOLD \*