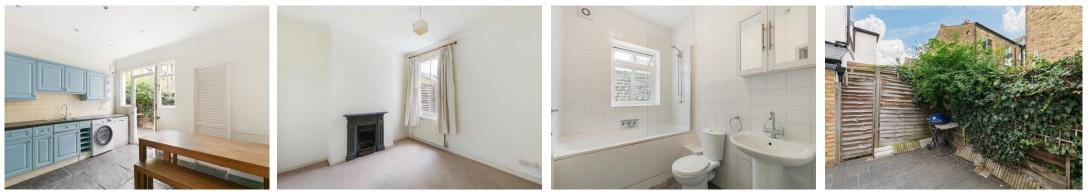

## £700,000 Share of Freehold

London SW6

A well presented two bedroom ground floor purpose built Victorian maisonette, with a private garden, on one of Fulham's most sought after roads. There are two bedrooms one of which retains an original fire place, a reception room also with the original fire place, a bathroom and a generous kitchen dining room which opens on to a garden. Furthermore, there is the opportunity, subject to the usual consents, to extend in to the side return of the property, to create a fabulous open plan kitchen living space. Wardo Avenue is ideally located for the excellent bars and restaurants of the Munster and Fulham Roads and is within walking distance to Bishops Park, the Thames Path and Nuffield health club, as well as Parsons Green underground station (District Line). Offered with a share of freehold and no forward chain, early viewing of this superb property is highly recommended.

\* A WELL PRESENTED VICTORIAN MAISONETTE ON THIS FAVOURED ROAD \* \* TWO BEDROOMS \* RECEPTION ROOM \* \* KITCHEN DINING ROOM \* \* BATHROOM \* PRIVATE GARDEN \* PRIVATE ENTRANCE \* \* ABILITY TO ENLARGE SUBJECT TO THE USUAL CONSENTS \* \* NO FORWARD CHAIN \* SHARE OF FREEHOLD \*