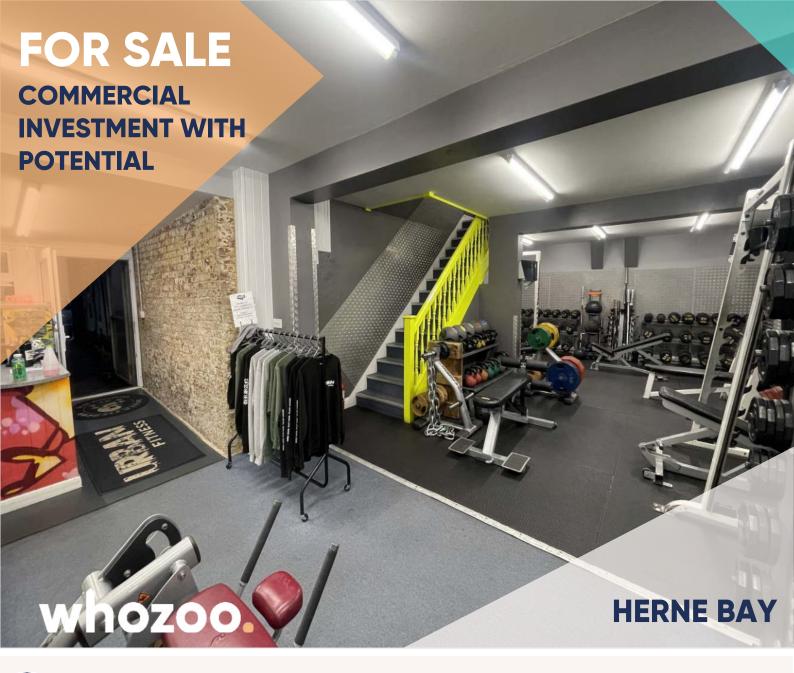

# **Additional Information**

Commercial investment opportunity in Herne Bay. Property comprises a 1,500 sqft building over ground and first floors, presently tenanted to a small independent gym operator.

Current annual rent received £12,000 per annum. Lease is an annual agreement.

There may be scope to increase the size of the commercial area or add another floor that is residential STPP.

Alternatively with a full change of use the entire building might be suitable for conversion to residential or office use, as it is clearly a very unique space.