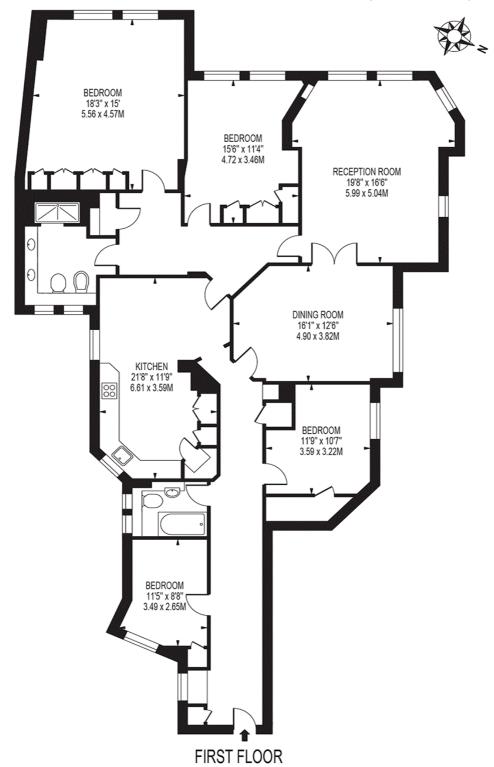

# **CLIVE COURT**

APPROXIMATE GROSS INTERNAL FLOOR AREA: 1952 SQ FT - 181.32 SQ M

FOR ILLUSTRATION PURPOSES ONLY

THIS FLOOR PLAN SHOULD BE USED AS A GENERAL OUTLINE FOR GUIDANCE ONLY AND DOES NOT CONSTITUTE IN WHOLE OR IN PART AN OFFER OR CONTRACT.

ANY INTENDING PURCHASER OR LESSEE SHOULD SATISFY THEMSELVES BY INSPECTION, SEARCHES, ENQUIRIES AND FULL SURVEY AS TO THE CORRECTNESS OF EACH STATEMENT.

ANY AREAS, MEASUREMENTS OR DISTANCES QUOTED ARE APPROXIMATE AND SHOULD NOT BE USED TO VALUE A PROPERTY OR BE THE BASIS OF ANY SALE OR LET.