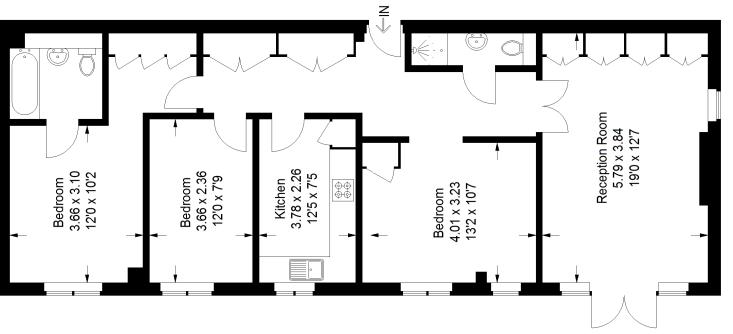

## Floorplan

# **Dulwich Mead, SE24**

Approximate Gross Internal Area 94.7 sq m / 1019 sq ft

### **Ground Floor**

Copyright www.pedderproperty.com © 2024

These plans are for representation purposes only as defined by RICS - Code of Measuring Practice. Not drawn to Scale. Windows and door openings are approximate. Please check all dimensions, shapes and compass bearings before making any decisions reliant upon them.