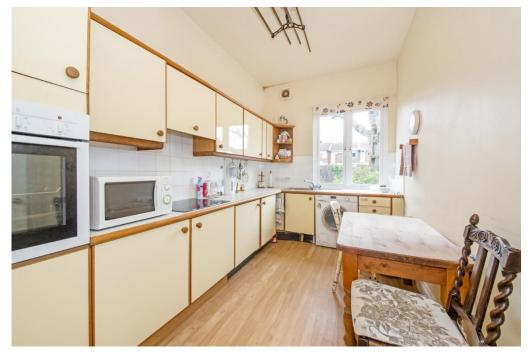

#### In detail

A rare opportunity to offer this warden assisted two/three bedroom ground floor Retirement flat within the Dulwich Mead development situated just off Half Moon Lane.

The property offers flexible accommodation for your individual requirements. The accommodation comprises good-sized dual aspect reception room with double glazed windows and french windows opening on to communal gardens, dining room/bedroom three, the kitchen has a range of wall & base units and ample space for a small table & chairs, the principal bedroom has a full wall of built in wardrobes and an en-suite bathroom, the second bedroom is also a double, there is also a separate shower room. The flat's entrance hall has a couple of built-in storage cupboards.