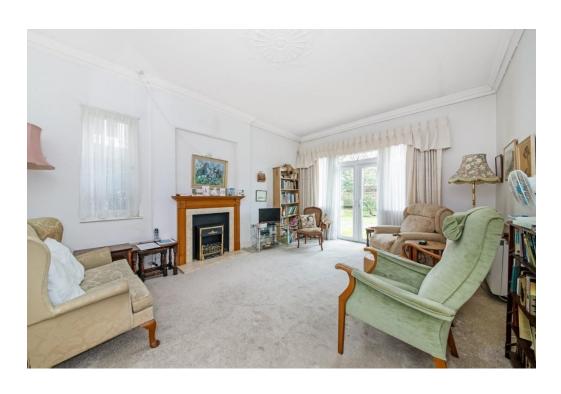

#### In detail

A rare opportunity to offer this warden assisted two/three bedroom ground floor Retirement flat within the Dulwich Mead development situated just off Half Moon Lane.

The property offers flexible accommodation for your individual requirements. The accommodation comprises good-sized dual aspect reception room with double glazed windows and french windows opening on to communal gardens, dining room/bedroom three, the kitchen has a range of wall & base units and ample space for a small table & chairs, the principal bedroom has a full wall of built in wardrobes and an en-suite bathroom, the second bedroom is also a double, there is also a separate shower room. The flat's entrance hall has a couple of built-in storage cupboards.