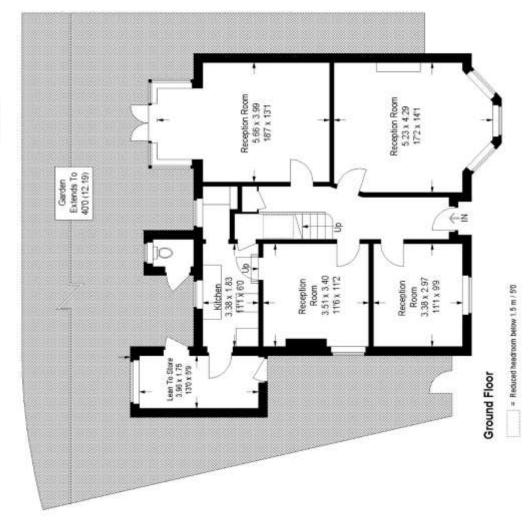

## Floorplan

## Maberley Road, SE19

Approximate Gross Internal Area Ground Floor = 96.8 sq m / 1031 sq ft First Floor = 85.0 sq m / 914 sq ft Total = 180.8 sq m / 1945 sq ft

Copyright www.pedderproperty.com © 2023
These plans are for representation purposes only as defined by RICS - Code of Measuring Practice
Not drawn to Scale. Windows and door openings are approximate. Please check all dimensions,
shapes and compass bearings before making any decisions reliant upon them.