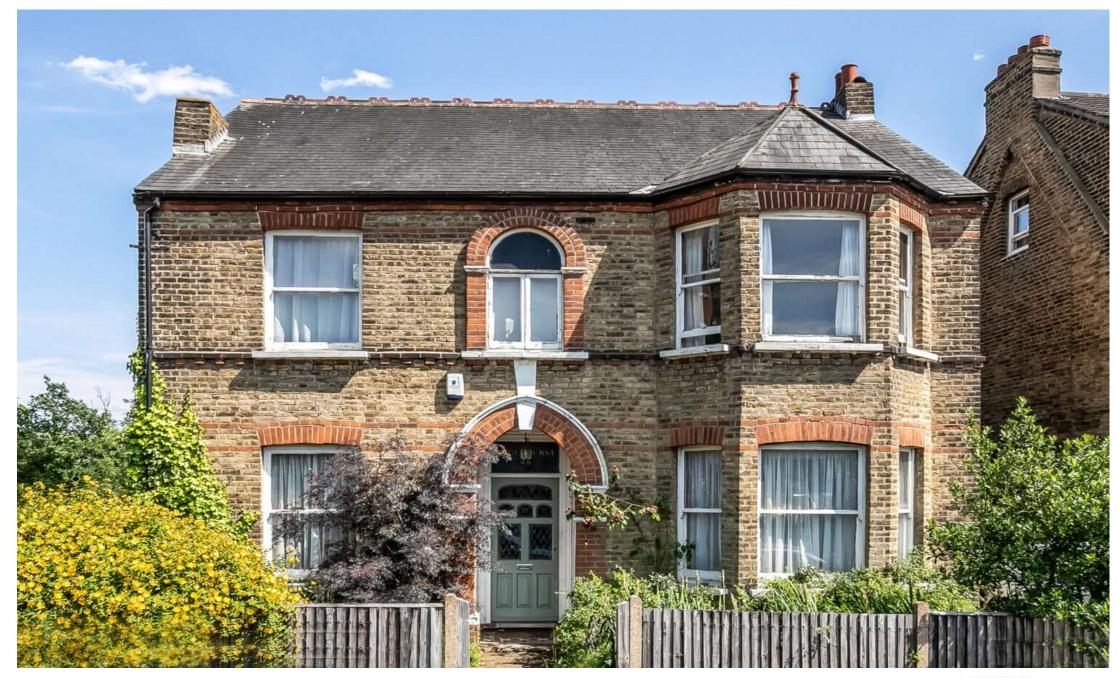

Maberley Road, SE19 £1,150,000 0208 702 9333 pedderproperty.com

## In detail

A rarely available five bedroom detached Victorian house positioned on a popular leafy residential road in Crystal Palace.

This attractive double-fronted property requires upgrading, although provides a wealth of period details and the raw materials for a new owner to make an amazing home. The accommodation totals 1946 sq ft / 180.8 sq m and is arranged over two levels, providing an ideal balance of space that could be extended or remodelled (STP) if desired. Accessed via a welcoming entrance hall, there are four well proportioned reception rooms on the ground floor, including an 18ft principal lounge room with a beautiful working fireplace and French doors to outside. The remainder of this level includes a galley kitchen, a lean-to store room, and a WC. Upstairs there a large, light and airy landing servicing four double bedrooms, a smaller study room, bathroom and separate WC. For those interested in exploring the attic, there is a huge amount of room that could lend itself to development (STP) or ample storage. Externally there is a green leafy garden that envelops the property which also benefits from side access and off street parking for one car plus scope to add a second parking space subject to approval.