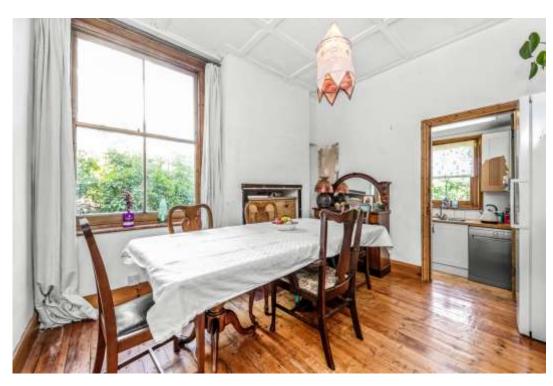

## In detail

A rarely available five bedroom detached Victorian house positioned on a popular leafy residential road in Crystal Palace.

This attractive double-fronted property requires upgrading, although provides a wealth of period details and the raw materials for a new owner to make an amazing home. The accommodation totals 1946 sq ft / 180.8 sq m and is arranged over two levels, providing an ideal balance of space that could be extended or remodelled (STP) if desired. Accessed via a welcoming entrance hall, there are four well proportioned reception rooms on the ground floor, including an 18ft principal lounge room with a beautiful working fireplace and French doors to outside. The remainder of this level includes a galley kitchen, a lean-to store room, and a WC. Upstairs there a large, light and airy landing servicing four double bedrooms, a smaller study room, bathroom and separate WC. For those interested in exploring the attic, there is a huge amount of room that could lend itself to development (STP) or ample storage. Externally there is a green leafy garden that envelops the property which also benefits from side access and off street parking for one car plus scope to add a second parking space subject to approval.