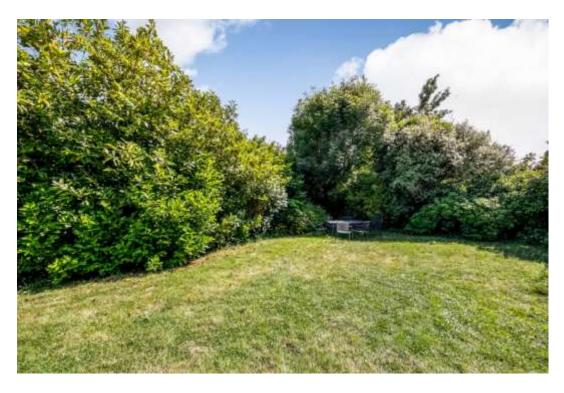

## In detail

A rarely available five bedroom detached Victorian house positioned on a popular leafy residential road in Crystal Palace.

This attractive double-fronted property requires upgrading, although provides a wealth of period details and the raw materials for a new owner to make an amazing home. The accommodation totals 1946 sq ft / 180.8 sq m and is arranged over two levels, providing an ideal balance of space that could be extended or remodelled (STP) if desired. Accessed via a welcoming entrance hall, there are four well proportioned reception rooms on the ground floor, including an 18ft principal lounge room with a beautiful working fireplace and French doors to outside. The remainder of this level includes a galley kitchen, a lean-to store room, and a WC. Upstairs there a large, light and airy landing servicing four double bedrooms, a smaller study room, bathroom and separate WC. For those interested in exploring the attic, there is a huge amount of room that could lend itself to development (STP) or ample storage. Externally there is a green leafy garden that envelops the property which also benefits from side access and off street parking for one car plus scope to add a second parking space subject to approval.