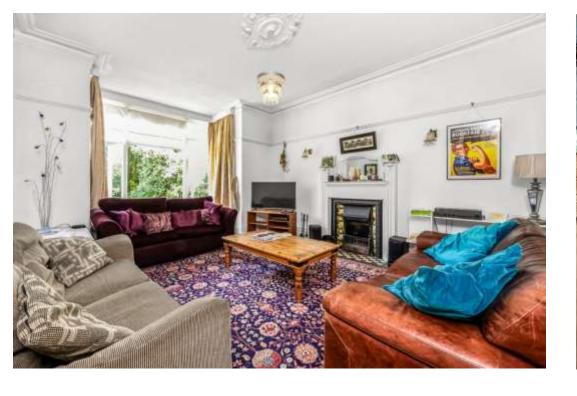

## In detail

A rarely available five bedroom detached Victorian house positioned on a popular leafy residential road in Crystal Palace.

This attractive double-fronted property requires upgrading, although provides a wealth of period details and the raw materials for a new owner to make an amazing home. The accommodation totals 1946 sq ft / 180.8 sq m and is arranged over two levels, providing an ideal balance of space that could be extended or remodelled (STP) if desired. Accessed via a welcoming entrance hall, there are four well proportioned reception rooms on the ground floor, including an 18ft principal lounge room with a beautiful working fireplace and French doors to outside. The remainder of this level includes a galley kitchen, a lean-to store room, and a WC. Upstairs there a large, light and airy landing servicing four double bedrooms, a smaller study room, bathroom and separate WC. For those interested in exploring the attic, there is a huge amount of room that could lend itself to development (STP) or ample storage. Externally there is a green leafy garden that envelops the property which also benefits from side access and off street parking for one car plus scope to add a second parking space subject to approval.