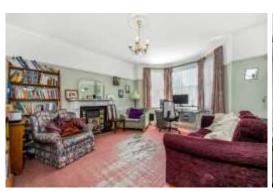

## In detail

A rarely available five bedroom detached Victorian house positioned on a popular leafy residential road in Crystal Palace.

This attractive double-fronted property requires upgrading, although provides a wealth of period details and the raw materials for a new owner to make an amazing home. The accommodation totals 1946 sq ft / 180.8 sq m and is arranged over two levels, providing an ideal balance of space that could be extended or remodelled (STP) if desired. Accessed via a welcoming entrance hall, there are four well proportioned reception rooms on the ground floor, including an 18ft principal lounge room with a beautiful working fireplace and French doors to outside. The remainder of this level includes a galley kitchen, a lean-to store room, and a WC. Upstairs there a large, light and airy landing servicing four double bedrooms, a smaller study room, bathroom and separate WC. For those interested in exploring the attic, there is a huge amount of room that could lend itself to development (STP) or ample storage. Externally there is a green leafy garden that envelops the property which also benefits from side access and off street parking for one car plus scope to add a second parking space subject to approval.