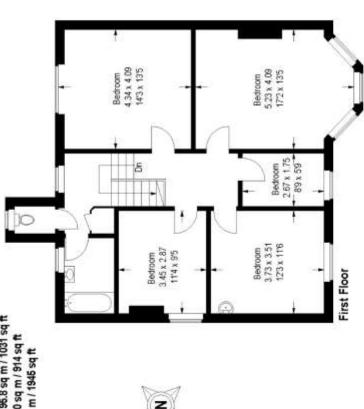

## Floorplan

## Maberley Road, SE19

Approximate Gross Internal Area Ground Floor = 96.8 sq m / 1031 sq ft First Floor = 85.0 sq m / 914 sq ft Total = 180.8 sq m / 1945 sq ft

Copyright www.pedderproperty.com © 2023
These plans are for representation purposes only as defined by RICS - Code of Measuring Practice
Not drawn to Scale. Windows and door openings are approximate. Please check all dimensions,
shapes and compass bearings before making any decisions reliant upon them.