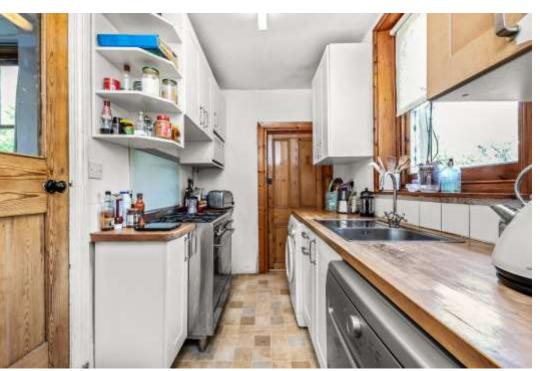

## In detail

A rarely available five bedroom detached Victorian house positioned on a popular leafy residential road in Crystal Palace.

This attractive double-fronted property requires upgrading, although provides a wealth of period details and the raw materials for a new owner to make an amazing home. The accommodation totals 1946 sq ft / 180.8 sq m and is arranged over two levels, providing an ideal balance of space that could be extended or remodelled (STP) if desired. Accessed via a welcoming entrance hall, there are four well proportioned reception rooms on the ground floor, including an 18ft principal lounge room with a beautiful working fireplace and French doors to outside. The remainder of this level includes a galley kitchen, a lean-to store room, and a WC. Upstairs there a large, light and airy landing servicing four double bedrooms, a smaller study room, bathroom and separate WC. For those interested in exploring the attic, there is a huge amount of room that could lend itself to development (STP) or ample storage. Externally there is a green leafy garden that envelops the property which also benefits from side access and off street parking for one car plus scope to add a second parking space subject to approval.