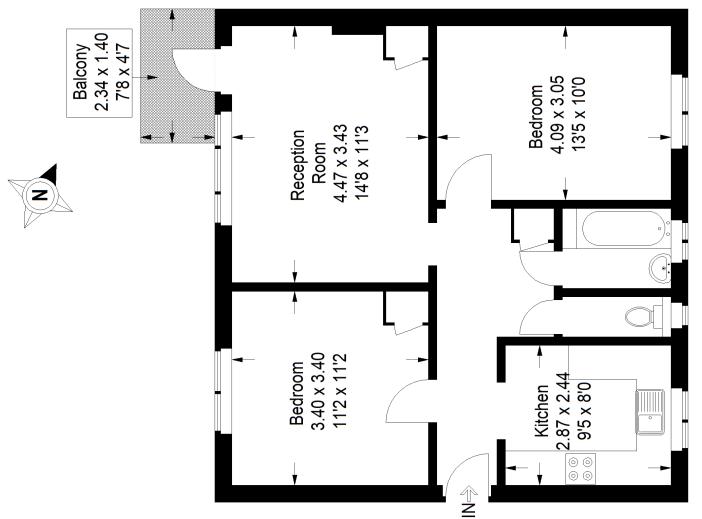

## Floorplan

# Heaton House, SE15

Approximate Gross Internal Area 62.3 sq m / 671 sq ft

### **Third Floor**

Copyright www.pedderproperty.com © 2023 These plans are for representation purposes

RICS - Code of Measuring Practice. Not drawn to Scale. Windows and door openings are approximate. Please check all dimensions, These plans are for representation purposes only as defined by shapes and compass bearings before making any decisions reliant upon them.