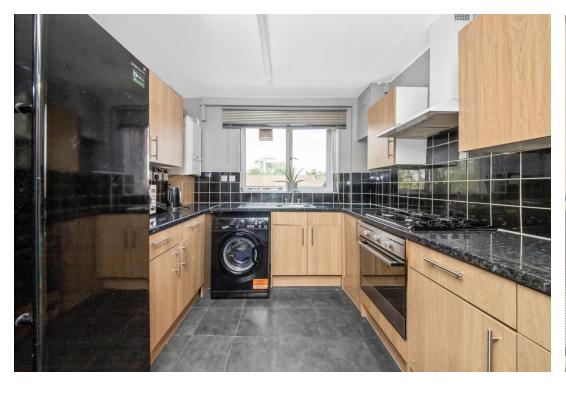

#### In detail

A spacious two double bedroom apartment available for sale in a central Peckham location near the Rye.

Spread over 671 sq ft, this top floor property comprises a spacious reception room, west-facing private balcony, modern bathroom suite, a separate fitted kitchen and two double bedrooms.