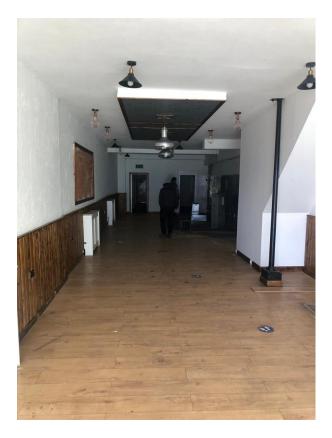

# Description:

The property comprises of a three-storey mid terrace Victorian brick and rendered building that benefits from ground floor restaurant use (E Class) with the upper floors being used as offices and staff rooms. The unit benefits from a single WC and a disabled WC on the ground floor and staff room, staff office and WC on the upper floors.

# Accommodation Schedule:

| Floor         | Internal Floor Area           |
|---------------|-------------------------------|
| GF/restaurant | 856 sq. ft. / 79.56 sq. m.    |
| GF/kitchen    | 148 sq. ft. / 13.77 sq. m.    |
| First         | 229 sq. ft. / 21.5 sq. m      |
| Second        | 183 sq. ft. / 17 sq. m.       |
| Total         | 1,416 sq. ft. / 131.56 sq. m. |