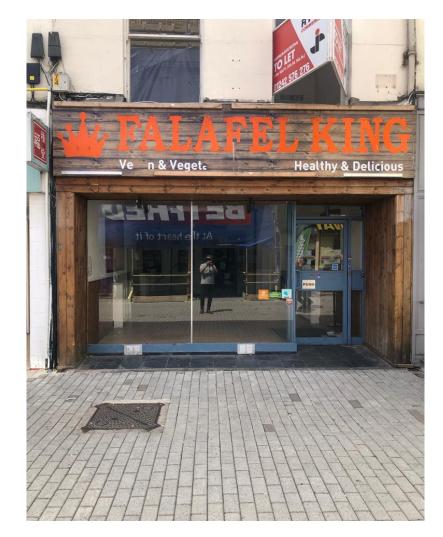

# 90 HIGH STREET CHELTENHAM GL50 1EG

RESTAURANT UNIT (CLASS E) AVAILABLE ON A NEW LEASE EXISTING EXTRACTION, TWO UPPER FLOORS NIA APPROX. 1,416 SQ. FT. (131.56 SQ. M.)

## Location:

The property is situated at the middle part of the busy pedestrianised high-street in the heart of Cheltenham, close to its junction with Grosvenor Terrace. The immediate area is a vibrant mixeduse commercial and residential location. Cheltenham Spa (CrossCountry, GWR and Transport for Wales train lines) is within 1.5 miles of the subject property. Junction 11 of the M5 is accessed via the A40, and is approximately 3.8-miles west of the premises. There are a wealth of national brands nearby including Argos, Subway, Bet Fred, Iceland, John Lewis, Sainsburys.

# Description:

The property comprises of a three-storey mid terrace Victorian brick and rendered building that benefits from ground floor restaurant use (E Class) with the upper floors being used as offices and staff rooms. The unit benefits from a single WC and a disabled WC on the ground floor and staff room, staff office and WC on the upper floors.