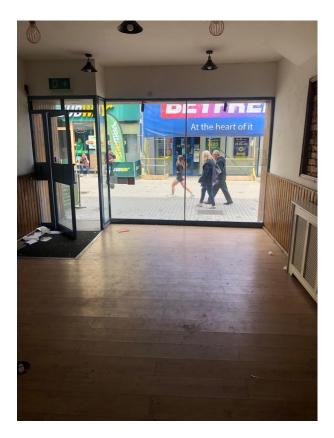

# Description:

The property comprises of a three-storey mid terrace Victorian brick and rendered building that benefits from ground floor restaurant use (E Class) with the upper floors being used as offices and staff rooms. The unit benefits from a single WC and a disabled WC on the ground floor and staff room, staff office and WC on the upper floors.

# Accommodation Schedule:

| Floor         | Internal Floor Area           |
|---------------|-------------------------------|
| GF/restaurant | 856 sq. ft. / 79.56 sq. m.    |
| GF/kitchen    | 148 sq. ft. / 13.77 sq. m.    |
| First         | 229 sq. ft. / 21.5 sq. m      |
| Second        | 183 sq. ft. / 17 sq. m.       |
| Total         | 1,416 sq. ft. / 131.56 sq. m. |