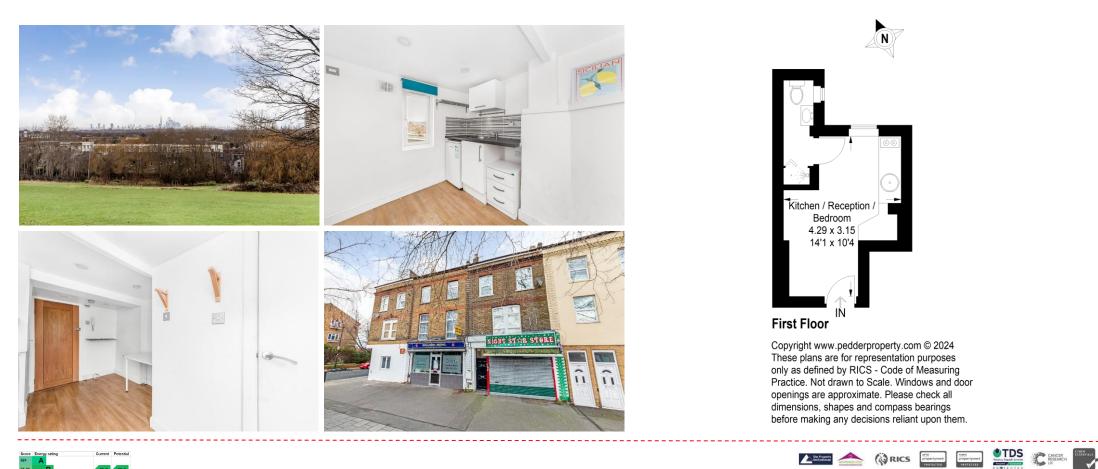

EPC: B | Council Tax Band: A | Lease: 125 years remaining | SC: £1,100 | GR: £250 | BI: N/A

Approximate Gross Internal Area 13.2 sq m / 142 sq ft

Pedder Property Ltd trading as Pedder for themselves and for the vendor/landlord of this property whose agents they are, give notice that (1) these particulars do not constitute any part of an offer or contract, (2) all statements contained within these particulars are made without responsibility on the part of Pedder or the vendor/landlord, (3) whilst made in good faith, none of the statements contained within these particulars are to be relied upon as a statement of representation or fact. (4) any intending purchaser/tenant must satisfy him/herself by inspection or otherwise as to the correctness of each of the statements contained within these particulars. (5) the vendor/landlord