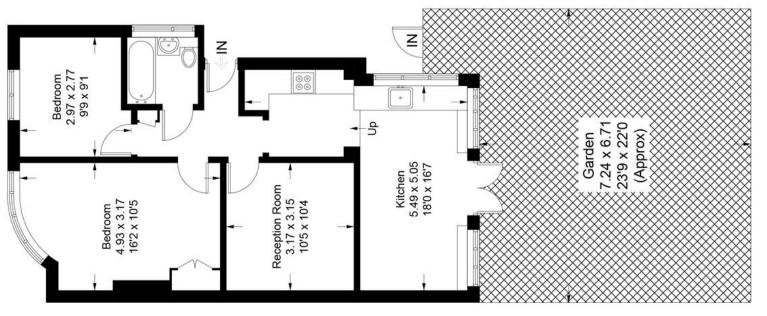

## Floorplan

# Meadow Close, SE6

Approximate Gross Internal Area = 61.7 sq m / 664 sq ft

### **Ground Floor**

Copyright www.pedderproperty.com © 2023

These plans are for representation purposes only as defined by RICS - Code of Measuring Practice.

Not drawn to Scale. Windows and door openings are approximate. Please check all dimensions, shapes and compass bearings before making any decisions reliant upon them.