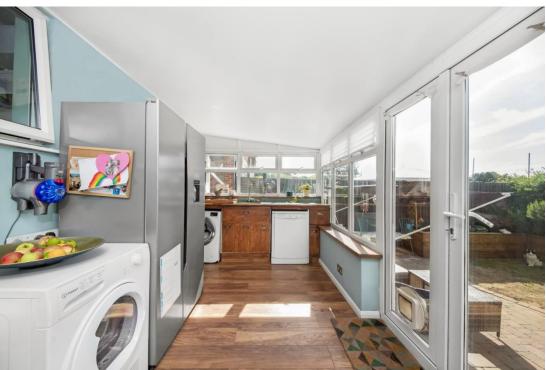

This particular property has benefited from a rear extension which doubles the living space and provides a wonderful area to socialise, entertain and relax.

Offering flexible accommodation, the property is currently arranged with a large master bedroom and second double bedroom to the front, followed by a cosy reception, recently refreshed bathroom with beautiful Moroccan tiling, kitchen / breakfast room with bespoke cabinetry and a range cooker. The extension enjoys plenty of natural light and direct access into the rear garden.