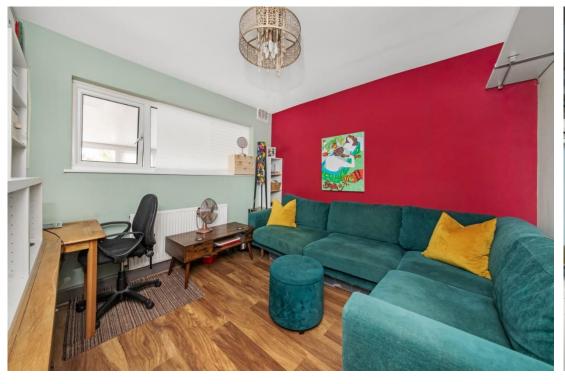

This particular property has benefited from a rear extension which doubles the living space and provides a wonderful area to socialise, entertain and relax.

Offering flexible accommodation, the property is currently arranged with a large master bedroom and second double bedroom to the front, followed by a cosy reception, recently refreshed bathroom with beautiful Moroccan tiling, kitchen / breakfast room with bespoke cabinetry and a range cooker. The extension enjoys plenty of natural light and direct access into the rear garden.