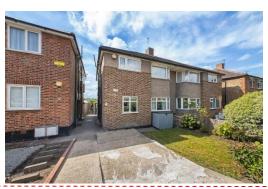

#### In detail

A charming and characterful two double bedroom ground floor maisonette, with private garden and tranquil green open views over allotments beyond.

Built between 1919 and 1939, these properties offer some very attractive features including wide and generous proportions, a private entrance and private garden.

This particular property has benefited from a rear extension which doubles the living space and provides a wonderful area to socialise, entertain and relax.

Offering flexible accommodation, the property is currently arranged with a large master bedroom and second double bedroom to the front, followed by a cosy reception, recently refreshed bathroom with beautiful Moroccan tiling, kitchen / breakfast room with bespoke cabinetry and a range cooker. The extension enjoys plenty of natural light and direct access into the rear garden.