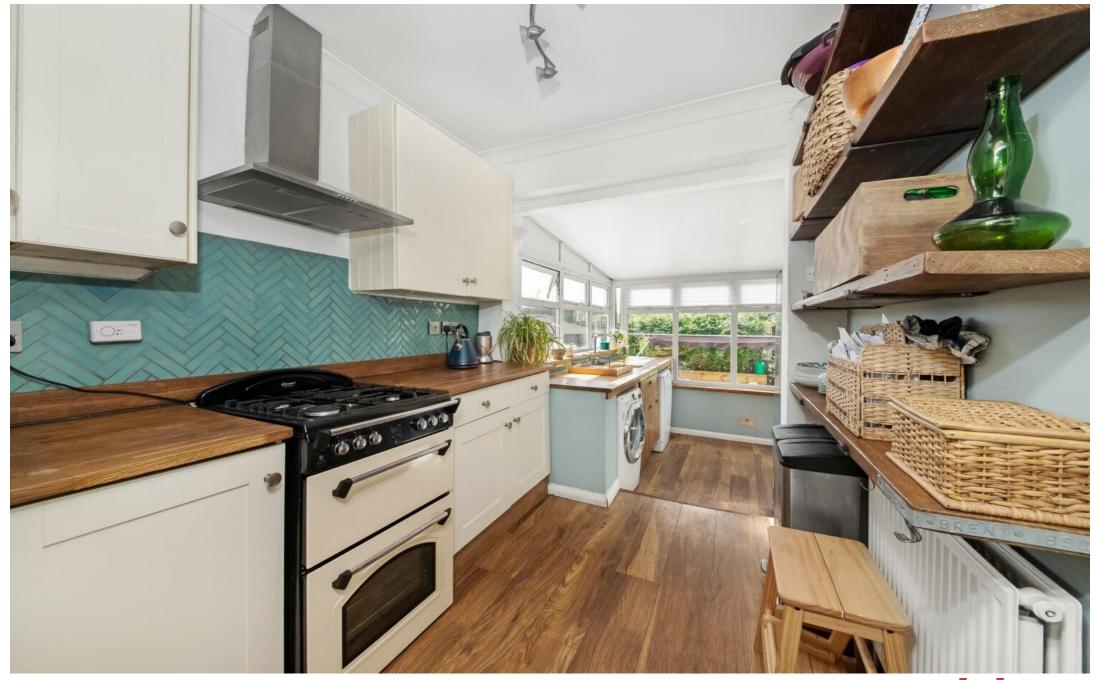

This particular property has benefited from a rear extension which doubles the living space and provides a wonderful area to socialise, entertain and relax.

Offering flexible accommodation, the property is currently arranged with a large master bedroom and second double bedroom to the front, followed by a cosy reception, recently refreshed bathroom with beautiful Moroccan tiling, kitchen / breakfast room with bespoke cabinetry and a range cooker. The extension enjoys plenty of natural light and direct access into the rear garden.