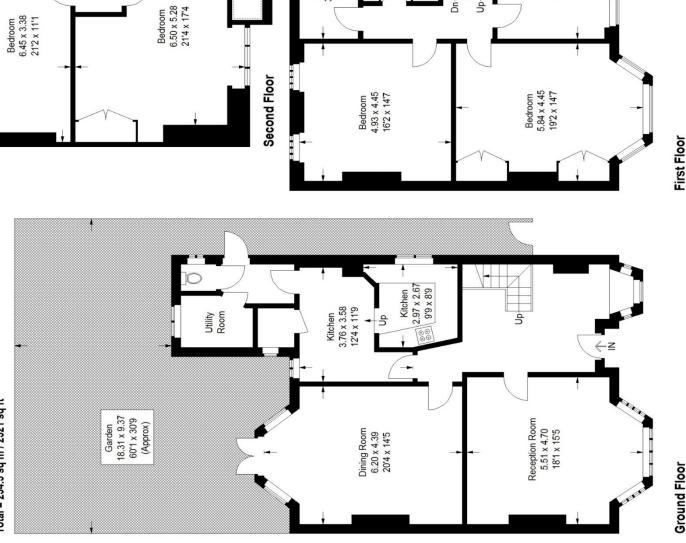

## Sunderland Road, SE23

Z

SAVEZ

Ground Floor = 96.0 sq m / 1033 sq ft Approximate Gross Internal Area First Floor = 83.1 sq m / 894 sq ft Second Floor (Excluding Eaves) 55.2 sq m / 594 sq ft Total = 234.3 sq m / 2521 sq ft

Bedroom 3.68 x 1.88 12'1 x 6'2

Eaves

Copyright www.pedderproperty.com © 2024

These plans are for representation purposes only as defined by RICS - Code of Measuring Practice. Not drawn to Scale. Windows and door openings are approximate. Please check all dimensions, shapes and compass bearings before making any decisions reliant upon them.

dD

-dn

Du

Bedroom 3.53 x 3.51 11'7 x 11'6