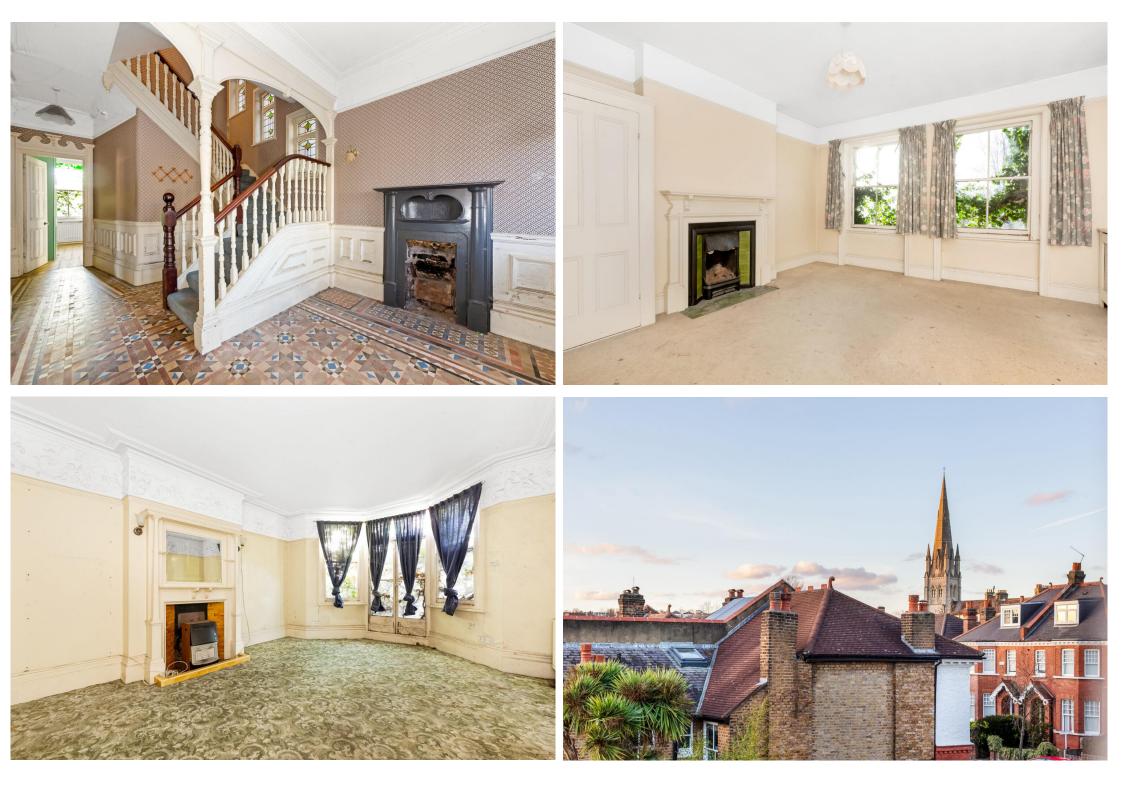

Set over 2,500sq ft this amazing period property sits on a large plot and comprises six double bedrooms, two large reception rooms complete with bay window, separate fitted kitchen, family bathroom suite and a private rear garden.

Further benefits include an abundance of character throughout , driveway, original features, utility room, fitted wardrobes, fireplace, central staircase, ground floor WC, high ceilings, rare cherub cornicing and so much more.