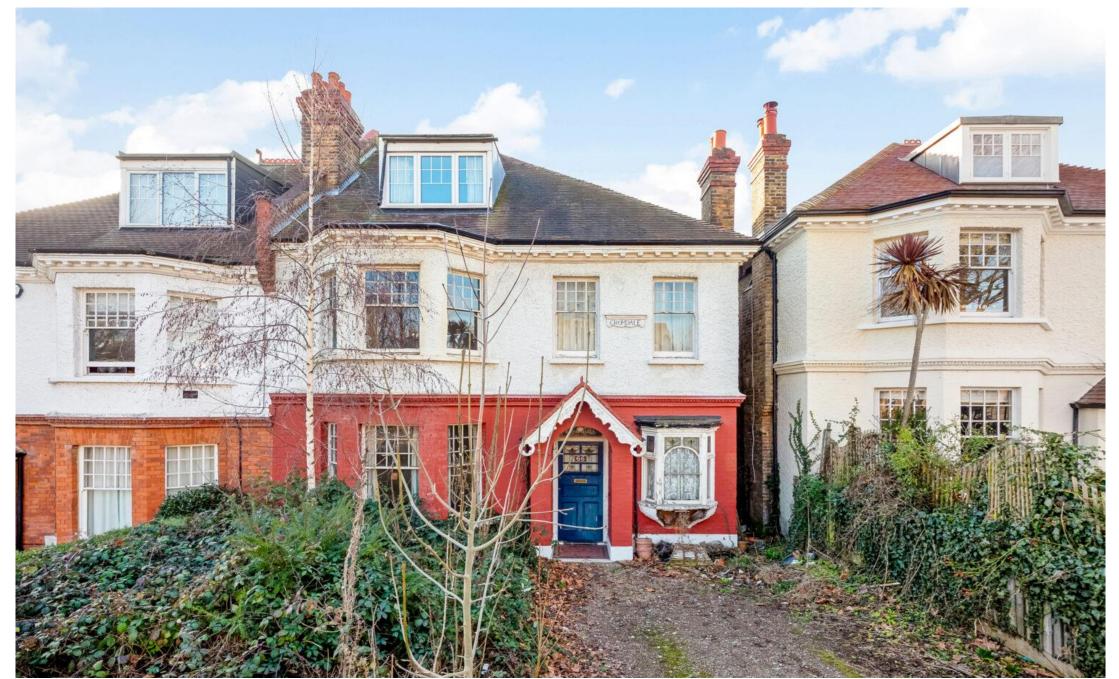

## In detail

An incredible six bedroom, double fronted, family home for sale with huge potential on the very sought-after Sunderland Road in Forest Hill. Offered chain free with a large west-facing garden.

Set over 2,500sq ft this amazing period property sits on a large plot and comprises six double bedrooms, two large reception rooms complete with bay window, separate fitted kitchen, family bathroom suite and a private rear garden.

Further benefits include an abundance of character throughout , driveway, original features, utility room, fitted wardrobes, fireplace, central staircase, ground floor WC, high ceilings, rare cherub cornicing and so much more.