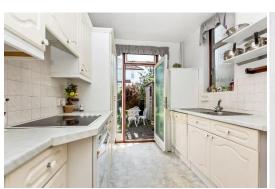

As you step inside, you'll find a spacious living room with a square bay window, rear reception room with sliding doors to garden. Adjacent to the living room is the kitchen with ample wall & base units and door to garden. The property offers three bedrooms, with the master bedroom benefiting from its own bay window, family bathroom & seperate wc.