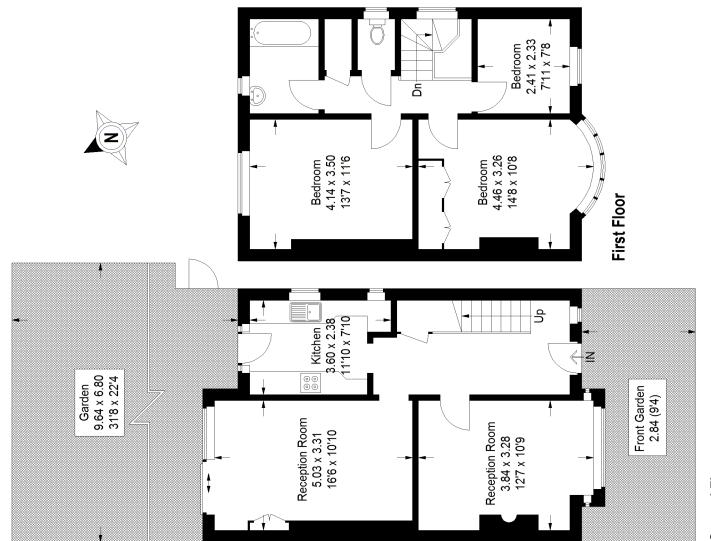

# Floorplan

## Ruskin Walk, SE24

Approximate Gross Internal Area Ground Floor = 52.7 sq m / 567 sq ft First Floor = 48.7 sq m / 524 sq ft Total = 101.4 sq m / 1091 sq ft

### **Ground Floor**

Copyright www.pedderproperty.com © 2023

all dimensions, shapes and compass bearings before making any decisions reliant upon them. These plans are for representation purposes only as defined by RICS - Code of Measuring Practice. Not drawn to Scale. Windows and door openings are approximate. Please check