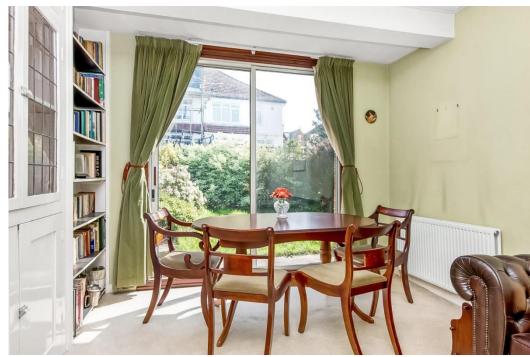

As you step inside, you'll find a spacious living room with a square bay window, rear reception room with sliding doors to garden. Adjacent to the living room is the kitchen with ample wall & base units and door to garden. The property offers three bedrooms, with the master bedroom benefiting from its own bay window, family bathroom & seperate wc.