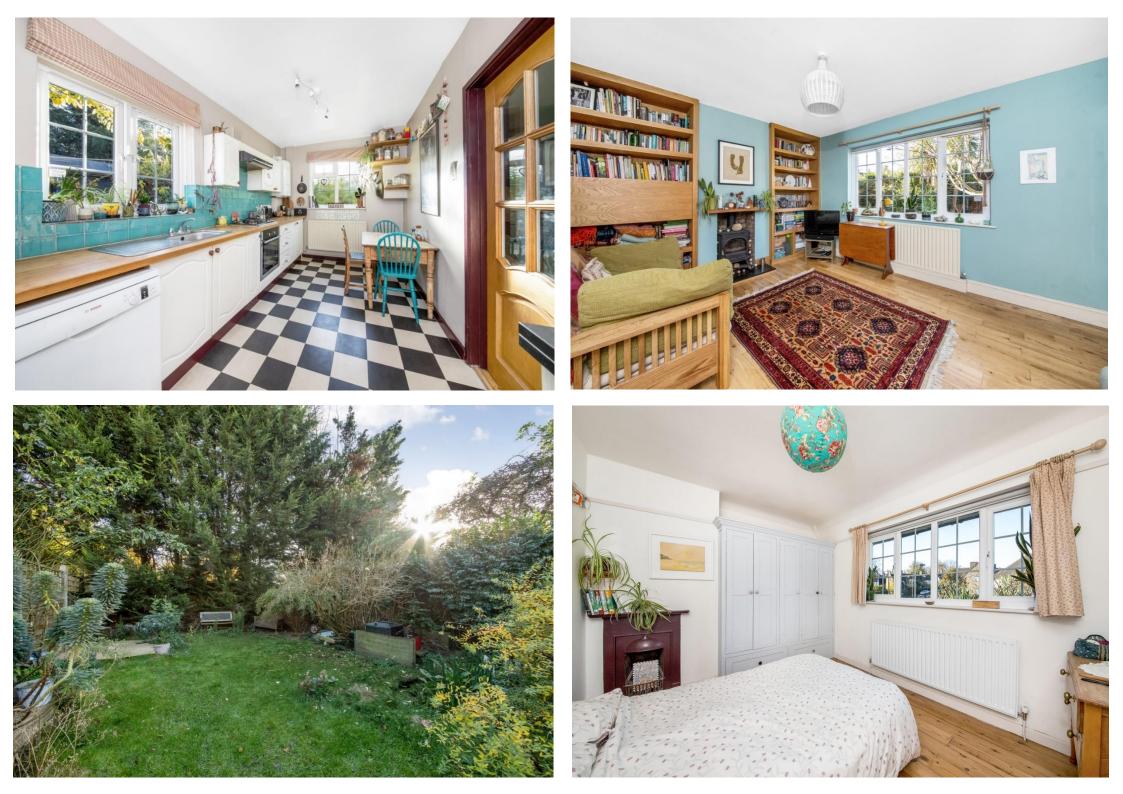

## In detail

We are delighted to have the opportunity to offer this three bedroom end of terrace house for sale on Casino Avenue SE24, a quiet residential road backing onto Sunray Gardens.

The accommodation comprises a front reception room with feature wood burner, built in book shelving and window overlooking the garden; there is a good-sized dual aspect kitchen with a range of wall & base units, ample space to dine and access to the rear garden; upstairs the primary bedroom has a front aspect and bespoke built-in wardrobes, two further bedrooms and family bathroom.

The rear garden, which includes a summer house, measures 60ft and is well screened giving privacy, there is a paved area directly outside the house then mainly laid to lawn with mature plant & shrub borders including a fabulous Wisteria.