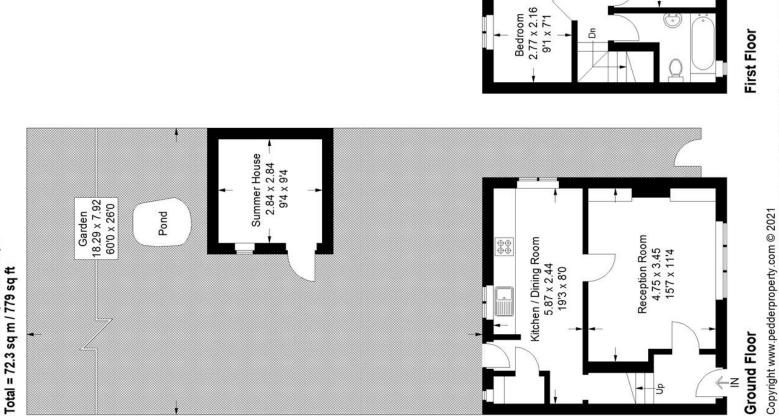

## Casino Avenue, SE24

Ground Floor = 36.3 sq m / 391 sq ft Approximate Gross Internal Area First Floor = 36.0 sq m / 388 sq ft (Excluding Summer House)

Z

Bedroom 3.12 x 3.12 10'3 x 10'3

ő

3.84 x 2.84 12'7 x 9'4 Bedroom

These plans are for representation purposes only as defined by RICS - Code of Measuring Practice. Not drawn to Scale. Windows and door openings are approximate. Please check all dimensions, shapes and compass bearings before making any decisions reliant upon them.