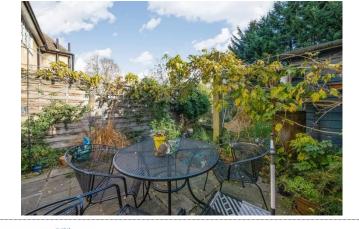

The rear garden, which includes a summer house, measures 60ft and is well screened giving privacy, there is a paved area directly outside the house then mainly laid to lawn with mature plant & shrub borders including a fabulous Wisteria.