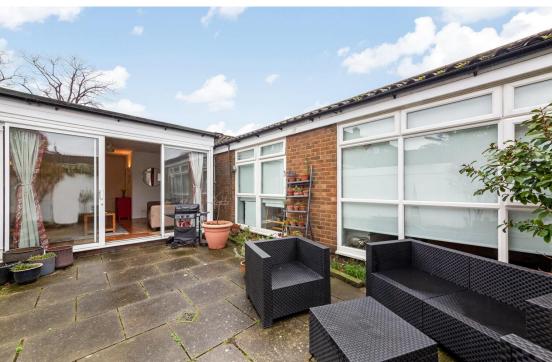

#### In detail

A rare opportunity to purchase a 3 bedroom Bungalow set in Courtmead Close, a small private development, just off Burbage Road SE24.

The property is flooded with light throughout and the spacious L-shaped reception/dining room has full windows & a door to the paved, enclosed, private garden. The good-sized kitchen has a stylish range of wall & base units, built-in oven & hob, window & part glazed roof to side. The principal bedroom has a full wall of glazed windows overlooking the garden and built-in double wardrobe, there are 2 further bedrooms and a stylish shower room. The property benefits from being Freehold and having a single garage connected to the property.