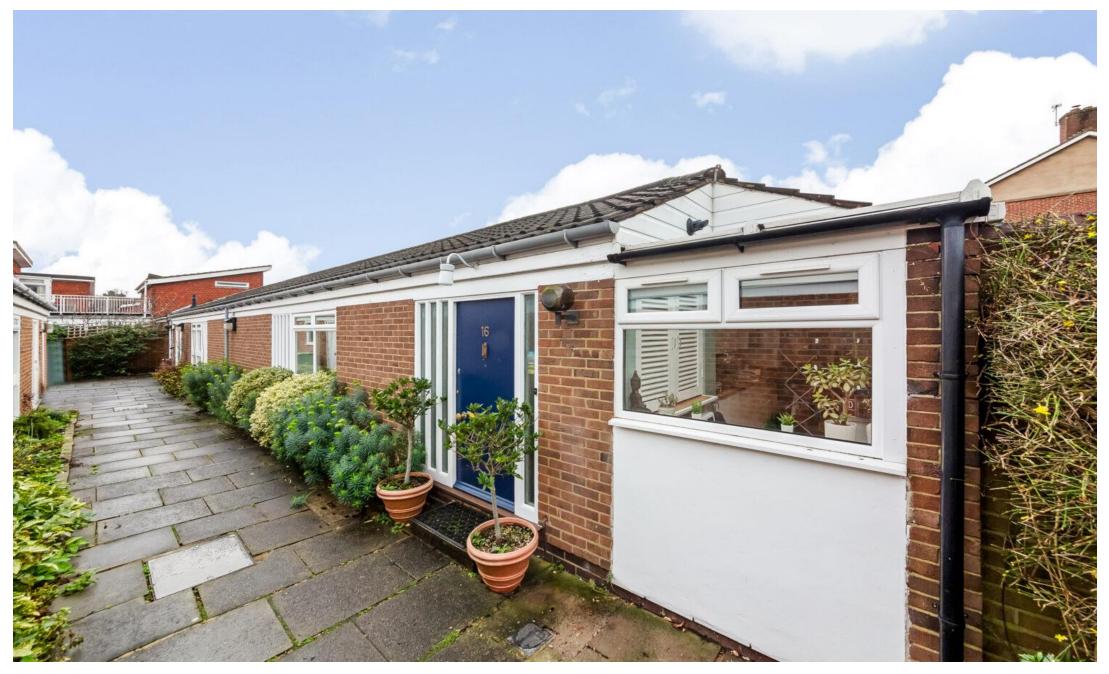

Courtmead Close, SE24 £900,000 0208 702 9555 pedderproperty.com

#### In detail

A rare opportunity to purchase a 3 bedroom Bungalow set in Courtmead Close, a small private development, just off Burbage Road SE24.

The property is flooded with light throughout and the spacious L-shaped reception/dining room has full windows & a door to the paved, enclosed, private garden. The good-sized kitchen has a stylish range of wall & base units, built-in oven & hob, window & part glazed roof to side. The principal bedroom has a full wall of glazed windows overlooking the garden and built-in double wardrobe, there are 2 further bedrooms and a stylish shower room. The property benefits from being Freehold and having a single garage connected to the property.