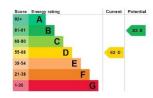

e) railway stations are closeby and there is access to the vast expanse of Brockwell Park with its lido & cafe. Several bus routes traverse the area.

Early viewings are highly recommended.EPC: D | Council Tax Band: E























# Floorplan

## Courtmead Close, SE24

Approximate Gross Internal Area (Excluding Outbuilding)
81.6 sq m / 878 sq ft
Garage = 13.8 sq m / 149 sq ft
Total = 95.4 sq m / 1027 sq ft



(Not Shown In Actual Location / Orientation)



### **Ground Floor**

Copyright www.pedderproperty.com © 2024

These plans are for representation purposes only as defined by RICS - Code of Measuring Practice. Not drawn to Scale. Windows and door openings are approximate. Please check all dimensions, shapes and compass bearings before making any decisions reliant upon them.