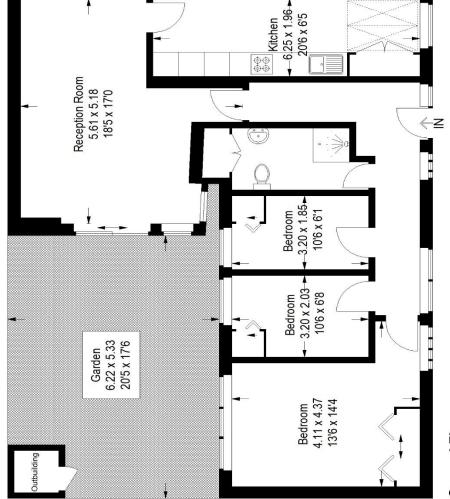

# Floorplan

## Courtmead Close, SE24

Approximate Gross Internal Area (Excluding Outbuilding)
81.6 sq m / 878 sq ft
Garage = 13.8 sq m / 149 sq ft
Total = 95.4 sq m / 1027 sq ft

(Not Shown In Actual Location / Orientation)

### **Ground Floor**

Copyright www.pedderproperty.com © 2024

These plans are for representation purposes only as defined by RICS - Code of Measuring Practice. Not drawn to Scale. Windows and door openings are approximate. Please check all dimensions, shapes and compass bearings before making any decisions reliant upon them.