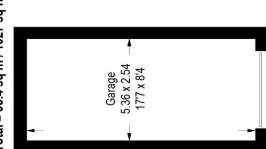

# Floorplan

## Courtmead Close, SE24

Approximate Gross Internal Area (Excluding Outbuilding)
81.6 sq m / 878 sq ft
Garage = 13.8 sq m / 149 sq ft
Total = 95.4 sq m / 1027 sq ft

(Not Shown In Actual Location / Orientation)

### **Ground Floor**

Copyright www.pedderproperty.com © 2024

These plans are for representation purposes only as defined by RICS - Code of Measuring Practice. Not drawn to Scale. Windows and door openings are approximate. Please check all dimensions, shapes and compass bearings before making any decisions reliant upon them.