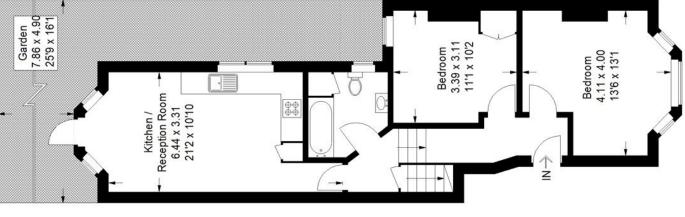

# Floorplan

## Dundalk Road, SE4

Ground Floor = 58.6 sq m / 631 sq ft Approximate Gross Internal Area Basement = 7.4 sq m / 80 sq ft Total = 66.0 sq m / 711 sq ft

## **Ground Floor**

only as defined by RICS - Code of Measuring Practice.

Not drawn to Scale. Windows and door openings are approximate. Please check all dimensions, shapes and compass bearings before making any decisions reliant upon them. These plans are for representation purposes Copyright www.pedderproperty.com © 2023