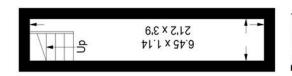

# Floorplan

## Dundalk Road, SE4

Ground Floor = 58.6 sq m / 631 sq ft Approximate Gross Internal Area Basement = 7.4 sq m / 80 sq ft Total = 66.0 sq m / 711 sq ft

### Basement